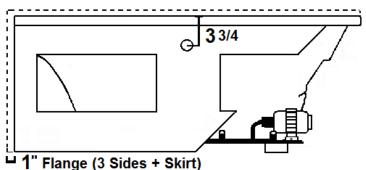

#### \*All dimensions are +/- 1/2" and subject to change without notice\* Confirm specifications before installation

Standard (S) Blower location

## **Electrical Requirements**

- Standard Blower: 12 Amps
- 20 Amp Dedicated GFCI's required