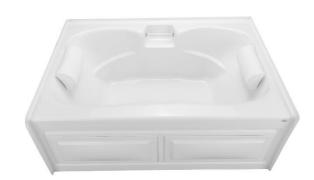

# ALCOVE PLUS 60" x 42" Skirted

Acrylic Air Bath

Model Number 4260APAH-WH Alcove White Air Bath

4260APAH-BI Alcove Biscuit Air Bath

### Features

- 20+ high output lateral air jets
- 12 Amp variable speed blower
- Constructed of high-gloss durable acrylic
- Pre-leveled base for easy installation
- Automatic purge cycle with timer
- Slip resistant, textured floor
- Pillows included
- Made in the USA