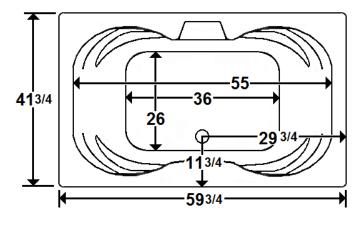

#### \*All dimensions are +/- 1/2" and subject to change without notice\* Confirm specifications before installation

Standard (S) Blower location

## **Technical Information**

- Weight: 180 lbs.
- Water Depth to Overflow: 16 1/2"
- Water Operating Level: NA
- Water Capacity: 98 gal.
- Sump Dimension: 36" x 26"