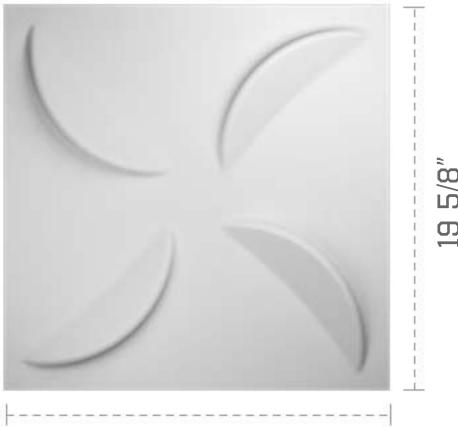

## WP20X20PIWH

## 19 5/8"W X 19 5/8"H PINWHEEL ENDURAWALL DECORATIVE 3D WALL PANEL, WHITE

19

**FRONT** 

19 5/8"

**PROFILE** 

EKENA MILLWORK 2300 WEST MAIN ST. CLARKSVILLE, TX 75426 TOLL FREE: 866-607-0453 WWW.EKENAMILLWORK.COM