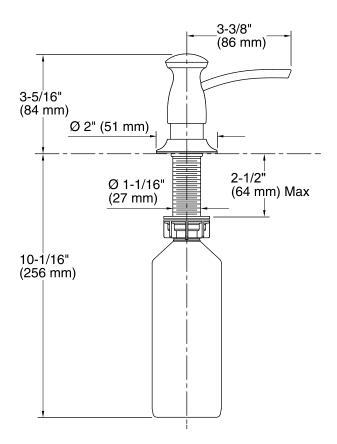

## **Features**

- Holds up to 16 ounces of soap or lotion.
- Coordinates with transitional-style faucets.
- 3-5/16" (84 mm) high pump.
- 3-3/8" (86 mm) long spout.

## Installation

- May be installed in pre-drilled sink holes, or surfaces up to two inches thick.
- Intended for kitchen sink and bathroom lavatory installations.

# **Technical Information**

All product dimensions are nominal.