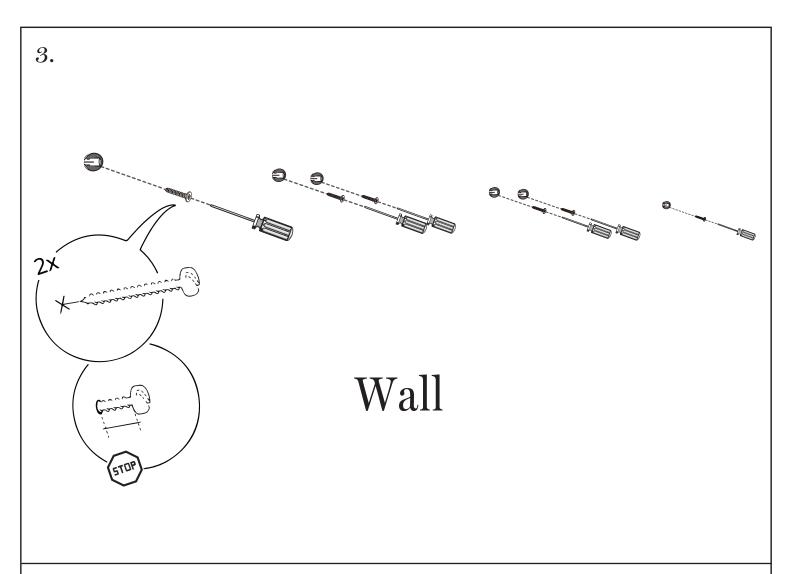

### Before You Begin:

Please identify all component parts and hardware pieces required before you begin. Carefully remove all of the components from the packaging and set aside for assembly. Assemble on a soft surface to prevent scratching during assembly.

#### Caution:

Tighten all components securely before use. Failure to do so may result in personal injury. DO NOT use any sharp objects to open plastic wrapped components as damage to product or components may result.

To help prevent furniture from tipping over it must be permanently attached to the wall. Anti-Tip Safety Wall Straps suitable for the unit weight and wall materials (if not included) should be purchased and installed.