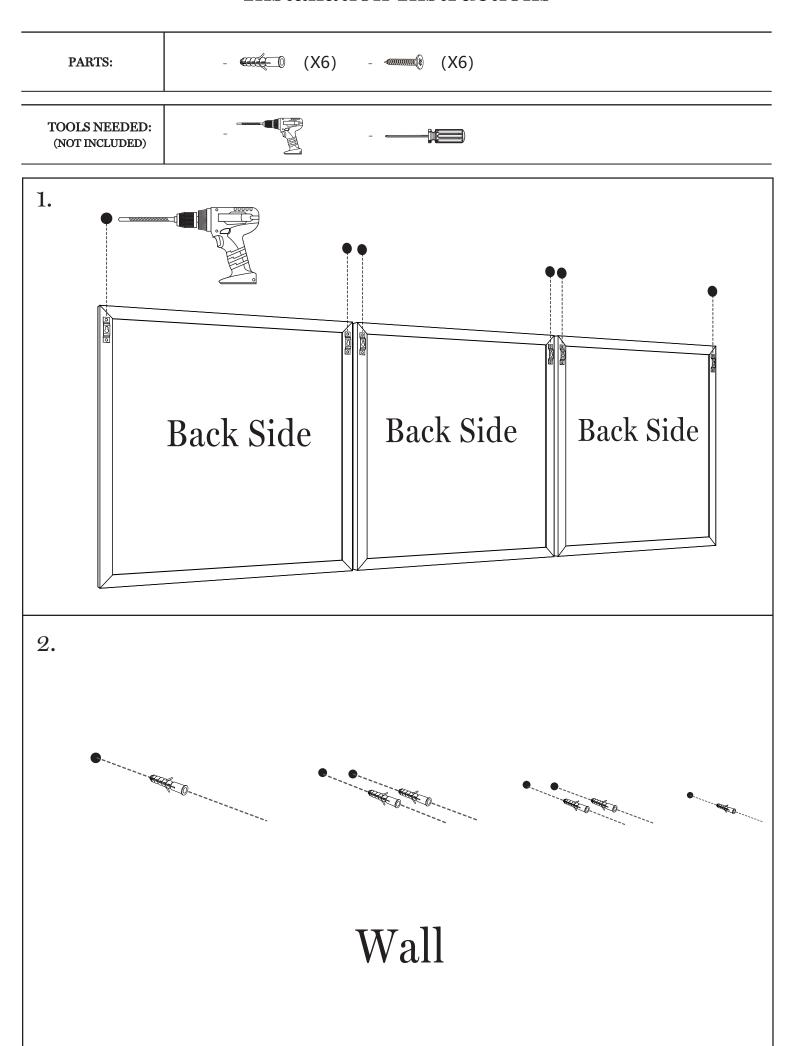

### Before You Begin:

Please identify all component parts and hardware pieces required before you begin. Carefully remove all of the components from the packaging and set aside for assembly. Assemble on a soft surface to prevent scratching during assembly.

#### Caution:

Tighten all components securely before use. Failure to do so may result in personal injury. DO NOT use any sharp objects to open plastic wrapped components as damage to product or components may result.

To help prevent furniture from tipping over it must be permanently attached to the wall. Anti-Tip Safety Wall Straps suitable for the unit weight and wall materials (if not included) should be purchased and installed.