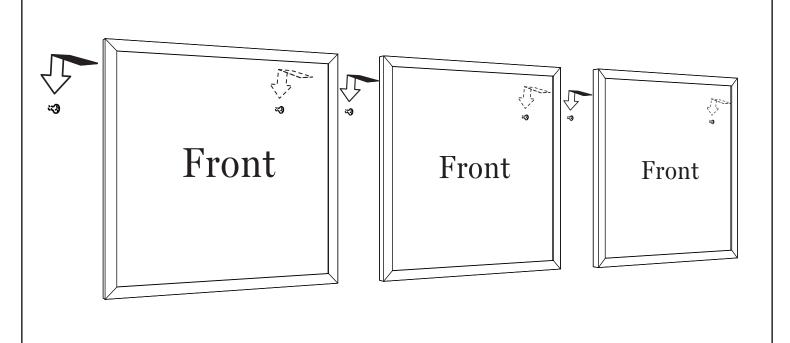

### Before You Begin:

Please identify all component parts and hardware pieces required before you begin. Carefully remove all of the components from the packaging and set aside for assembly. Assemble on a soft surface to prevent scratching during assembly.

#### Caution:

Tighten all components securely before use. Failure to do so may result in personal injury. DO NOT use any sharp objects to open plastic wrapped components as damage to product or components may result.

To help prevent furniture from tipping over it must be permanently attached to the wall. Anti-Tip Safety Wall Straps suitable for the unit weight and wall materials (if not included) should be purchased and installed.