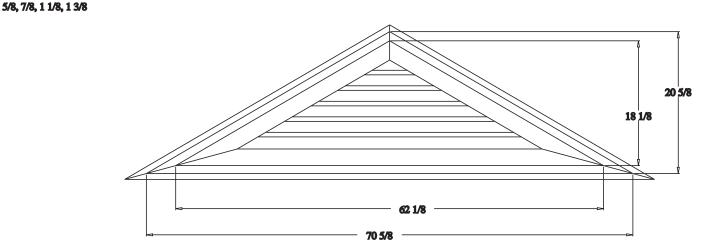

## SPECIFICATIONS:

|                | Vent:<br>Ring:                                              | UV stabilized copolymer; Color molded in; .080" nominal wall<br>UV stabilized copolymer; Color molded in; .080" nominal wall |
|----------------|-------------------------------------------------------------|------------------------------------------------------------------------------------------------------------------------------|
|                | $\mathcal{O}$                                               | Fiberglass; 18x16 mesh                                                                                                       |
|                |                                                             |                                                                                                                              |
| ]              | Paintable/Stainable HIPS available                          |                                                                                                                              |
| Fabrication:   | Vent and Ring assembled of ultrasonically joined extrusions |                                                                                                                              |
|                | Scree                                                       | n sealed to interior side of unit                                                                                            |
|                | Remo                                                        | vable Trim Ring                                                                                                              |
| Attachment:    | Screw                                                       | or nail directly to any surface.                                                                                             |
| Packaging:     | 1 asse                                                      | embly per box                                                                                                                |
| Vent Free Area | : 81 sq.                                                    | in. (7/12 pitch, 6 louvers)                                                                                                  |
| Rough Opening  | g: min. 9                                                   | 9" x 9" (7/12 pitch, 6 louvers)                                                                                              |
| Dimensions:    | See d                                                       | rawing below                                                                                                                 |
| Patent No:     | 55968                                                       | 352, 5673526                                                                                                                 |

20.5 X 70.5 7/12 PITCH NOTE: ACTUAL DIMENSIONS MAY VARY SLIGHTLY