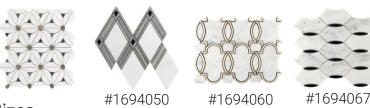

## #5273670

# LA FLEUR





#### Colors



#### Sizes



This amazing waterjet mosaic is a popular seller with its floral motif and amazing installations. Drops of golden beads join the milled white tones together for a beautiful wall scape. See the beauty of natural stone in your space with La Fleur.

### Specifications

**Piece Size:** 12.2-in x 10.63-in **Coverage/Pc:** 0.9 sqft/pc **Coverage/Box:** 8.1/sqft

Pieces/Box: 9

**Tile Format:** Mesh Mounted **Chip Size:** MULTI-SIZED **Thickness:** 0.314 mm

Material: Natural stone

Finish: Honed

**Shade Variation:** V2 (slight variation) **Water Absorption**: Semi-vitreous

**Chemical Resistant: No** 

**PEI:** Not rated

| П | le l | U | SE |
|---|------|---|----|
|   |      |   |    |

Interior Wall Floor Backsplash Shower/Wet Area Shower Floors Fireplace Surrounds

Exterior W