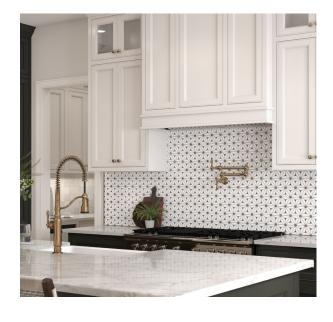

#### Sizes

This amazing waterjet mosaic is a popular seller with its floral motif and amazing installations. Drops of golden beads join the milled white tones together for a beautiful wall scape. See the beauty of natural stone in your space with La Fleur.