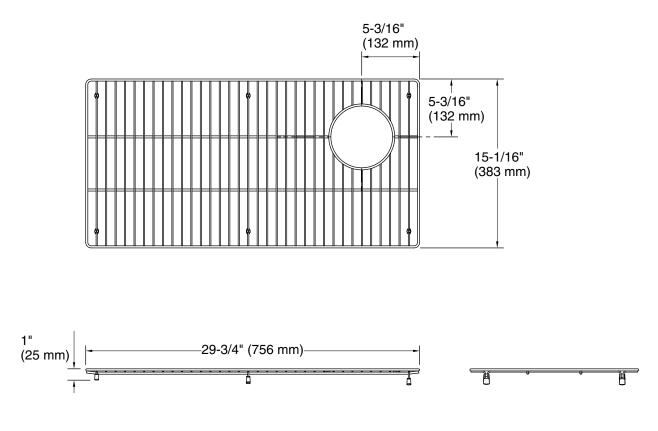

## **Technical Information**

All product dimensions are nominal. Material: Stainless Steel