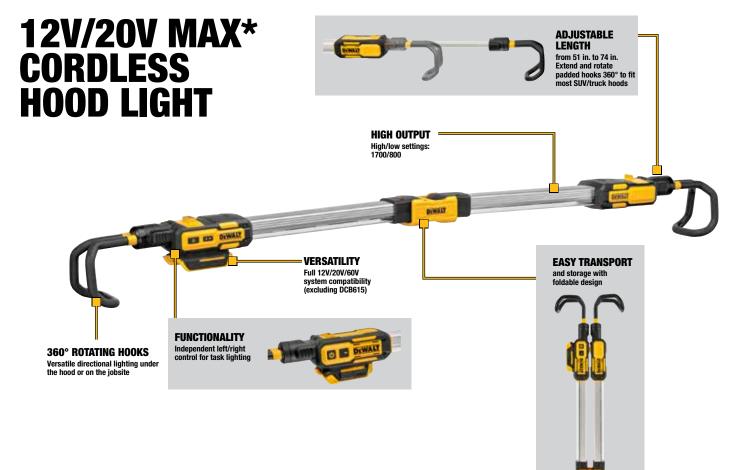

## DCL045B 12V/20V MAX\* CORDLESS HOOD LIGHT

The DCL045B 12V/20V MAX\* Cordless Hood Light is built to enhance your visibility as you work on the vehicle. This Hood Light allows for toggleable high, low, and single-arm modes, and packs the adaptability to fit most SUVs and trucks. It has anti-marring, padded hooks which rotate 360° and stretch between 51 in. and 74 in. while protecting the vehicle's finish. The lightweight Cordless Hood Light is portable and foldable at 26-1/2 in. folded and 6.75 lbs.

### **GUARANTEED TOUGH**:

Maximum initial battery voltage (measured without a workload) is 20 volts. Nominal voltage is 18.

#### **SPECIFICATIONS**

| RUNTIME       | High mode: 5 hours and<br>Low mode: 10.5 hours using a<br>DCB204 4Ah battery (sold separately) |
|---------------|------------------------------------------------------------------------------------------------|
| BRIGHTNESS    | High mode: 1750 lumens<br>Low mode: 800 lumens                                                 |
| WEIGHT        | 6.75 lbs                                                                                       |
| LENGTH        | 26.5" folded, 74" fully extended                                                               |
| COMPATIBILITY | 12V MAX*/20V MAX*/60V MAX**                                                                    |
| MODES         | High, low, and single arm                                                                      |