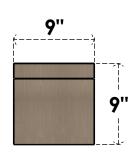

# FRONT PROFILE

#### ITEM NUMBER: CORU09X09X09HUNRCPR

9"W X 9"D X 9"H SERIES 1 WIDE HUNTINGTON ROUGH CEDAR TIMBERTHANE FAUX WOOD CORBEL, PRIMED