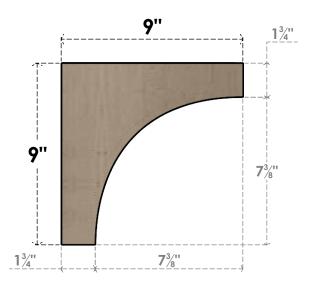

### SIDE PROFILE

#### ITEM NUMBER: CORU09X09X09HUNRCPR

9"W X 9"D X 9"H SERIES 1 WIDE HUNTINGTON ROUGH CEDAR TIMBERTHANE FAUX WOOD CORBEL, PRIMED