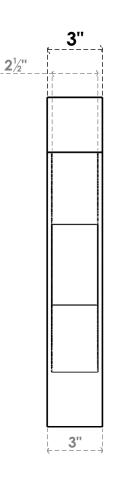

## ITEM NUMBER: BKTP03X18X18CAR05

3"W X 18"D X 18"H X 3"T CARMEL ARCHITECTURAL GRADE PVC OPEN BRACKET, BLOCK TOP AND BACK, 2 1/2"W CLOSED BRACE

## **SIDE PROFILE**

**FRONT PROFILE** 

**ISOMETRIC** 

GENERATED DATE: 03/21/2024

**EKENA MILLWORK** 2300 WEST MAIN ST. CLARKSVILLE, TX 75426 TOLL FREE: 866-607-0453 WWW.EKENAMILLWORK.COM

1. INSTALLATION TO BE COMPLETED IN ACCORDANCE WITH MANUFACTURER'S SPECIFICATIONS.
2. DRAWING MAY NOT BE TO SCALE
3. THIS DRAWING IS INTENDED FOR DESIGN AND PLANNING PURPOSES ONLY.
4. ALL INFORMATION CONTAINED HEREIN WAS CURRENT AT THE TIME OF DEVELOPMENT BUT MUST BE REVIEWED AND APPROVED BY THE PRODUCT MANUFACTURER TO BE CONSIDERED ACCURATE.