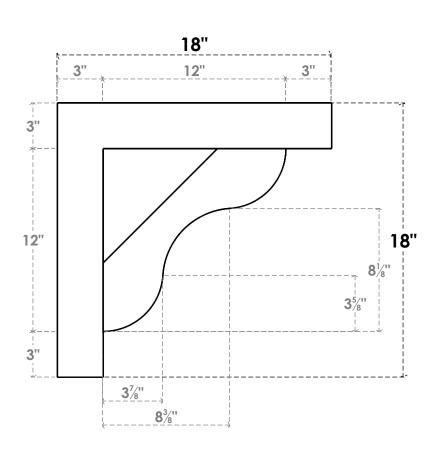

## ITEM NUMBER: BKTP03X18X18CAR05

3"W X 18"D X 18"H X 3"T CARMEL ARCHITECTURAL GRADE PVC OPEN BRACKET, BLOCK TOP AND BACK, 2 1/2"W CLOSED BRACE

## **SIDE PROFILE**

**FRONT PROFILE** 

**ISOMETRIC** 

GENERATED DATE: 03/21/2024

**EKENA MILLWORK** 2300 WEST MAIN ST. CLARKSVILLE, TX 75426 TOLL FREE: 866-607-0453 WWW.EKENAMILLWORK.COM

1. INSTALLATION TO BE COMPLETED IN ACCORDANCE WITH MANUFACTURER'S SPECIFICATIONS.
2. DRAWING MAY NOT BE TO SCALE
3. THIS DRAWING IS INTENDED FOR DESIGN AND PLANNING PURPOSES ONLY.
4. ALL INFORMATION CONTAINED HEREIN WAS CURRENT AT THE TIME OF DEVELOPMENT BUT MUST BE REVIEWED AND APPROVED BY THE PRODUCT MANUFACTURER TO BE CONSIDERED ACCURATE.