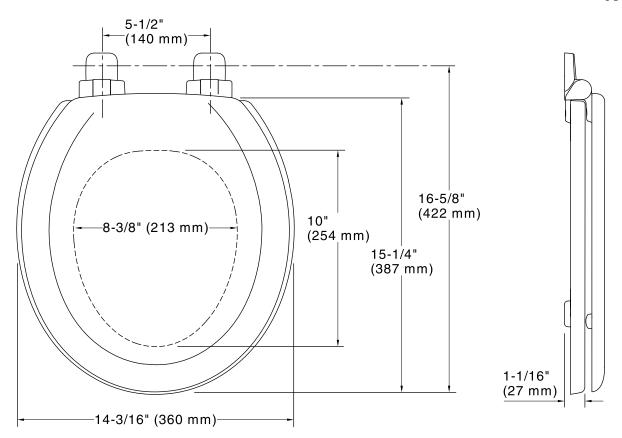

# Stonewood® Quiet-Close™

Round-Front Toilet Seat K-20467

## **Technical Information**

All product dimensions are nominal.

Seat shape type: Round-front

Seat front type: Closed-front

Seat-mounting holes: 5-1/2" (140 mm)