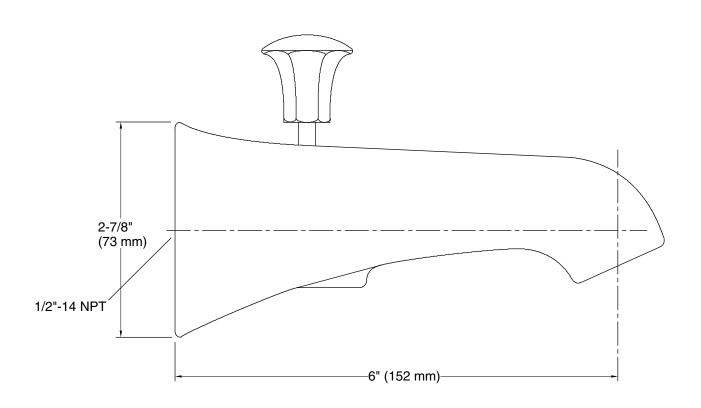

### Installation

- 6" (152 mm) diverter spout with NPT connection
- Wall-mount

## **Technical Information**

All product dimensions are nominal.

Drain included: No

**Spout:** 

Spout reach: 6" (152 mm)