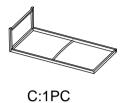

## PARTS AND HARDWARE

Avoid using sharp objects such as a knife to cut open packing as you may accidentally damage the uphols tery.

Ξ

M6\*40

0

O:2PCS M6\*50

F:1PC

I:1PC