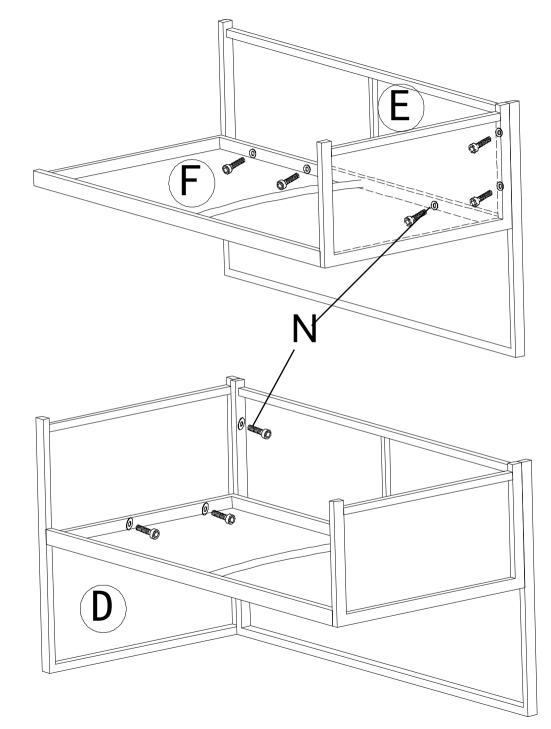

P:1PC

Do not fully tighten bolts until assembly is complete.

Do not fully tighten bolts until assembly is complete.

Do not fully tighten bolts until assembly is complete.

Do not fully tighten bolts until assembly is complete.

Do not fully tighten bolts until assembly is complete.