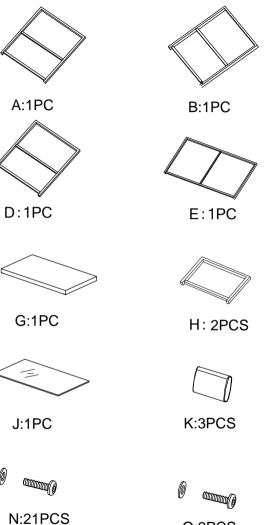

## PARTS AND HARDWARE

Avoid using sharp objects such as a knife to cut open packing as you may accidentally damage the uphols tery.

Ξ

M6\*40

0

O:2PCS M6\*50

F:1PC

I:1PC

P:1PC

Do not fully tighten bolts until assembly is complete.

Do not fully tighten bolts until assembly is complete.

Do not fully tighten bolts until assembly is complete.

Do not fully tighten bolts until assembly is complete.