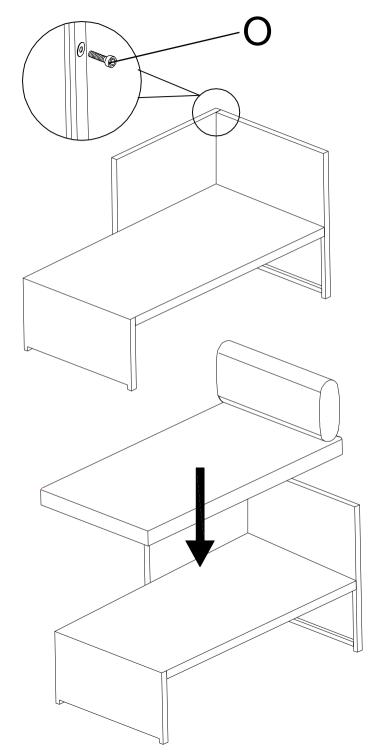

P:1PC

Do not fully tighten bolts until assembly is complete.

Do not fully tighten bolts until assembly is complete.

Do not fully tighten bolts until assembly is complete.

Do not fully tighten bolts until assembly is complete.

Do not fully tighten bolts until assembly is complete.