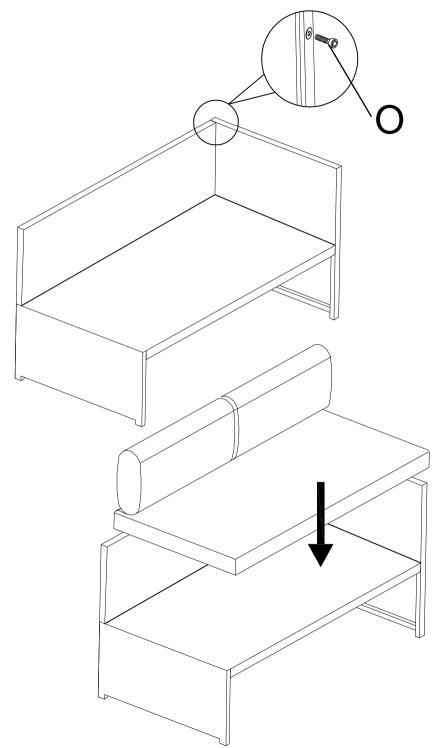

P:1PC

Do not fully tighten bolts until assembly is complete.

Do not fully tighten bolts until assembly is complete.

Do not fully tighten bolts until assembly is complete.

Do not fully tighten bolts until assembly is complete.

Do not fully tighten bolts until assembly is complete.