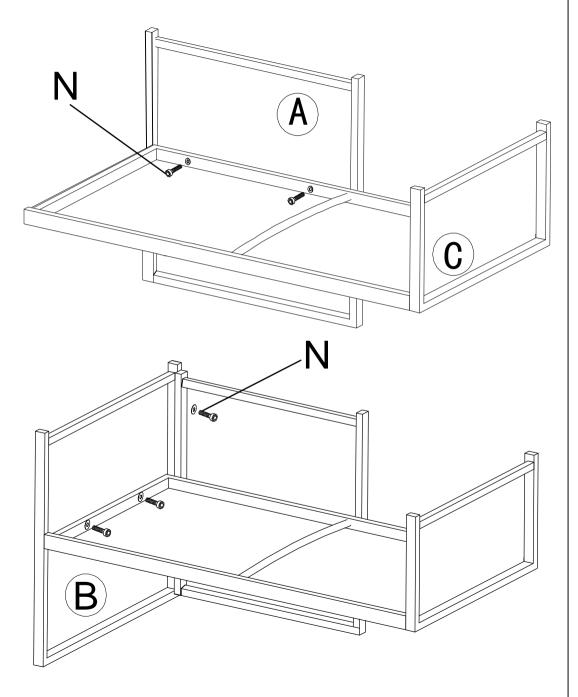

P:1PC

Do not fully tighten bolts until assembly is complete.

Do not fully tighten bolts until assembly is complete.

Do not fully tighten bolts until assembly is complete.

Do not fully tighten bolts until assembly is complete.

Do not fully tighten bolts until assembly is complete.