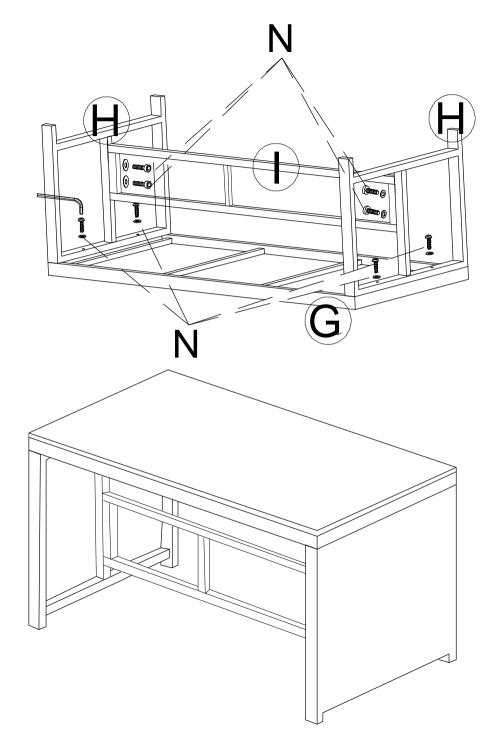

P:1PC

Do not fully tighten bolts until assembly is complete.

Do not fully tighten bolts until assembly is complete.

Do not fully tighten bolts until assembly is complete.

Do not fully tighten bolts until assembly is complete.

Do not fully tighten bolts until assembly is complete.