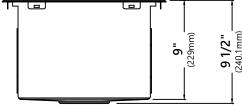

#### **Sink Dimensions**

Overall Dimensions: 15" x 15" Bowl Dimensions: 12" x 11" Sink Depth: 9"