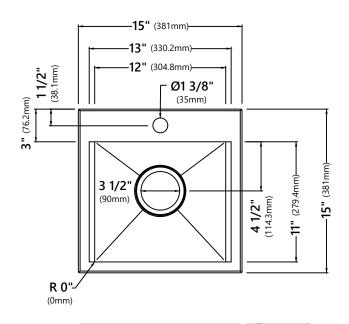

#### **Sink Dimensions**

Overall Dimensions: 15" x 15" Bowl Dimensions: 12" x 11" Sink Depth: 9"

#### **Features**

- 16 Gauge Marine Grade T-316 Stainless Steel Construction
- Single Bowl Top Mount Sink
- Required Minimum Cabinet Size: 18" Left to Right, 18" Front to Back
- Rear Center-Set Drain
- 3 1/2" Drain Opening
- NoiseDefend Undercoating and Sound Dampening Pads