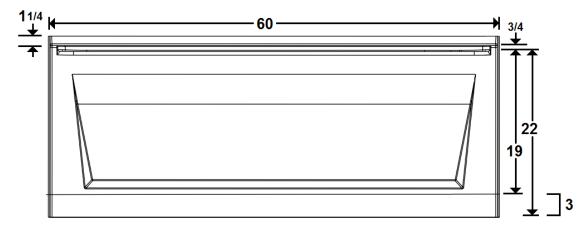

## **Technical Information**

- Weight: 113 lbs.
- Water Depth to Overflow: 14"
- Water Capacity: 55 gal.
- Sump Dimension: 44" x 19"