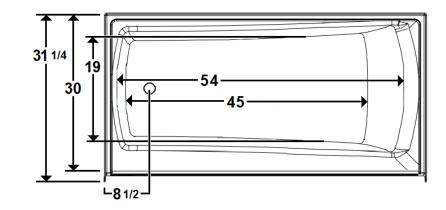

## **Technical Information**

- Weight: 113 lbs.
- Water Depth to Overflow: 14"
- Water Capacity: 55 gal.
- Sump Dimension: 44" x 19"