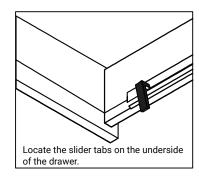

### **DRAWER REMOVAL**

### **REMOVAL**

- 1. Pull tabs toward center
- 2. Lift and pull drawer out