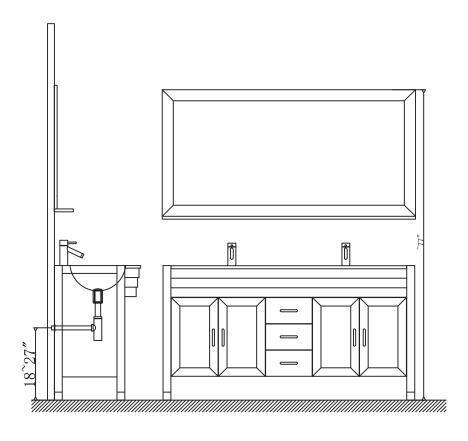

## **INSTALLATION GUIDE**

SKU: MD-499

Prior to installation, please check the items you have received against the packaging list. Report any missing items to your local dealed immediately.

Protect all surfaces from sharp objects, high heat sources, direct prolinged sunlight, and chemical hazards.

PROFESSIONAL INSTALLATION IS RECOMMENDED

Rev. 060120VIRTU



### PARTS LIST (may differ depending on purchase)









# INSTALLATION GUIDE SKU: MD-499

#### **Mirror Installation**







#### **Basin Installation**



Apply sealant around the top edge of the sink rim. Flip top over and align basin to cutout. Screw in threaded bolts to each block. Secure plates with washer then wing nuts.

### **Top Installation**







# INSTALLATION GUIDE SKU: MD-499

### **REQUIRED TOOLS**



### **DRAWER REMOVAL**







### **REMOVAL**

- 1. Pull tabs toward center
- 2. Lift and pull drawer out

### **RE-INSTALL**

- 1. Align drawer hole with slider stud
- 2. Push tabs back in to secure

### **DOOR ADJUSTMENT**



Adjusts the door vertically



Adjusts the door horizontally



Adjusts the door forward and backwards