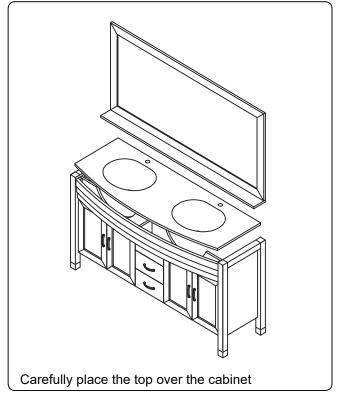

## **INSTALLATION GUIDE**

SKU: MD-499

Prior to installation, please check the items you have received against the packaging list. Report any missing items to your local dealed immediately.

Protect all surfaces from sharp objects, high heat sources, direct prolinged sunlight, and chemical hazards.

PROFESSIONAL INSTALLATION IS RECOMMENDED

Rev. 060120VIRTU



### PARTS LIST (may differ depending on purchase)









# INSTALLATION GUIDE SKU: MD-499

#### **Mirror Installation**







#### **Basin Installation**



Apply sealant around the top edge of the sink rim. Flip top over and align basin to cutout. Screw in threaded bolts to each block. Secure plates with washer then wing nuts.

### **Top Installation**







# INSTALLATION GUIDE SKU: MD-499

### **REQUIRED TOOLS**



### **DRAWER REMOVAL**







### **REMOVAL**

- 1. Pull tabs toward center
- 2. Lift and pull drawer out

### **RE-INSTALL**

- 1. Align drawer hole with slider stud
- 2. Push tabs back in to secure

### **DOOR ADJUSTMENT**



Adjusts the door vertically



Adjusts the door horizontally



Adjusts the door forward and backwards