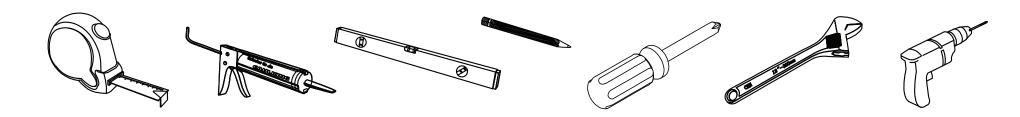

## **INSTALLATION GUIDE**

SKU: MD-499

Prior to installation, please check the items you have received against the packaging list. Report any missing items to your local dealed immediately.

Protect all surfaces from sharp objects, high heat sources, direct prolinged sunlight, and chemical hazards.

PROFESSIONAL INSTALLATION IS RECOMMENDED

Rev. 060120VIRTU



### PARTS LIST (may differ depending on purchase)









# INSTALLATION GUIDE SKU: MD-499

#### **Mirror Installation**







#### **Basin Installation**



Apply sealant around the top edge of the sink rim. Flip top over and align basin to cutout. Screw in threaded bolts to each block. Secure plates with washer then wing nuts.

### **Top Installation**







# INSTALLATION GUIDE SKU: MD-499

### **REQUIRED TOOLS**



### **DRAWER REMOVAL**







### **REMOVAL**

- 1. Pull tabs toward center
- 2. Lift and pull drawer out

### **RE-INSTALL**

- 1. Align drawer hole with slider stud
- 2. Push tabs back in to secure

### **DOOR ADJUSTMENT**



Adjusts the door vertically



Adjusts the door horizontally



Adjusts the door forward and backwards