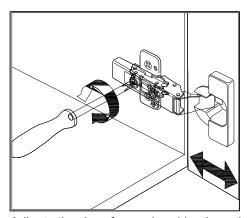

### **DOOR ADJUSTMENT**

Adjusts the door vertically

Adjusts the door horizontally

Adjusts the door forward and backwards