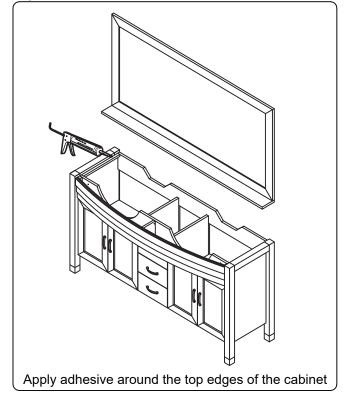

## **INSTALLATION GUIDE**

SKU: MD-499

Prior to installation, please check the items you have received against the packaging list. Report any missing items to your local dealed immediately.

Protect all surfaces from sharp objects, high heat sources, direct prolinged sunlight, and chemical hazards.

PROFESSIONAL INSTALLATION IS RECOMMENDED

Rev. 060120VIRTU



### PARTS LIST (may differ depending on purchase)









# INSTALLATION GUIDE SKU: MD-499

#### **Mirror Installation**







#### **Basin Installation**



Apply sealant around the top edge of the sink rim. Flip top over and align basin to cutout. Screw in threaded bolts to each block. Secure plates with washer then wing nuts.

### **Top Installation**







# INSTALLATION GUIDE SKU: MD-499

### **REQUIRED TOOLS**



### **DRAWER REMOVAL**







### **REMOVAL**

- 1. Pull tabs toward center
- 2. Lift and pull drawer out

### **RE-INSTALL**

- 1. Align drawer hole with slider stud
- 2. Push tabs back in to secure

### **DOOR ADJUSTMENT**



Adjusts the door vertically



Adjusts the door horizontally



Adjusts the door forward and backwards