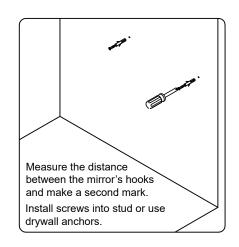

## **INSTALLATION GUIDE**

SKU: MD-499

Prior to installation, please check the items you have received against the packaging list. Report any missing items to your local dealed immediately.

Protect all surfaces from sharp objects, high heat sources, direct prolinged sunlight, and chemical hazards.

PROFESSIONAL INSTALLATION IS RECOMMENDED

Rev. 060120VIRTU



### PARTS LIST (may differ depending on purchase)









# INSTALLATION GUIDE SKU: MD-499

#### **Mirror Installation**







#### **Basin Installation**



Apply sealant around the top edge of the sink rim. Flip top over and align basin to cutout. Screw in threaded bolts to each block. Secure plates with washer then wing nuts.

### **Top Installation**







# INSTALLATION GUIDE SKU: MD-499

### **REQUIRED TOOLS**



### **DRAWER REMOVAL**







### **REMOVAL**

- 1. Pull tabs toward center
- 2. Lift and pull drawer out

### **RE-INSTALL**

- 1. Align drawer hole with slider stud
- 2. Push tabs back in to secure

### **DOOR ADJUSTMENT**



Adjusts the door vertically



Adjusts the door horizontally



Adjusts the door forward and backwards