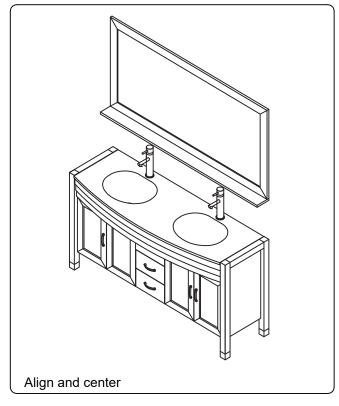

## **INSTALLATION GUIDE**

SKU: MD-499

Prior to installation, please check the items you have received against the packaging list. Report any missing items to your local dealed immediately.

Protect all surfaces from sharp objects, high heat sources, direct prolinged sunlight, and chemical hazards.

PROFESSIONAL INSTALLATION IS RECOMMENDED

Rev. 060120VIRTU



### PARTS LIST (may differ depending on purchase)









# INSTALLATION GUIDE SKU: MD-499

#### **Mirror Installation**







#### **Basin Installation**



Apply sealant around the top edge of the sink rim. Flip top over and align basin to cutout. Screw in threaded bolts to each block. Secure plates with washer then wing nuts.

### **Top Installation**







# INSTALLATION GUIDE SKU: MD-499

### **REQUIRED TOOLS**



### **DRAWER REMOVAL**







### **REMOVAL**

- 1. Pull tabs toward center
- 2. Lift and pull drawer out

### **RE-INSTALL**

- 1. Align drawer hole with slider stud
- 2. Push tabs back in to secure

### **DOOR ADJUSTMENT**



Adjusts the door vertically



Adjusts the door horizontally



Adjusts the door forward and backwards