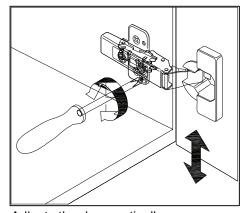

### **DOOR ADJUSTMENT**

Adjusts the door vertically

Adjusts the door horizontally

Adjusts the door forward and backwards