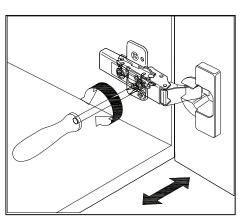

### **DOOR ADJUSTMENT**

Adjusts the door vertically

Adjusts the door horizontally

Adjusts the door forward and backwards