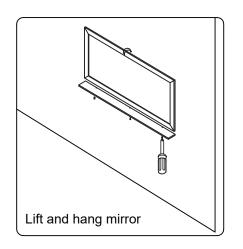

## **INSTALLATION GUIDE**

SKU: MD-499

Prior to installation, please check the items you have received against the packaging list. Report any missing items to your local dealed immediately.

Protect all surfaces from sharp objects, high heat sources, direct prolinged sunlight, and chemical hazards.

PROFESSIONAL INSTALLATION IS RECOMMENDED

Rev. 060120VIRTU



### PARTS LIST (may differ depending on purchase)









# INSTALLATION GUIDE SKU: MD-499

#### **Mirror Installation**







#### **Basin Installation**



Apply sealant around the top edge of the sink rim. Flip top over and align basin to cutout. Screw in threaded bolts to each block. Secure plates with washer then wing nuts.

### **Top Installation**







# INSTALLATION GUIDE SKU: MD-499

### **REQUIRED TOOLS**



### **DRAWER REMOVAL**







### **REMOVAL**

- 1. Pull tabs toward center
- 2. Lift and pull drawer out

### **RE-INSTALL**

- 1. Align drawer hole with slider stud
- 2. Push tabs back in to secure

### **DOOR ADJUSTMENT**



Adjusts the door vertically



Adjusts the door horizontally



Adjusts the door forward and backwards