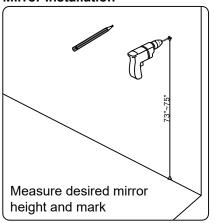

## **INSTALLATION GUIDE**

SKU: MD-499

Prior to installation, please check the items you have received against the packaging list. Report any missing items to your local dealed immediately.

Protect all surfaces from sharp objects, high heat sources, direct prolinged sunlight, and chemical hazards.

PROFESSIONAL INSTALLATION IS RECOMMENDED

Rev. 060120VIRTU



### PARTS LIST (may differ depending on purchase)









# INSTALLATION GUIDE SKU: MD-499

#### **Mirror Installation**







#### **Basin Installation**



Apply sealant around the top edge of the sink rim. Flip top over and align basin to cutout. Screw in threaded bolts to each block. Secure plates with washer then wing nuts.

### **Top Installation**







# INSTALLATION GUIDE SKU: MD-499

### **REQUIRED TOOLS**



### **DRAWER REMOVAL**







### **REMOVAL**

- 1. Pull tabs toward center
- 2. Lift and pull drawer out

### **RE-INSTALL**

- 1. Align drawer hole with slider stud
- 2. Push tabs back in to secure

### **DOOR ADJUSTMENT**



Adjusts the door vertically



Adjusts the door horizontally



Adjusts the door forward and backwards