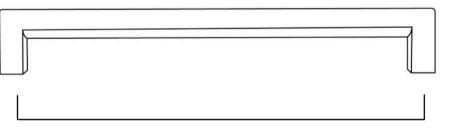

### **DIMENSIONS**

Center to center: 16 in. (A) Overall length: 16.75 in. (B)

Projection: 1.875 in. Height: 0.75 in. Weight: 2.31 lbs.

12 in. center-to-center appliance pull

16 in. center-to-center appliance pull

All offered in matte black, satin brass, satin nickel, polished gold\* and chrome

В

Α