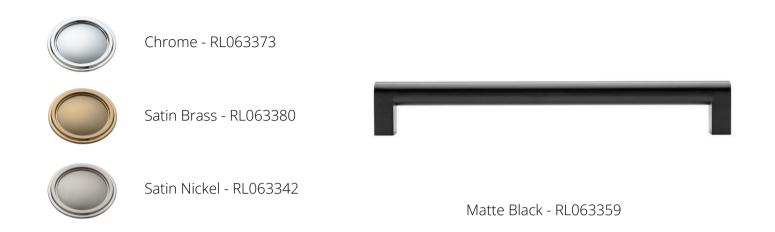

12 in. center-to-center appliance pull

16 in. center-to-center appliance pull

All offered in matte black, satin brass, satin nickel, polished gold\* and chrome

В

Α