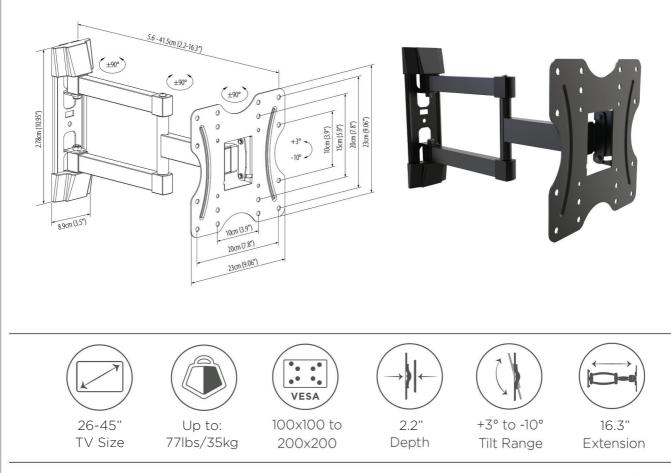

## Small Articulating Mount A secure & easy to install, low profile design

- Fits Most 26-45" TVs Weighing up to 77lbs (35kg)
- Compatible with all VESA Patterns Between 100x100
  and 200x200
- Ultra-slim Low Profile Design
- Places the TV Just 2.2" from the Wall
- A Dual-jointed Flexible Arm Extends up to 16.3"
- A Rotational Swivel Range of +/- 90
- All of Our Mounts Come Ready to Install with all Hardware Included

## Specifications VESA: 100x100 to 200x200

| Maximum weight:         | 77lbs / 35kg     |
|-------------------------|------------------|
| Retail Package Size:    | 11.6x10.9x2.2in  |
| Retail Package Weight:  | 5lbs / 2.3kg     |
| Master Carton Size:     | 22.6x11.8x9.8in  |
| Master Carton Weight:   | 42.9lbs / 19.5kg |
| Master Carton Quantity: | 8                |
| UPC:                    | 810054150015     |