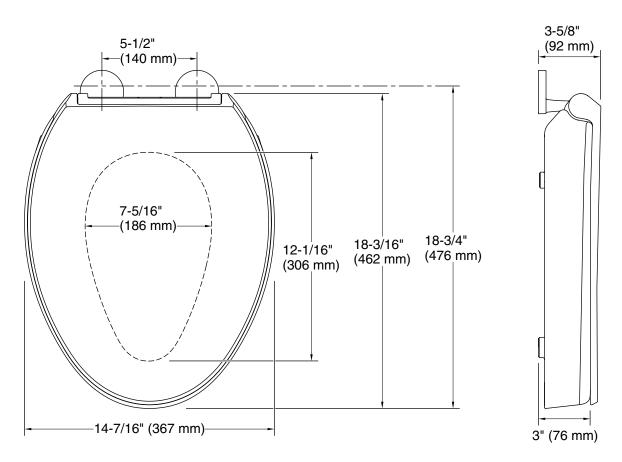

#### **Technical Information**

All product dimensions are nominal.Seat shape type:ElongatedSeat front type:Closed-frontSeat-mounting<br/>holes:5-1/2" (140 mm)