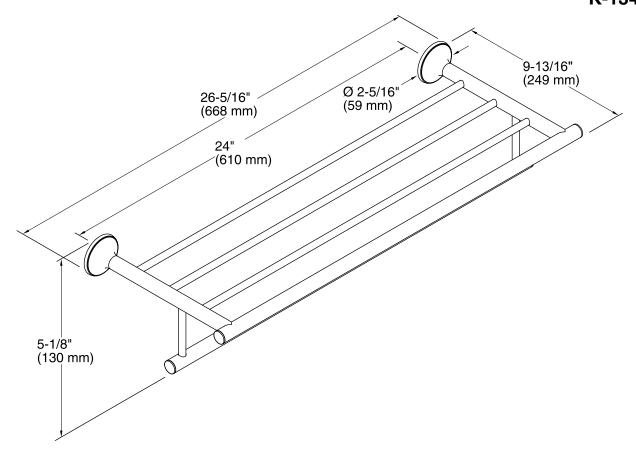

eatures**

- Provides additional storage in bathroom space.
- Premium metal construction for durability.
- KOHLER finishes resist corrosion and tarnish.
- Coordinates with other products in the Coralais collection.

### Installation

Tools and installation template included.

## Components

Additional included component/s: Hardware Kit.



### Codes/Standards

None Applicable

# KOHLER® Faucet Lifetime Limited Warranty

See website for detailed warranty information.

### Available Colors/Finishes

Color tiles intended for reference only.

| Color | Code | Description             |
|-------|------|-------------------------|
|       | CP   | Polished Chrome         |
|       | G    | Brushed Chrome          |
|       | BN   | Vibrant® Brushed Nickel |





# **Coralais®**

Hotelier K-13448



### **Technical Information**

All product dimensions are nominal.

### **Notes**

Install this product according to the installation