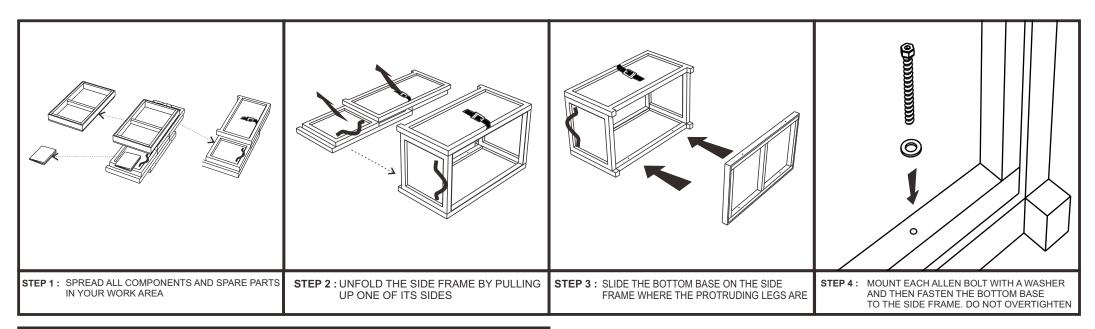

# Part List and Hardware List

| PIECE | DESCRIPTION | PICTURE                   | QTY |
|-------|-------------|---------------------------|-----|
| А     | Side Frame  |                           | 1   |
| В     | Bottom Base |                           | 1   |
| с     | Inter liner |                           | 1   |
| D     | Allen Bolt  | 25.4 mm<br>12 mm<br>14 mm | 4   |
| E     | Washer      | $\bigcirc$                | 4   |
| F     | Allen Key   |                           | 1   |

# PREPARATION

Before beginning assembly of product, make sure all parts are present. Compare parts with package contents list and hardware content list. If any parts is missing or damaged, do not attempt to assemble the product Estimated Assembly Time 10 Minutes.