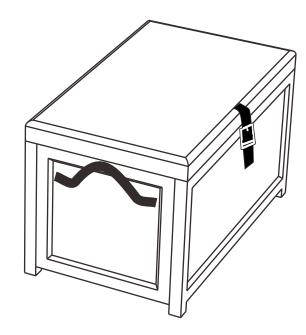

# happimess

Item # : HPM9001

Product Dimensions : W29.53" x D23.23" x H18.11"

Weight Capacity : 33.06 Lbs Warning : Do not stand on Basket Warning : Do not sit on basket