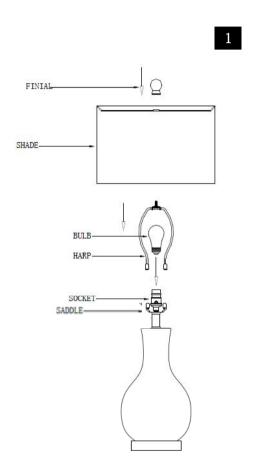

## Part List and Hardware List

| PIECE | DESCRIPTION | PICTURE | QUANTITY | PIECE | DESCRIPTION | PICTURE | QUANTITY |
|-------|-------------|---------|----------|-------|-------------|---------|----------|
| А     | Lamp base   |         | 1X       | E     | Harp        |         | 1X       |
| В     | Neck        |         | 1X       | F     | Shade       |         | 1X       |
| С     | Saddle      |         | 1X       | G     | Finial      |         | 1X       |
| D     | Socket      |         | 1X       | Н     | Bulb        |         | 1X       |

Step 1 Unpack all parts from cartons carefully Screw bulb into socket, bulb included (13W) Place harp onto saddle.

Step2
Place shade onto harp and tighten finial.

Step3
Put the light on a level surface to check if everything is stable.