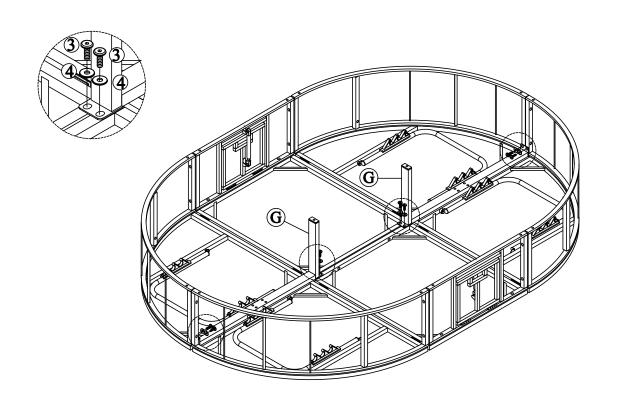

### **STEP 10**

Connect part from Step 9 & Leg Frame (G) with Bolt (3) & Washers (4)

G\*2

**STEP 11** 

Connect part from Step 10 & Stretcher (H) with Bolt (3) & Washers (4)

|H\*4||3\*12||4\*12