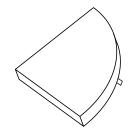

| Part List                |                         |                        |  |
|--------------------------|-------------------------|------------------------|--|
| A                        | В                       | C                      |  |
|                          |                         |                        |  |
| Back Right Frame (2 pcs) | Back Left Frame (2 pcs) | Seat Frame (2 pcs)     |  |
| D                        | Е                       | F                      |  |
|                          |                         |                        |  |
| Side Right Frame (2 pcs) | Side Left Frame (2 pcs) | Side Frame (2 pcs)     |  |
| G                        | H                       | I                      |  |
|                          |                         |                        |  |
| Leg Frame (2 pcs)        | Stretcher (4 pcs)       | Hip Back Frame (4 pcs) |  |
| J                        | K                       | L                      |  |
| Middle Cushion (2 pcs)   | Right Cushion (2 pcs)   | Left Cushion (2 pcs)   |  |
| M                        |                         |                        |  |
|                          |                         |                        |  |
| Pillow (2 pcs)           |                         |                        |  |
| 3/12                     |                         |                        |  |