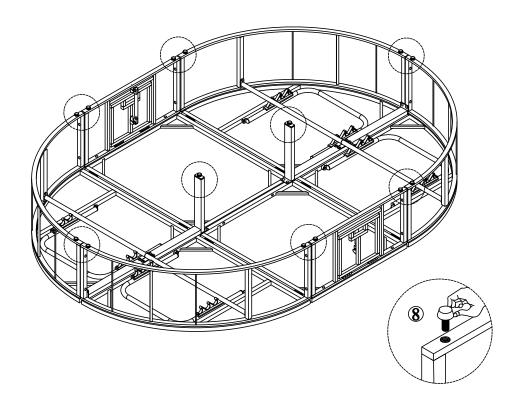

rame (C) with Bolt (3) & Washers (4) STEP 6 Connect part from Step 1 & part from Step 5 with Bolt (3) & Washers (4) STEP 1 STEP 5 STEP 6 Connect part from Step 1 & part from Step 5 with Bolt (3) & Washers (4)

STEP 7
Connect part from Step 4 & part from Step 6 with Bolt (1), Washers (4) & Eru (5)

**4**\*4



C\*1

### STEP 8

Connect part from Step 7 & Side Frame (F) with Bolt (2), Washers (4)



F\*2 2\*4 4\*4

### STEP 9

Connect part from Step 8 & Side Right Frame (D), Side Left Frame (E) with Bolt (1), Washers (4) & Eru (5)



### **STEP 10**

Connect part from Step 9 & Leg Frame (G) with Bolt (3) & Washers (4)





G\*2

**STEP 11** 

Connect part from Step 10 & Stretcher (H) with Bolt (3) & Washers (4)





|H\*4||3\*12||4\*12

# STEP 12 Connect part from Step 11 with Feet cap (8)





**8\*14** 

### **STEP 13**

Put on Right Cushion (K), Left Cushion (L), Middle Cushion (J) & Pillow (M) to complete Sun Lounger





The horn button design can help you to effectively fix cushion



Find the place where you want to fix the location and open the rattan to insert horn button







When fully inserted, it has spare tape to increase the cushion movement space



The cushion fixation is completed, if you any other problem, please contact seller





# Combination and Arrangement











*FINISH*