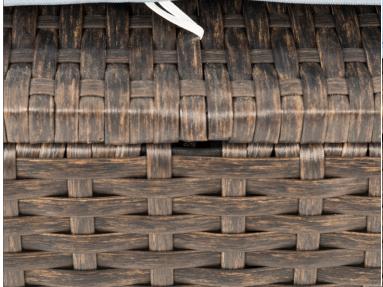

### **STEP 13**

Put on Right Cushion (K), Left Cushion (L), Middle Cushion (J) & Pillow (M) to complete Sun Lounger

The horn button design can help you to effectively fix cushion

Find the place where you want to fix the location and open the rattan to insert horn button

When fully inserted, it has spare tape to increase the cushion movement space

The cushion fixation is completed, if you any other problem, please contact seller