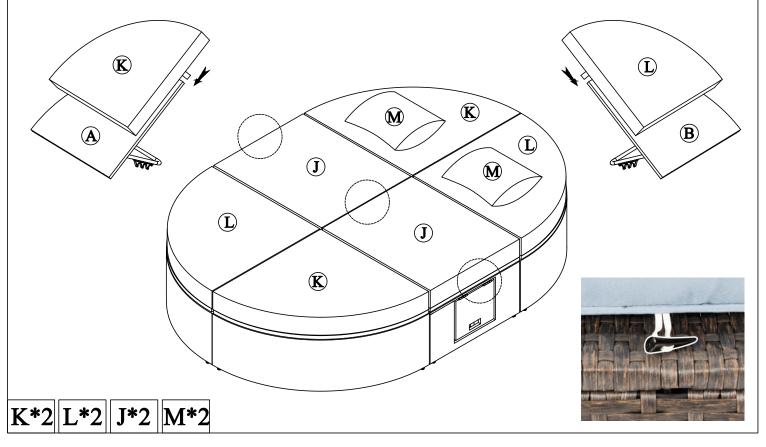

### **STEP 13**

Put on Right Cushion (K), Left Cushion (L), Middle Cushion (J) & Pillow (M) to complete Sun Lounger

The horn button design can help you to effectively fix cushion

Find the place where you want to fix the location and open the rattan to insert horn button