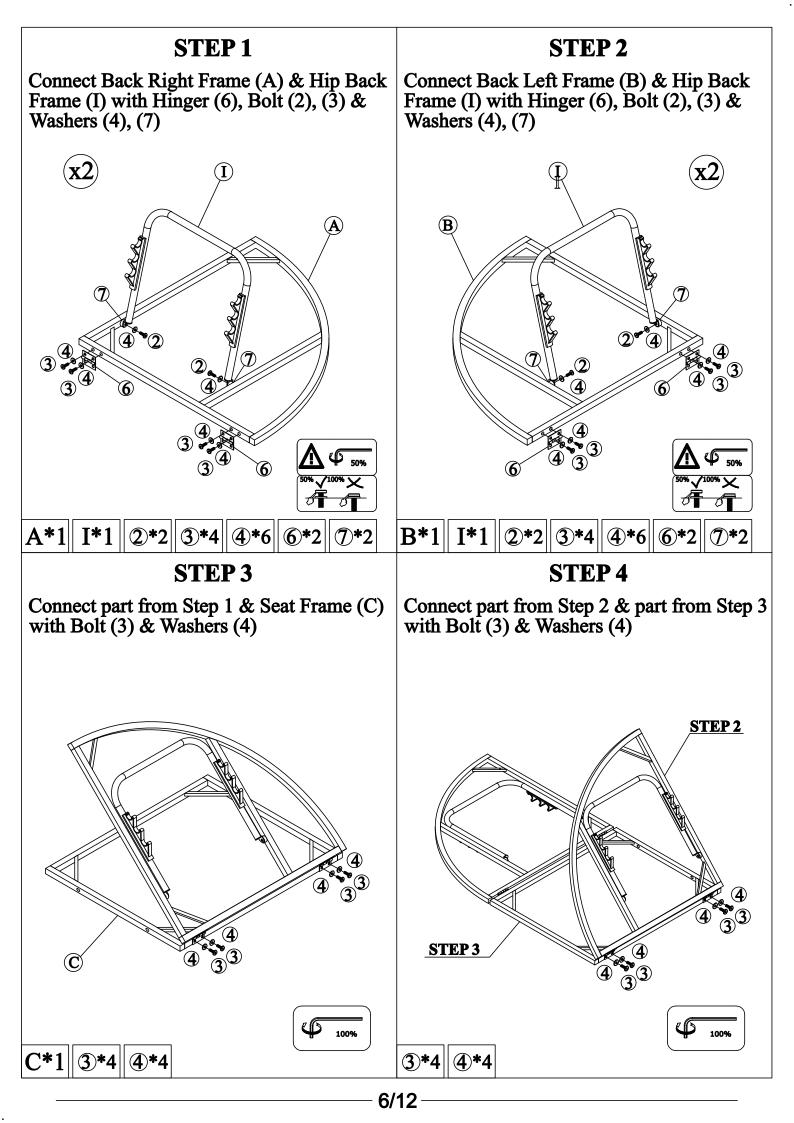

# STEP 5 Connect part from Step 2 & Seat Frame (C) with Bolt (3) & Washers (4) STEP 6 Connect part from Step 1 & part from Step 5 with Bolt (3) & Washers (4) STEP 1 STEP 5 STEP 6 Connect part from Step 1 & part from Step 5 with Bolt (3) & Washers (4)

STEP 7
Connect part from Step 4 & part from Step 6 with Bolt (1), Washers (4) & Eru (5)

**4**\*4

C\*1

### STEP 8

Connect part from Step 7 & Side Frame (F) with Bolt (2), Washers (4)

F\*2 2\*4 4\*4

### STEP 9

Connect part from Step 8 & Side Right Frame (D), Side Left Frame (E) with Bolt (1), Washers (4) & Eru (5)

### **STEP 10**

Connect part from Step 9 & Leg Frame (G) with Bolt (3) & Washers (4)

G\*2

**STEP 11** 

Connect part from Step 10 & Stretcher (H) with Bolt (3) & Washers (4)

|H\*4||3\*12||4\*12