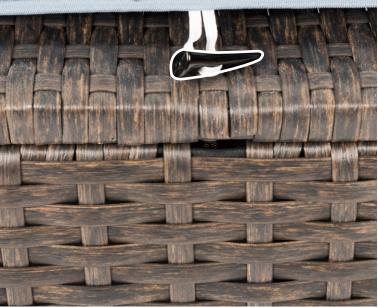

### **STEP 13**

Put on Right Cushion (K), Left Cushion (L), Middle Cushion (J) & Pillow (M) to complete Sun Lounger

The horn button design can help you to effectively fix cushion

Find the place where you want to fix the location and open the rattan to insert horn button

When fully inserted, it has spare tape to increase the cushion movement space

The cushion fixation is completed, if you any other problem, please contact seller