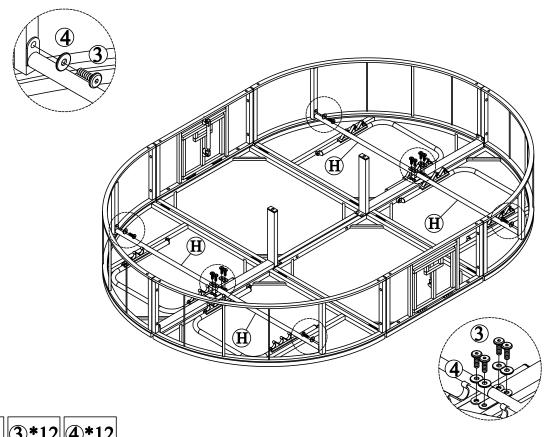

### **STEP 10**

Connect part from Step 9 & Leg Frame (G) with Bolt (3) & Washers (4)

G\*2

**STEP 11** 

Connect part from Step 10 & Stretcher (H) with Bolt (3) & Washers (4)

|H\*4||3\*12||4\*12