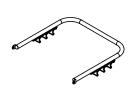

| Part List                |                         |                        |  |
|--------------------------|-------------------------|------------------------|--|
| A                        | В                       | C                      |  |
|                          |                         |                        |  |
| Back Right Frame (2 pcs) | Back Left Frame (2 pcs) | Seat Frame (2 pcs)     |  |
| D                        | Е                       | F                      |  |
|                          |                         |                        |  |
| Side Right Frame (2 pcs) | Side Left Frame (2 pcs) | Side Frame (2 pcs)     |  |
| G                        | H                       | I                      |  |
|                          |                         |                        |  |
| Leg Frame (2 pcs)        | Stretcher (4 pcs)       | Hip Back Frame (4 pcs) |  |
| J                        | K                       | L                      |  |
| Middle Cushion (2 pcs)   | Right Cushion (2 pcs)   | Left Cushion (2 pcs)   |  |
| M                        |                         |                        |  |
|                          |                         |                        |  |
| Pillow (2 pcs)           |                         |                        |  |
| 3/12                     |                         |                        |  |