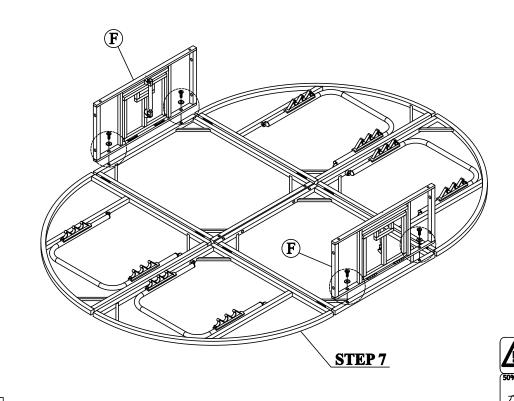

### STEP 8

Connect part from Step 7 & Side Frame (F) with Bolt (2), Washers (4)

F\*2 2\*4 4\*4