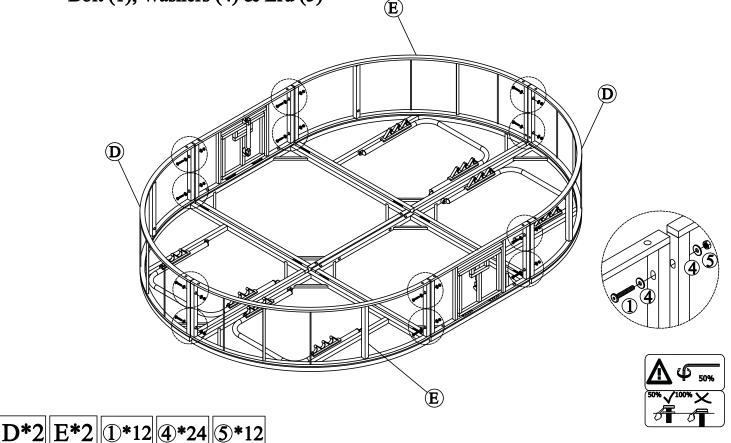

### STEP 9

Connect part from Step 8 & Side Right Frame (D), Side Left Frame (E) with Bolt (1), Washers (4) & Eru (5)