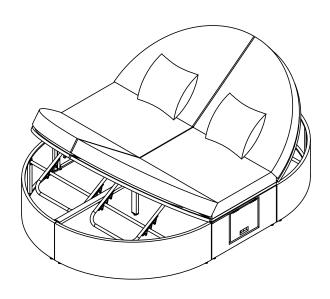

### **STEP 13**

Put on Right Cushion (K), Left Cushion (L), Middle Cushion (J) & Pillow (M) to complete Sun Lounger

The horn button design can help you to effectively fix cushion

Find the place where you want to fix the location and open the rattan to insert horn button

# Combination and Arrangement

*FINISH*