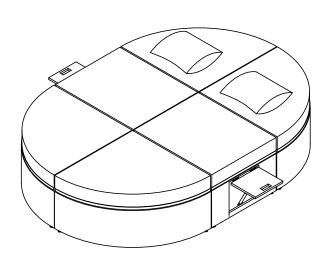

(1), Washers (4) & Eru (5)



### **STEP 10**

Connect part from Step 9 & Leg Frame (G) with Bolt (3) & Washers (4)





G\*2

**STEP 11** 

Connect part from Step 10 & Stretcher (H) with Bolt (3) & Washers (4)





|H\*4||3\*12||4\*12

# STEP 12 Connect part from Step 11 with Feet cap (8)





**8\*14** 

### **STEP 13**

Put on Right Cushion (K), Left Cushion (L), Middle Cushion (J) & Pillow (M) to complete Sun Lounger





The horn button design can help you to effectively fix cushion



Find the place where you want to fix the location and open the rattan to insert horn button







When fully inserted, it has spare tape to increase the cushion movement space



The cushion fixation is completed, if you any other problem, please contact seller





# Combination and Arrangement











*FINISH*