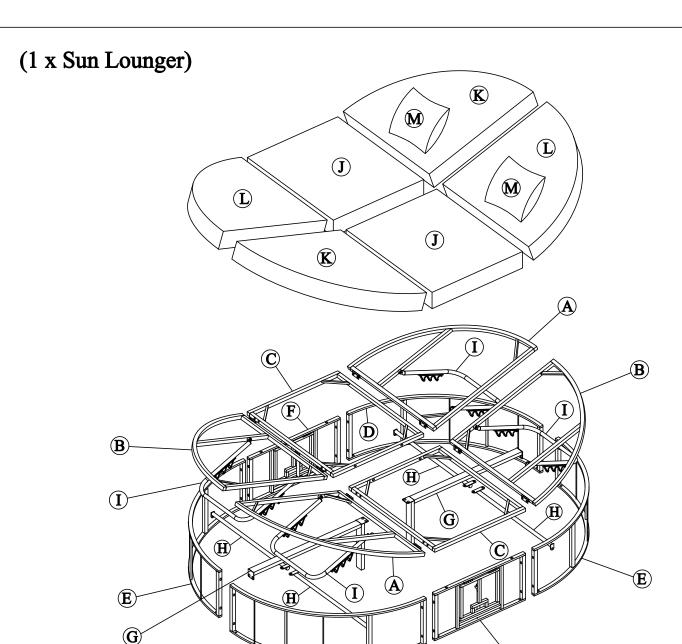

| Part List                |                         |                        |  |
|--------------------------|-------------------------|------------------------|--|
| A                        | В                       | C                      |  |
|                          |                         |                        |  |
| Back Right Frame (2 pcs) | Back Left Frame (2 pcs) | Seat Frame (2 pcs)     |  |
| D                        | Е                       | F                      |  |
|                          |                         |                        |  |
| Side Right Frame (2 pcs) | Side Left Frame (2 pcs) | Side Frame (2 pcs)     |  |
| G                        | H                       | I                      |  |
|                          |                         |                        |  |
| Leg Frame (2 pcs)        | Stretcher (4 pcs)       | Hip Back Frame (4 pcs) |  |
| J                        | K                       | L                      |  |
| Middle Cushion (2 pcs)   | Right Cushion (2 pcs)   | Left Cushion (2 pcs)   |  |
| M                        |                         |                        |  |
|                          |                         |                        |  |
| Pillow (2 pcs)           |                         |                        |  |
| 3/12                     |                         |                        |  |

### WF316837

**C** x 2

**F** x 2

**G** x 2

H x 4

**K** x 2

**J** x 2

**HARDWARE** 

### WF316838

A x 2

**B** x 2

**D** x 2

**E** x 2

I x 4

L x 2

M x 2