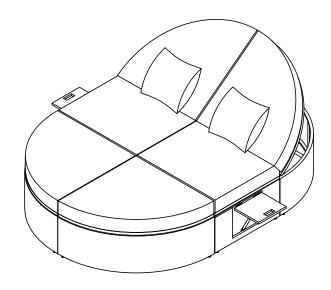

lt (1), Washers (4) & Eru (5)



### **STEP 10**

Connect part from Step 9 & Leg Frame (G) with Bolt (3) & Washers (4)





G\*2

**STEP 11** 

Connect part from Step 10 & Stretcher (H) with Bolt (3) & Washers (4)





|H\*4||3\*12||4\*12

# STEP 12 Connect part from Step 11 with Feet cap (8)





**8\*14** 

### **STEP 13**

Put on Right Cushion (K), Left Cushion (L), Middle Cushion (J) & Pillow (M) to complete Sun Lounger





The horn button design can help you to effectively fix cushion



Find the place where you want to fix the location and open the rattan to insert horn button







When fully inserted, it has spare tape to increase the cushion movement space



The cushion fixation is completed, if you any other problem, please contact seller





# Combination and Arrangement











*FINISH*