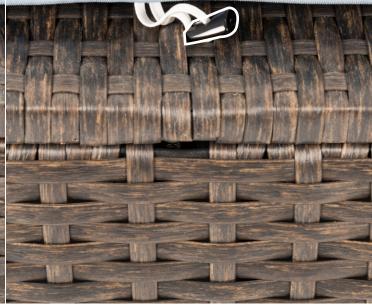

### **STEP 13**

Put on Right Cushion (K), Left Cushion (L), Middle Cushion (J) & Pillow (M) to complete Sun Lounger

The horn button design can help you to effectively fix cushion

Find the place where you want to fix the location and open the rattan to insert horn button

When fully inserted, it has spare tape to increase the cushion movement space

The cushion fixation is completed, if you any other problem, please contact seller