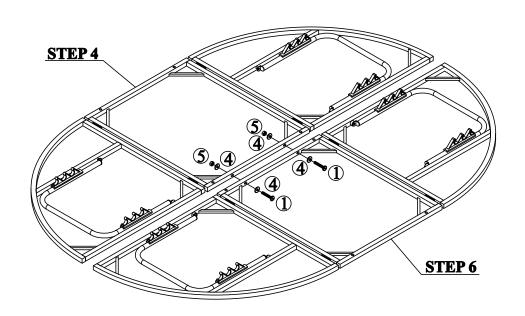

STEP 7
Connect part from Step 4 & part from Step 6 with Bolt (1), Washers (4) & Eru (5)

**4**\*4

C\*1