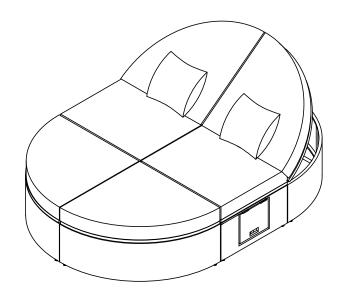

, Washers (4) & Eru (5)



### **STEP 10**

Connect part from Step 9 & Leg Frame (G) with Bolt (3) & Washers (4)





G\*2

**STEP 11** 

Connect part from Step 10 & Stretcher (H) with Bolt (3) & Washers (4)





|H\*4||3\*12||4\*12

# STEP 12 Connect part from Step 11 with Feet cap (8)





**8\*14** 

### **STEP 13**

Put on Right Cushion (K), Left Cushion (L), Middle Cushion (J) & Pillow (M) to complete Sun Lounger





The horn button design can help you to effectively fix cushion



Find the place where you want to fix the location and open the rattan to insert horn button







When fully inserted, it has spare tape to increase the cushion movement space



The cushion fixation is completed, if you any other problem, please contact seller





# Combination and Arrangement











*FINISH*