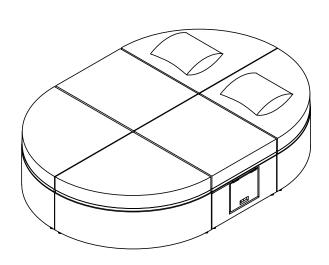

Bolt (1), Washers (4) & Eru (5)



### **STEP 10**

Connect part from Step 9 & Leg Frame (G) with Bolt (3) & Washers (4)





G\*2

**STEP 11** 

Connect part from Step 10 & Stretcher (H) with Bolt (3) & Washers (4)





|H\*4||3\*12||4\*12

# STEP 12 Connect part from Step 11 with Feet cap (8)





**8\*14** 

### **STEP 13**

Put on Right Cushion (K), Left Cushion (L), Middle Cushion (J) & Pillow (M) to complete Sun Lounger





The horn button design can help you to effectively fix cushion



Find the place where you want to fix the location and open the rattan to insert horn button







When fully inserted, it has spare tape to increase the cushion movement space



The cushion fixation is completed, if you any other problem, please contact seller





# Combination and Arrangement











*FINISH*