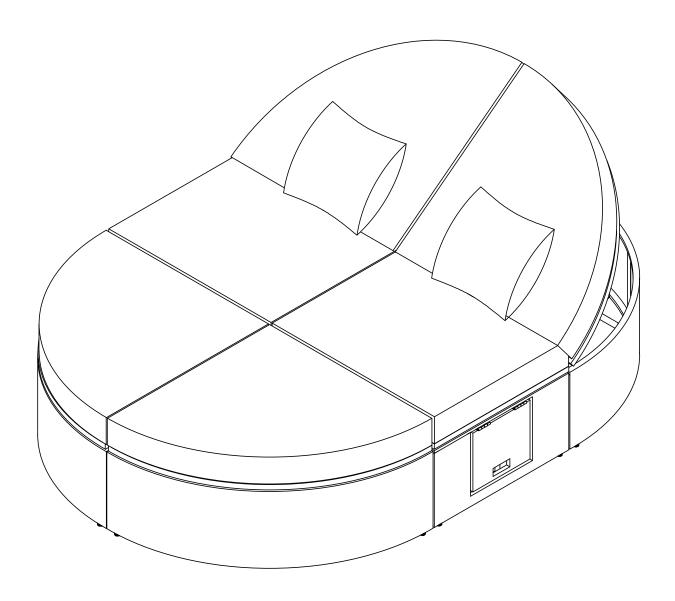

### **STEP 13**

Put on Right Cushion (K), Left Cushion (L), Middle Cushion (J) & Pillow (M) to complete Sun Lounger

The horn button design can help you to effectively fix cushion

Find the place where you want to fix the location and open the rattan to insert horn button

# Combination and Arrangement

*FINISH*