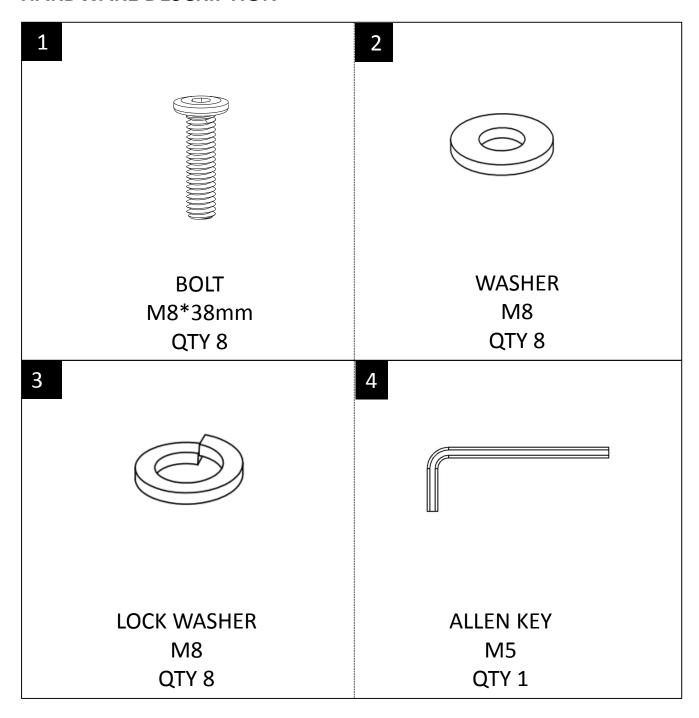

#### HARDWARE DESCRIPTION

**NEED HELP?** For help with assembly or if you are missing a part, Please call customer service at 1-866-518-0120 ext. 262 (9 am to 4 pm EST)