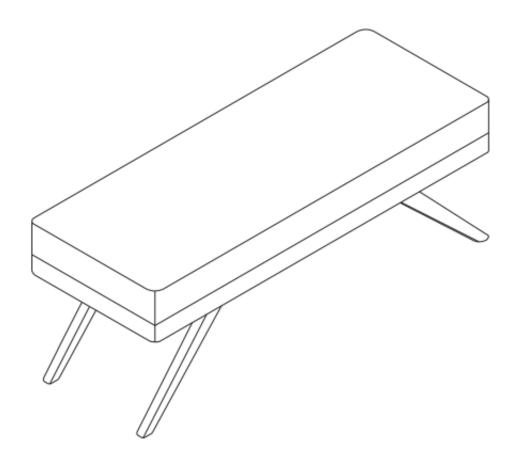

material can cause it to dry out and crack, or affect the color.

DO NOT use any cleaners with corrosive ingredients (lye, acids or ammonia).

# PRE-ASSEMBLY INFORMATION

#### **PARTS DESCRIPTION**



**NEED HELP?** For help with assembly or if you are missing a part, Please call customer service at 1-866-518-0120 ext. 262 (9 am to 4 pm EST)

### **PRE-ASSEMBLY INFORMATION**

#### HARDWARE DESCRIPTION



**NEED HELP?** For help with assembly or if you are missing a part, Please call customer service at 1-866-518-0120 ext. 262 (9 am to 4 pm EST)

# **ASSEMBLY**

#### STEP 1



Place the Ottoman (A) on its back on a flat smooth surface. Attach Left Legs (B) & Right Legs (C) to Ottoman (A) with Bolt (1), Washer (2) and Lock Washer (3). Use Allen Key (4) to tighten.

# **ASSEMBLY**

# STEP 2



Turn Ottoman (A) right side up.





#### **WARRANTY**

Thank you for purchasing a **Simpli Home – Wyndenhall – Brooklyn + Max** product. These products have been made to demanding, high-quality standards and are guaranteed for domestic use against manufacturing faults for a period of 12 months from the date of purchase. This warranty does not affect your statutory rights.

In case of any malfunction of your product (failure, missing parts, etc.) please contact us at our toll free service line at 1-866-518-0120 ext. 262 from 9 am to 4 pm, Monday to Friday, Eastern Standard Time or by email at customerservice@simpli-home.com.

We reserve the right to repair or replace the defective product, at its discretion.

This product is guaranteed for 12 months if used for normal purposes. Any warra