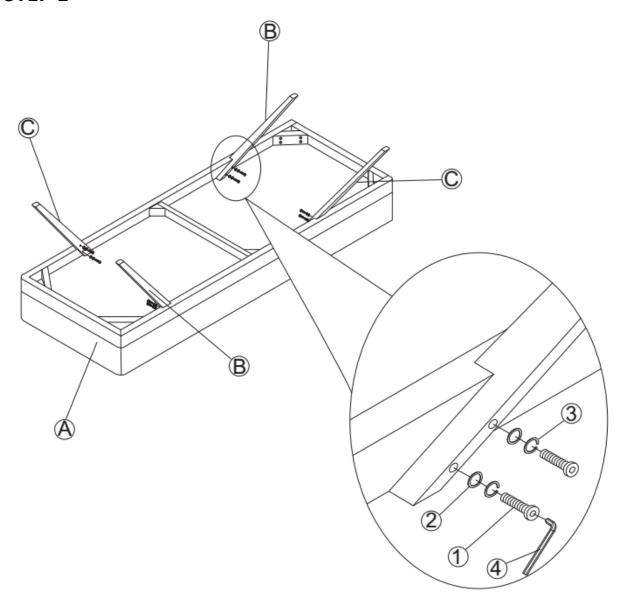

#### STEP 1

Place the Ottoman (A) on its back on a flat smooth surface. Attach Left Legs (B) & Right Legs (C) to Ottoman (A) with Bolt (1), Washer (2) and Lock Washer (3). Use Allen Key (4) to tighten.