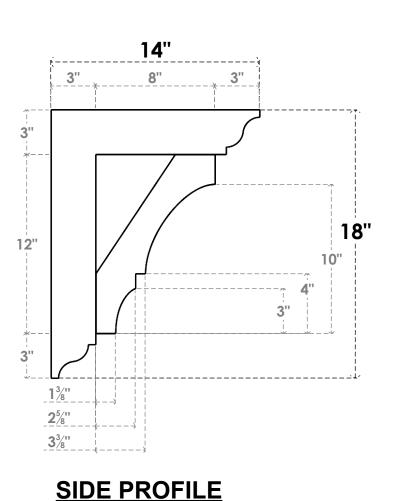

## ITEM NUMBER: BKTP03X14X18BOA01

3"W X 14"D X 18"H X 3"T BALBOA ARCHITECTURAL GRADE PVC OPEN BRACKET, TRADITIONAL TOP AND BACK, 2 1/2"W CLOSED BRACE

**FRONT PROFILE** 

**ISOMETRIC** 

**GENERATED DATE : 03/21/2024** 