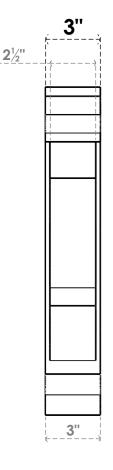

## ITEM NUMBER: BKTP03X14X18BOA01

3"W X 14"D X 18"H X 3"T BALBOA ARCHITECTURAL GRADE PVC OPEN BRACKET, TRADITIONAL TOP AND BACK, 2 1/2"W CLOSED BRACE

**FRONT PROFILE** 

**ISOMETRIC** 

**GENERATED DATE : 03/21/2024** 