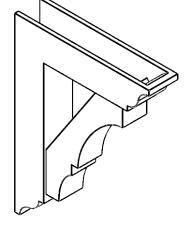

## ITEM NUMBER: BKTP03X14X18BOA01

3"W X 14"D X 18"H X 3"T BALBOA ARCHITECTURAL GRADE PVC OPEN BRACKET, TRADITIONAL TOP AND BACK, 2 1/2"W CLOSED BRACE

**FRONT PROFILE** 

**ISOMETRIC** 

**GENERATED DATE : 03/21/2024** 