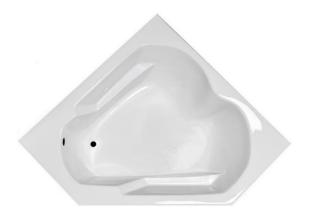

# **DUAL CORNER PLUS**

60" x 60" Drop-In Acrylic Soaker Model Number
6060DPTR064
Right Hand Drain Soaker in White
6060DPTL064
Left Hand Drain Soaker in White

## **Features**

- Constructed of high-gloss durable acrylic
- Pre-leveled base for easy installation
- Slip resistant textured floor
- Pillows included
- Limited Lifetime Warranty
- Made in the USA