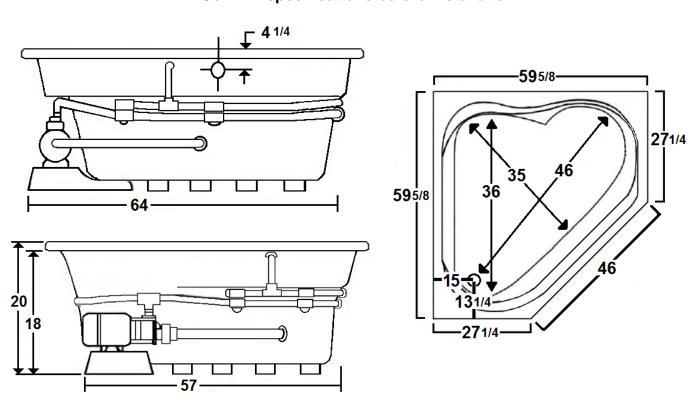

# \*All dimensions are +/- 1/2" and subject to change without notice\* Confirm specifications before installation

## **Technical Information**

Weight: 170 lbs.

• Water Depth to Overflow: 13 3/4"

Water Operating Level: NA

Water Capacity: 78 gal.

• Sump Dimension: 46" x 35"

## **Electrical**

<sup>\*</sup>Cut-Out Dimensions: Use the outer dimensions shown above and come in 1" on all sides.