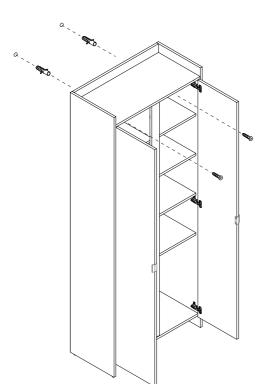

# Included in this package:

| 01. | Base              | χl |
|-----|-------------------|----|
| 02. | Тор               | χl |
| 03. | Left Side         | χl |
| 04. | Right Side        | χl |
| 05. | Partition         | χl |
| 06. | Central Shelf     | x2 |
| 07. | Shelf             | x7 |
| 08. | Left Door         | χl |
| 09. | Right Door        | χl |
| 10. | Traverse          | χl |
| 11. | Superior Traverse | χl |
| 12  | Back              | x2 |