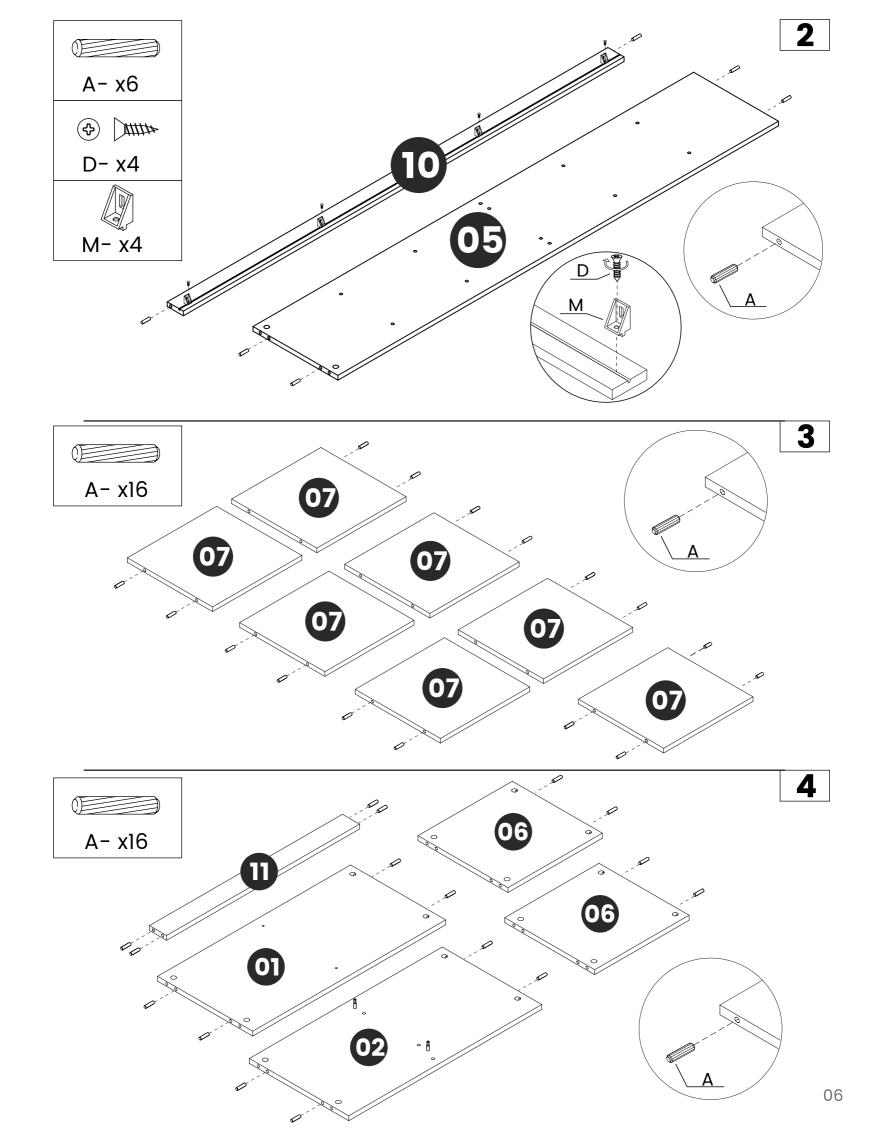

# Included in this package:

| 01. | Base              | χl |
|-----|-------------------|----|
| 02. | Тор               | χl |
| 03. | Left Side         | χl |
| 04. | Right Side        | χl |
| 05. | Partition         | χl |
| 06. | Central Shelf     | x2 |
| 07. | Shelf             | x7 |
| 08. | Left Door         | χl |
| 09. | Right Door        | χl |
| 10. | Traverse          | χl |
| 11. | Superior Traverse | χl |
| 12  | Back              | x2 |

## Included in this package:

HARDWARE WALL FIXING