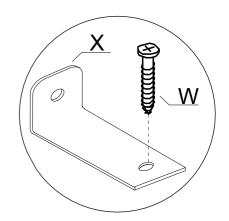

ard or carpet, to protect finish.
- Proper assembly requires two people.





View our assembly video online: **WWW.MANHATTANCOMFORT.COM** 



Stuck? Question? We are here to help. tel: 1-908-888-0818

e-mail: help@manhattancomfort.com

### **SUPPORT SITE**



# Included in this package:



| 01. | Base              | χl |
|-----|-------------------|----|
| 02. | Тор               | χl |
| 03. | Left Side         | χl |
| 04. | Right Side        | χl |
| 05. | Partition         | χl |
| 06. | Central Shelf     | x2 |
| 07. | Shelf             | x7 |
| 08. | Left Door         | χl |
| 09. | Right Door        | χl |
| 10. | Traverse          | χl |
| 11. | Superior Traverse | χl |
| 12  | Back              | x2 |



## Included in this package:



HARDWARE WALL FIXING

































### **WARRANTY POLICY**

All Manhattan Comfort furniture products are warranted, to the original purchaser at the time of purchase and for a period of 30 days thereafter.

Our warranty is limited to new products purchased in factory sealed cartons. This war ranty is valid in the United States of America and Canada.

In order to provide you with timely assistance, please thoroughly inspect your furniture for missing or defective parts immediately after opening the carton.

Manhattan Comfort offers a 30-day parts replacement warranty on all items.

Our furniture products are not intended for outdoor use.

#### THE WARRANTY DOES NOT COVER:

- Defects/damages by improper assembly or disassembly.
- Defects/damages caused by shipping. Claims for damage during transit should be placed i