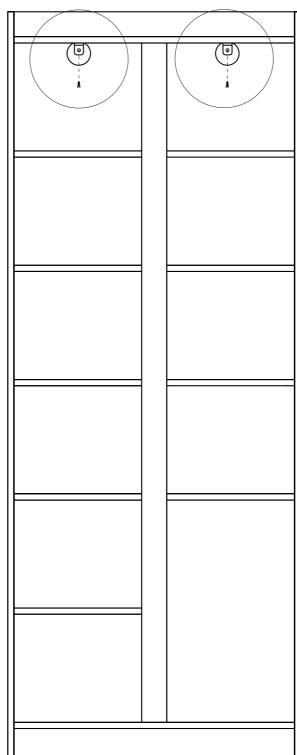

# Included in this package:

| 01. | Base              | χl |
|-----|-------------------|----|
| 02. | Тор               | χl |
| 03. | Left Side         | χl |
| 04. | Right Side        | χl |
| 05. | Partition         | χl |
| 06. | Central Shelf     | x2 |
| 07. | Shelf             | x7 |
| 08. | Left Door         | χl |
| 09. | Right Door        | χl |
| 10. | Traverse          | χl |
| 11. | Superior Traverse | χl |
| 12  | Back              | x2 |