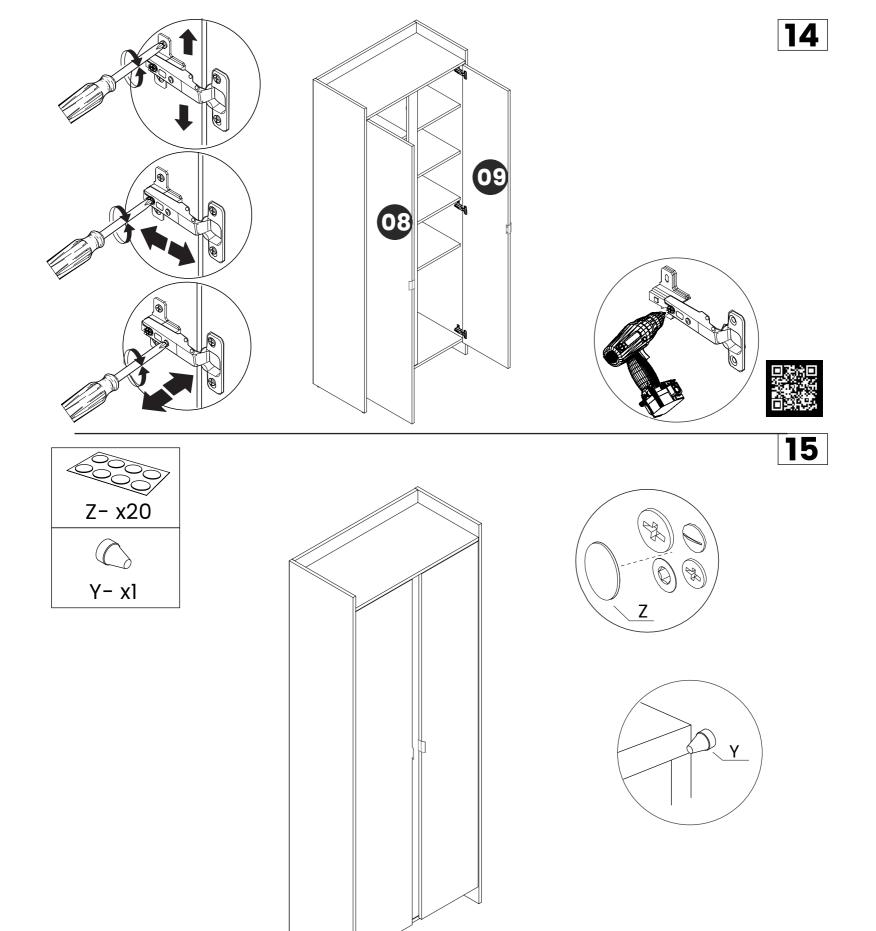

# Included in this package:

| 01. | Base              | χl |
|-----|-------------------|----|
| 02. | Тор               | χl |
| 03. | Left Side         | χl |
| 04. | Right Side        | χl |
| 05. | Partition         | χl |
| 06. | Central Shelf     | x2 |
| 07. | Shelf             | x7 |
| 08. | Left Door         | χl |
| 09. | Right Door        | χl |
| 10. | Traverse          | χl |
| 11. | Superior Traverse | χl |
| 12  | Back              | x2 |