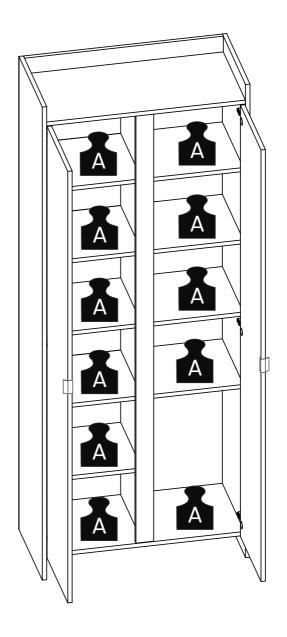

# Included in this package:

| 01. | Base              | χl |
|-----|-------------------|----|
| 02. | Тор               | χl |
| 03. | Left Side         | χl |
| 04. | Right Side        | χl |
| 05. | Partition         | χl |
| 06. | Central Shelf     | x2 |
| 07. | Shelf             | x7 |
| 08. | Left Door         | χl |
| 09. | Right Door        | χl |
| 10. | Traverse          | χl |
| 11. | Superior Traverse | χl |
| 12  | Back              | x2 |