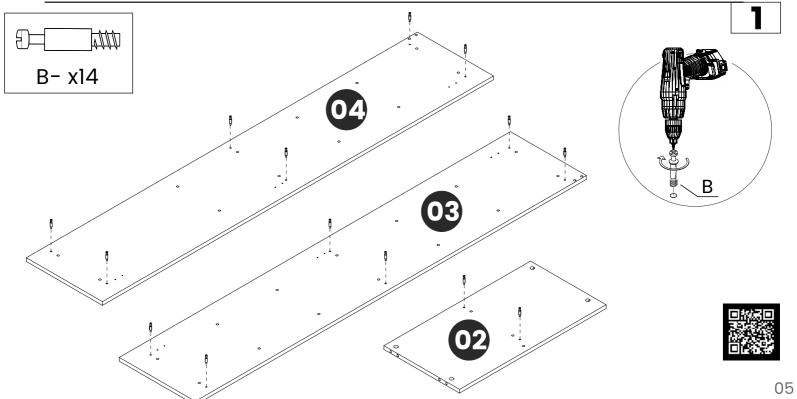

# Included in this package:

| 01. | Base              | χl |
|-----|-------------------|----|
| 02. | Тор               | χl |
| 03. | Left Side         | χl |
| 04. | Right Side        | χl |
| 05. | Partition         | χl |
| 06. | Central Shelf     | x2 |
| 07. | Shelf             | x7 |
| 08. | Left Door         | χl |
| 09. | Right Door        | χl |
| 10. | Traverse          | χl |
| 11. | Superior Traverse | χl |
| 12  | Back              | x2 |

## Included in this package:

HARDWARE WALL FIXING