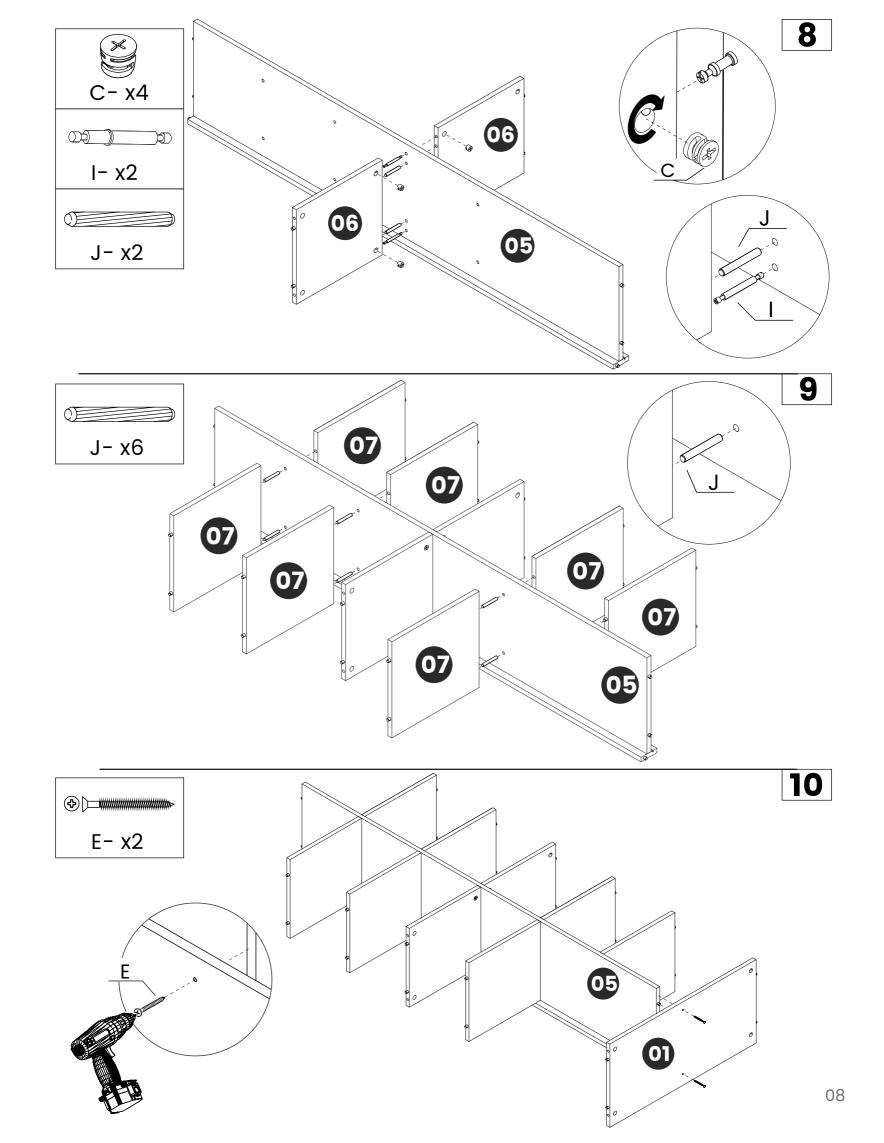

# Included in this package:

| 01. | Base              | χl |
|-----|-------------------|----|
| 02. | Тор               | χl |
| 03. | Left Side         | χl |
| 04. | Right Side        | χl |
| 05. | Partition         | χl |
| 06. | Central Shelf     | x2 |
| 07. | Shelf             | x7 |
| 08. | Left Door         | χl |
| 09. | Right Door        | χl |
| 10. | Traverse          | χl |
| 11. | Superior Traverse | χl |
| 12  | Back              | x2 |