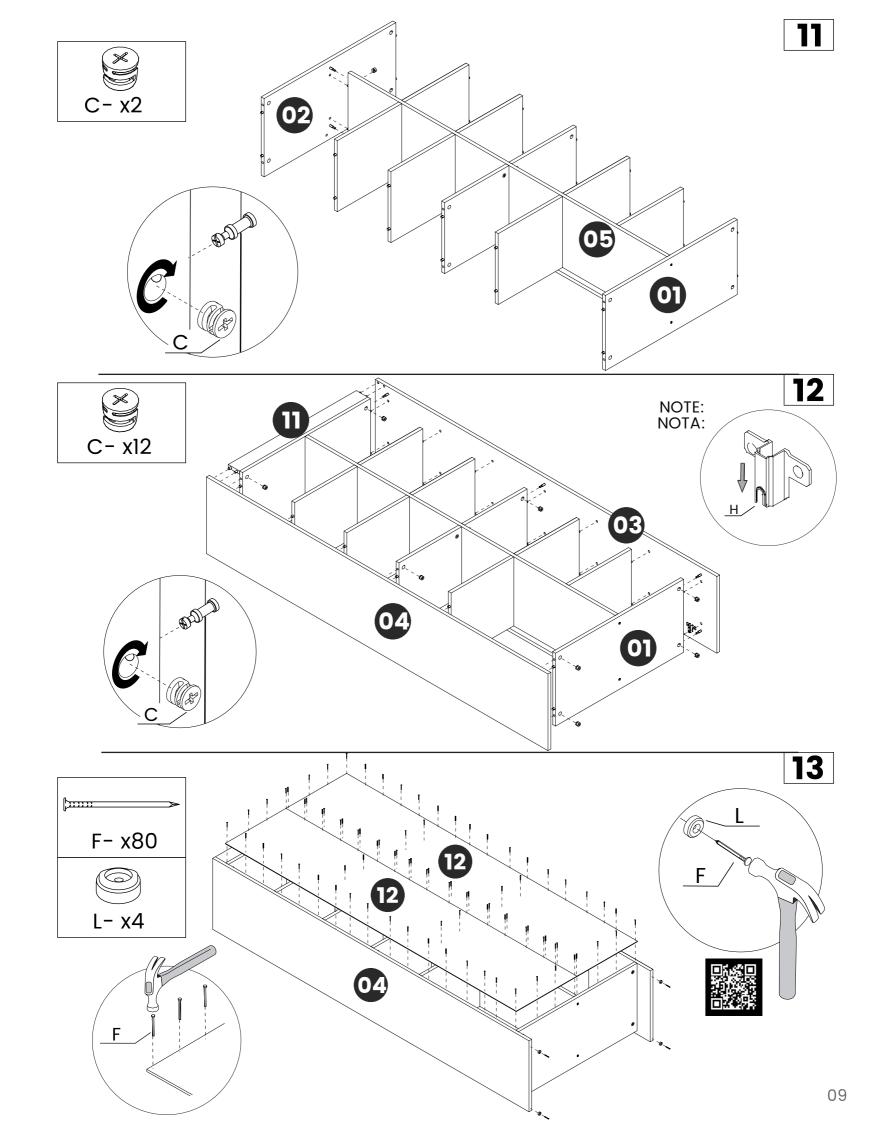

# Included in this package:

| 01. | Base              | χl |
|-----|-------------------|----|
| 02. | Тор               | χl |
| 03. | Left Side         | χl |
| 04. | Right Side        | χl |
| 05. | Partition         | χl |
| 06. | Central Shelf     | x2 |
| 07. | Shelf             | x7 |
| 08. | Left Door         | χl |
| 09. | Right Door        | χl |
| 10. | Traverse          | χl |
| 11. | Superior Traverse | χl |
| 12  | Back              | x2 |