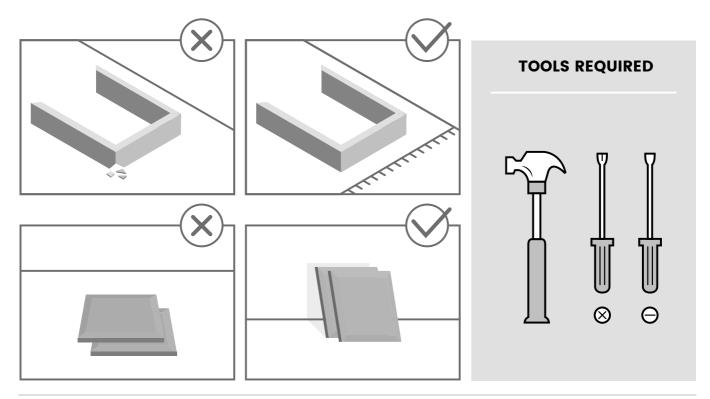

### **FOR BEST RESULTS:**

- Do not throw away packaging materials until assembly is complete.
- Assemble item on a soft surface, such as cardboard or carpet, to protect finish.
- Proper assembly requires two people.