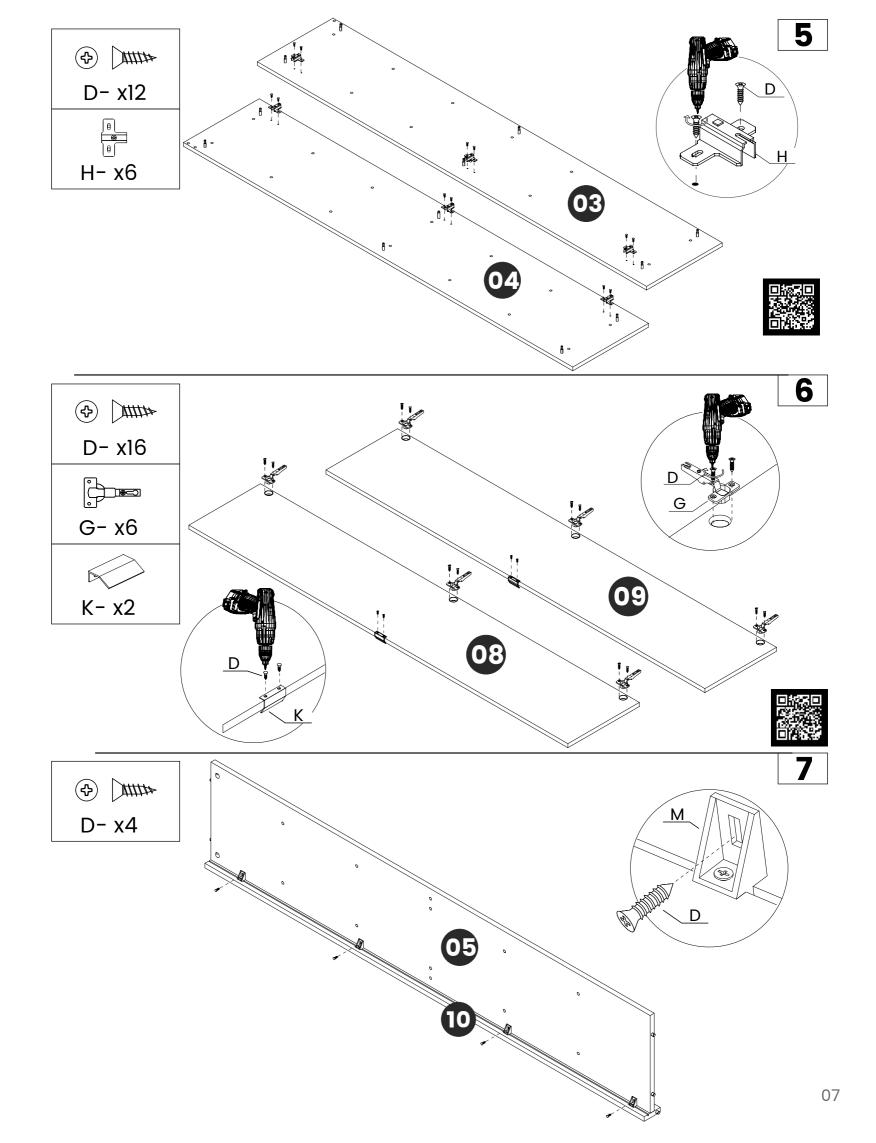

# Included in this package:

| 01. | Base              | χl |
|-----|-------------------|----|
| 02. | Тор               | χl |
| 03. | Left Side         | χl |
| 04. | Right Side        | χl |
| 05. | Partition         | χl |
| 06. | Central Shelf     | x2 |
| 07. | Shelf             | x7 |
| 08. | Left Door         | χl |
| 09. | Right Door        | χl |
| 10. | Traverse          | χl |
| 11. | Superior Traverse | χl |
| 12  | Back              | x2 |