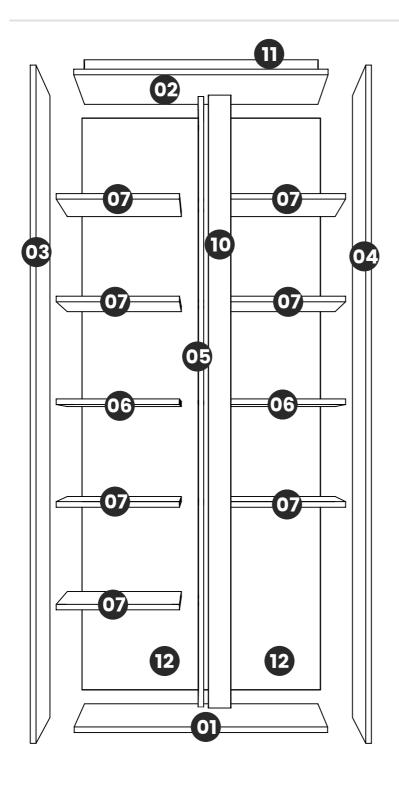

# Included in this package:

| 01. | Base              | χl |
|-----|-------------------|----|
| 02. | Тор               | χl |
| 03. | Left Side         | χl |
| 04. | Right Side        | χl |
| 05. | Partition         | χl |
| 06. | Central Shelf     | x2 |
| 07. | Shelf             | x7 |
| 08. | Left Door         | χl |
| 09. | Right Door        | χl |
| 10. | Traverse          | χl |
| 11. | Superior Traverse | χl |
| 12  | Back              | x2 |