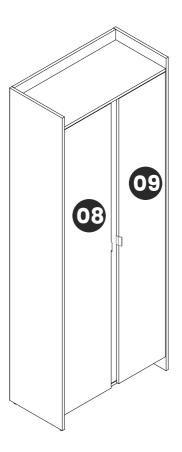

# Included in this package:

| 01. | Base              | χl |
|-----|-------------------|----|
| 02. | Тор               | χl |
| 03. | Left Side         | χl |
| 04. | Right Side        | χl |
| 05. | Partition         | χl |
| 06. | Central Shelf     | x2 |
| 07. | Shelf             | x7 |
| 08. | Left Door         | χl |
| 09. | Right Door        | χl |
| 10. | Traverse          | χl |
| 11. | Superior Traverse | χl |
| 12  | Back              | x2 |