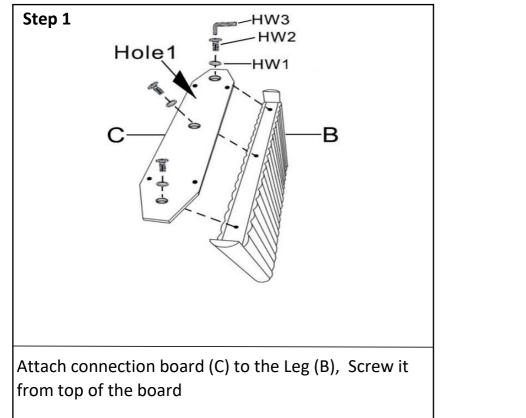

| PIECE | DESCRIPTION        | PICTURE | QUANTITY |
|-------|--------------------|---------|----------|
| A     | Table top          |         | 1x       |
| В     | Leg                |         | 2x       |
| С     | Connection board   |         | 2x       |
| HW1   | Flat washer        | 0       | 14x      |
| HW2   | Allen Bolt M8x30mm | 0       | 14x      |
| HW3   | Allen Key M5       |         | 1x       |