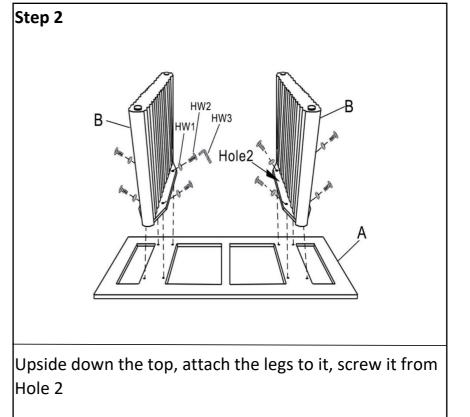

| PIECE | DESCRIPTION        | PICTURE | QUANTITY |
|-------|--------------------|---------|----------|
| A     | Table top          |         | 1x       |
| В     | Leg                |         | 2x       |
| С     | Connection board   |         | 2x       |
| HW1   | Flat washer        | 0       | 14x      |
| HW2   | Allen Bolt M8x30mm | 0       | 14x      |
| HW3   | Allen Key M5       |         | 1x       |