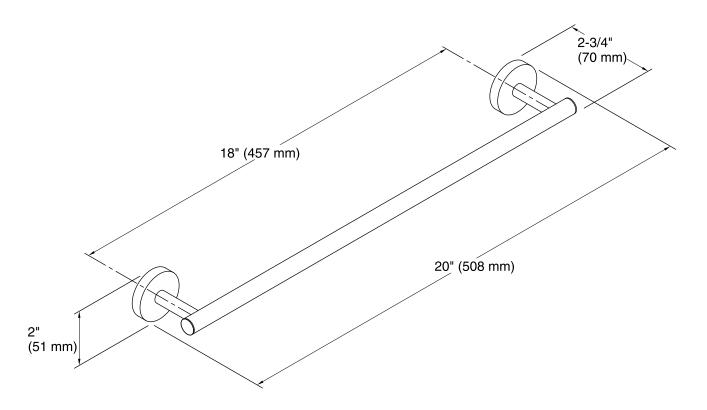

Elate®
18" towel bar
K-27286

### **Features**

- Premium metal construction for durability.
- KOHLER finishes resist corrosion and tarnish.
- Coordinates with Elate faucets and accessories.

## Installation

Tools and installation template included.



## Codes/Standards

None Applicable

# KOHLER® Faucet Lifetime Limited Warranty

See website for detailed warranty information.

## **Available Colors/Finishes**

Color tiles intended for reference only.

| Color | Code | Description             |
|-------|------|-------------------------|
|       | CP   | Polished Chrome         |
|       | BN   | Vibrant® Brushed Nickel |







## **Technical Information**

All product dimensions are nominal.

#### **Notes**

Install this product according to the installation instructions.

CAUTION: Risk of personal injury. Do not install these products in any area where they are likely to be used inadvertently as a grab bar or support bar. These products are not designed or intended for use as a grab bar or support bar.