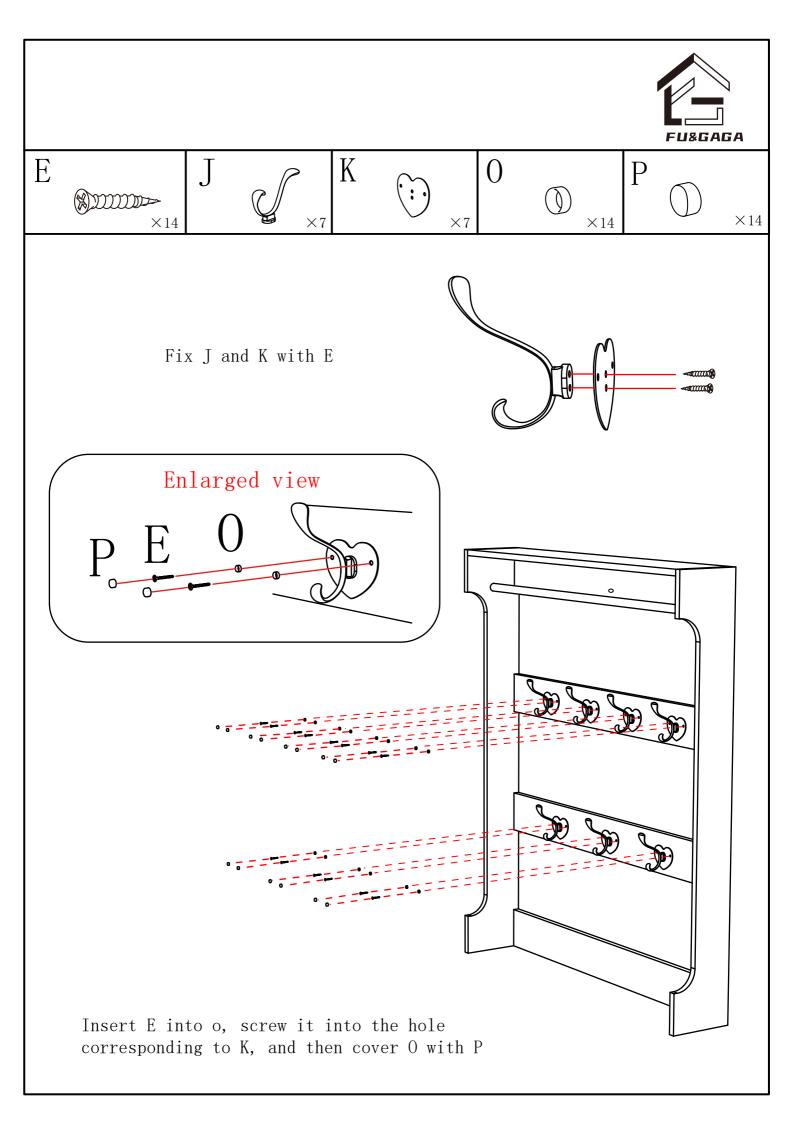

Caution: If using a power drill or power screwdriver for screwing, please be aware to slow down and stop when screw is tight.
Failure to do so may result in stripping the screw.

 $\bigstar$  All asterisks follow the installation process above