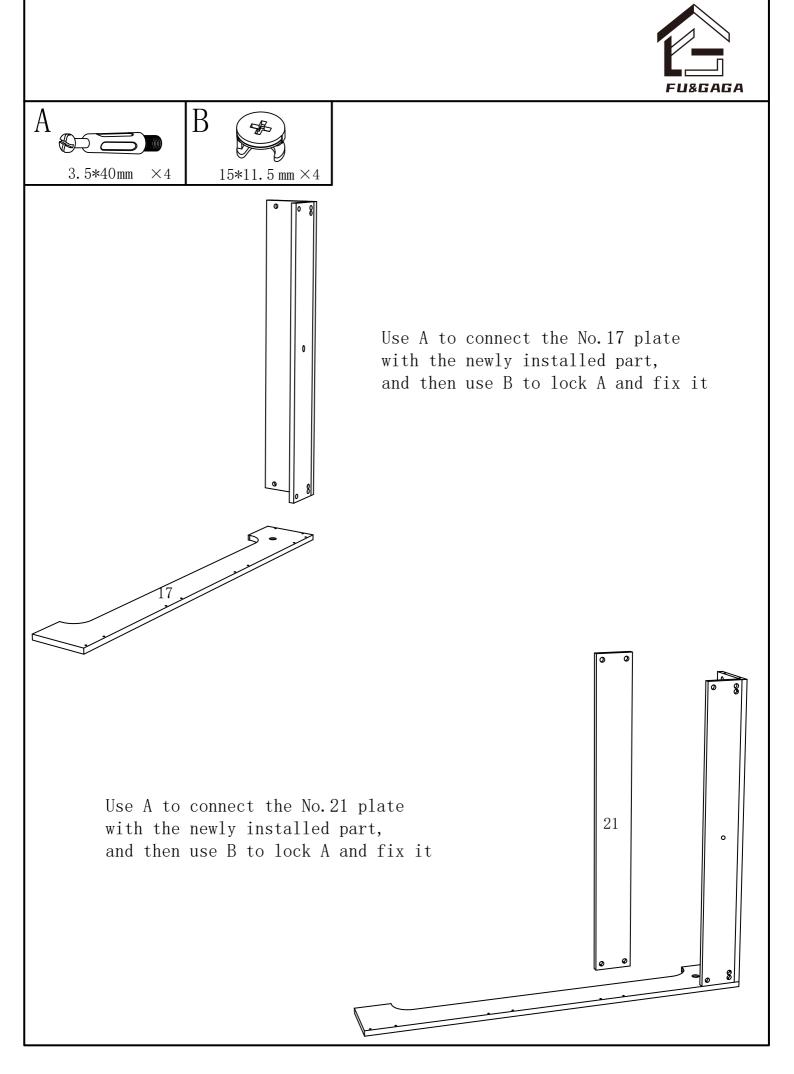

- Read through each step carefully and follow the proper order
  - Separate and count all your parts and hardware
- Give yourself enough room for the assembly process
  - Have the following tools: Hammer

Caution: If using a power drill or power screwdriver for screwing, please be aware to slow down and stop when screw is tight.
Failure to do so may result in stripping the screw.



 $\bigstar$  All asterisks follow the installation process above



## Plate splitting diagram















FUBGAGA

installation drawing 6



Push plates 14 and 15 into the slots of plates 5 , 6 and 7



Use A to connect the No.8 plate with the newly installed part, and then use B to lock A and fix it



Use A to connect the No.2 plate with the newly installed part, and then use B to lock A and fix it























If you have any questions about the product, please do not hesitate to contact customer service.

## 5 Star Rating



Visit your local retailer's website, rate your purcha sed product and leave us some feedback!

We would like to extend a big "Thank You" to all of our customers for taking the time to assemble this FAFA&GAGA product, and to give us your valuable feedback.