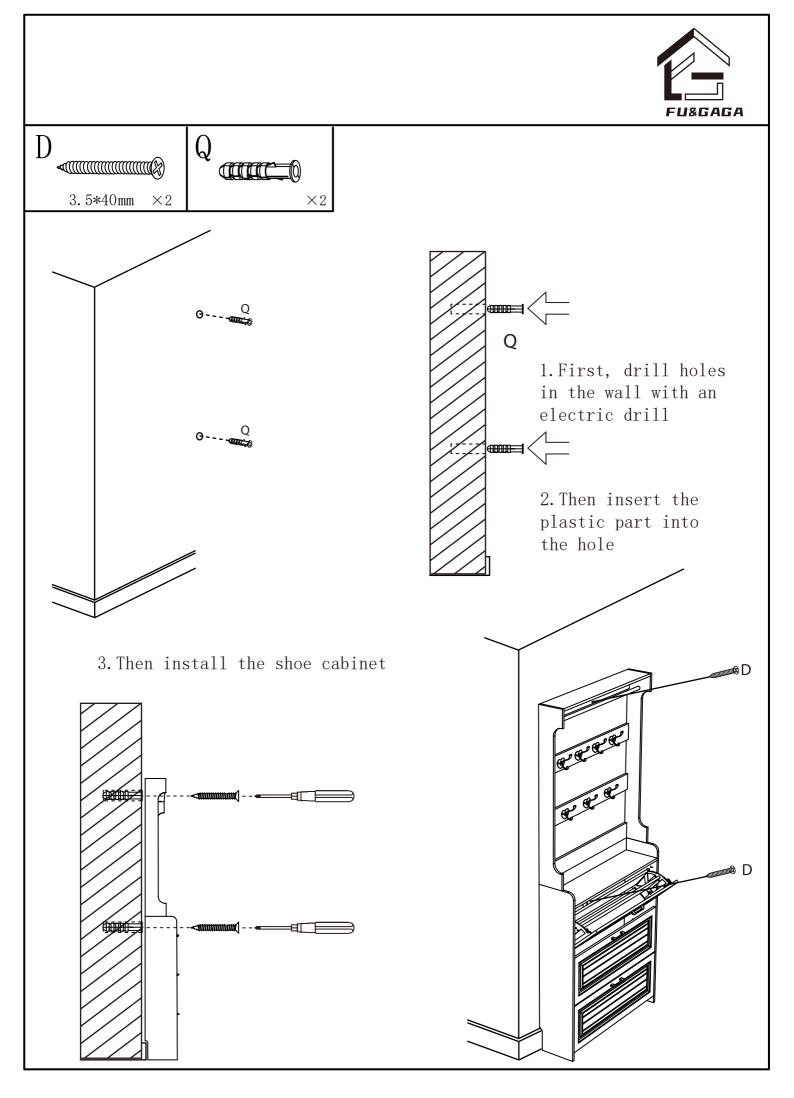

Caution: If using a power drill or power screwdriver for screwing, please be aware to slow down and stop when screw is tight.
Failure to do so may result in stripping the screw.

 $\bigstar$  All asterisks follow the installation process above