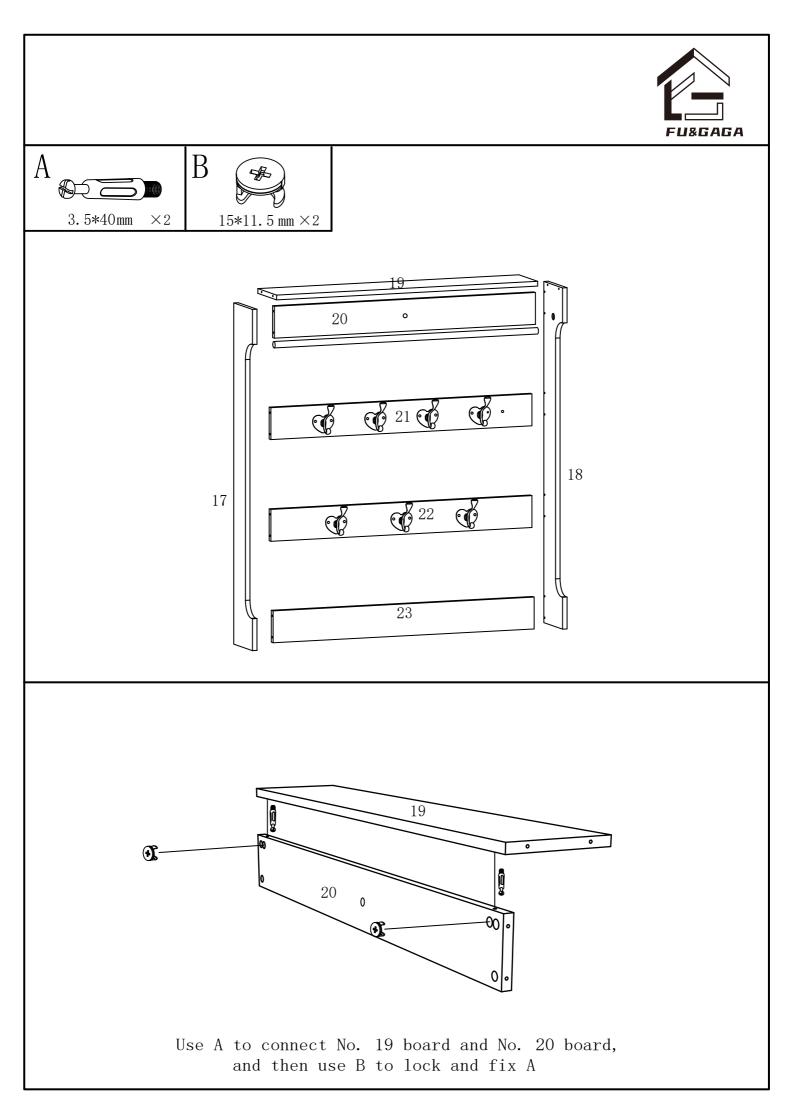

ll
- Read through each step carefully and follow the proper order
  - Separate and count all your parts and hardware
- Give yourself enough room for the assembly process
  - Have the following tools: Hammer

Caution: If using a power drill or power screwdriver for screwing, please be aware to slow down and stop when screw is tight.
Failure to do so may result in stripping the screw.



 $\bigstar$  All asterisks follow the installation process above



## Plate splitting diagram















FUBGAGA

installation drawing 6



Push plates 14 and 15 into the slots of plates 5 , 6 and 7



Use A to connect the No.8 plate with the newly installed part, and then use B to lock A and fix it



Use A to connect the No.2 plate with the newly installed part, and then use B to lock A and fix it























If you have any questions about the product, please do not hesitate to contact customer service.

## 5 Star Rating



Visit your local retailer's website, rate your purcha sed product and leave us some feedback!

We would like to extend a big "Thank You" to all of our customers for taking the time to assemble this FAFA&GAGA product, and to give us your valuable feedback.