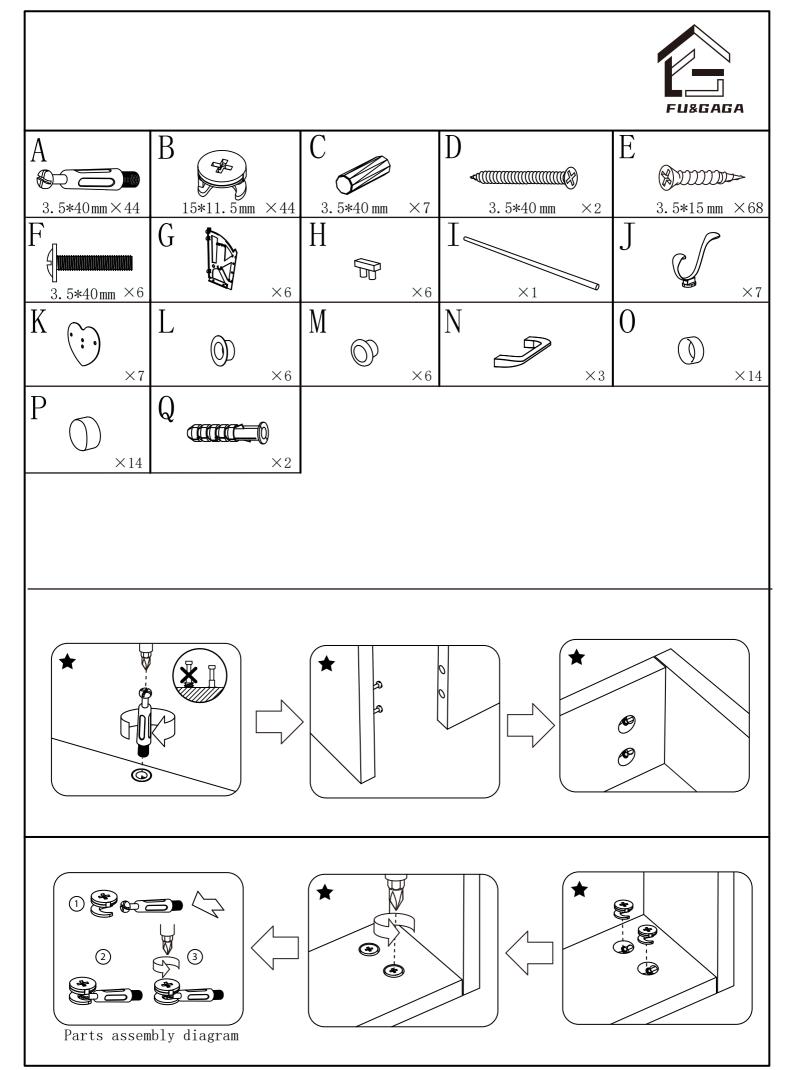

Caution: If using a power drill or power screwdriver for screwing, please be aware to slow down and stop when screw is tight.
Failure to do so may result in stripping the screw.

 $\bigstar$  All asterisks follow the installation process above