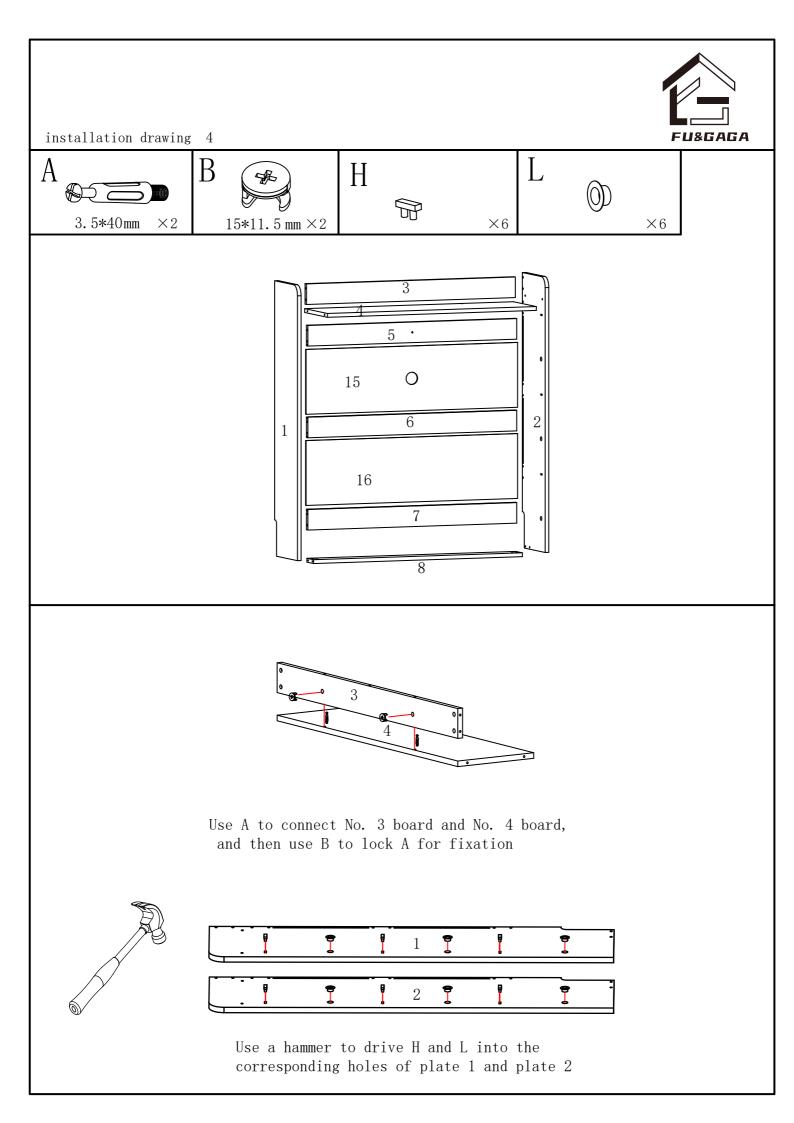

## Plate splitting diagram

FUBGAGA

installation drawing 6

Push plates 14 and 15 into the slots of plates 5 , 6 and 7

Use A to connect the No.8 plate with the newly installed part, and then use B to lock A and fix it