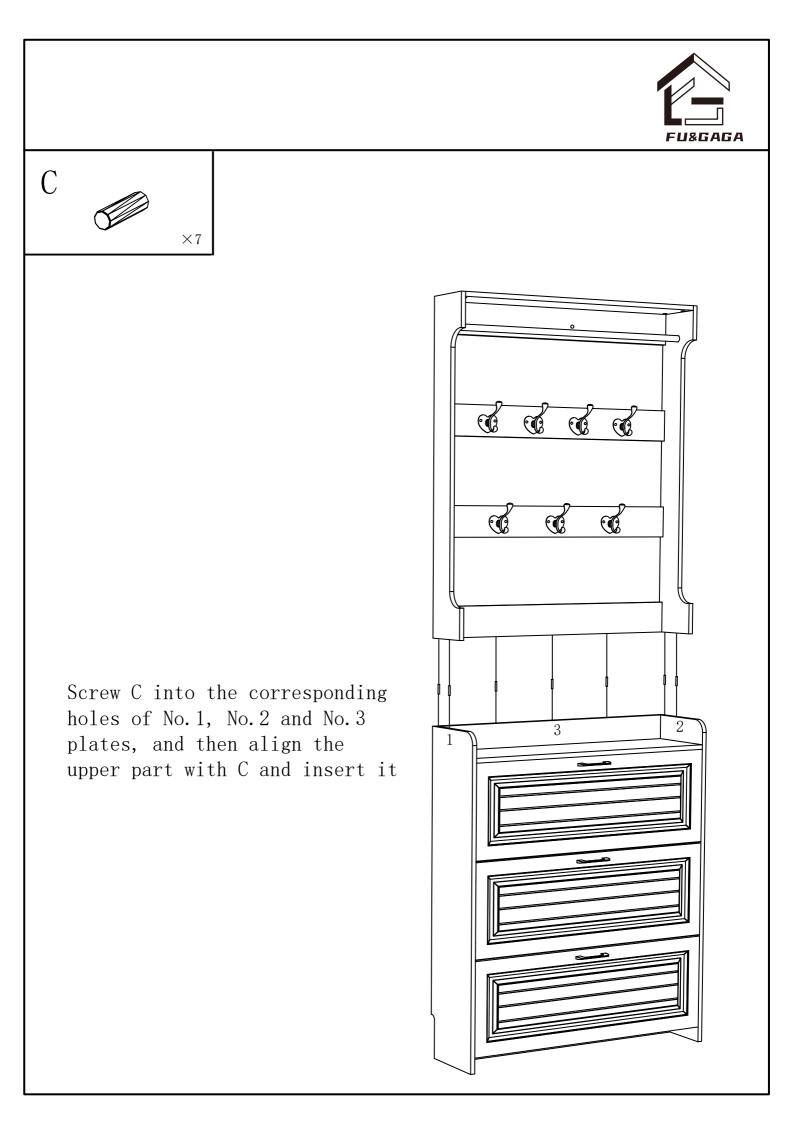

Caution: If using a power drill or power screwdriver for screwing, please be aware to slow down and stop when screw is tight.
Failure to do so may result in stripping the screw.

 $\bigstar$  All asterisks follow the installation process above