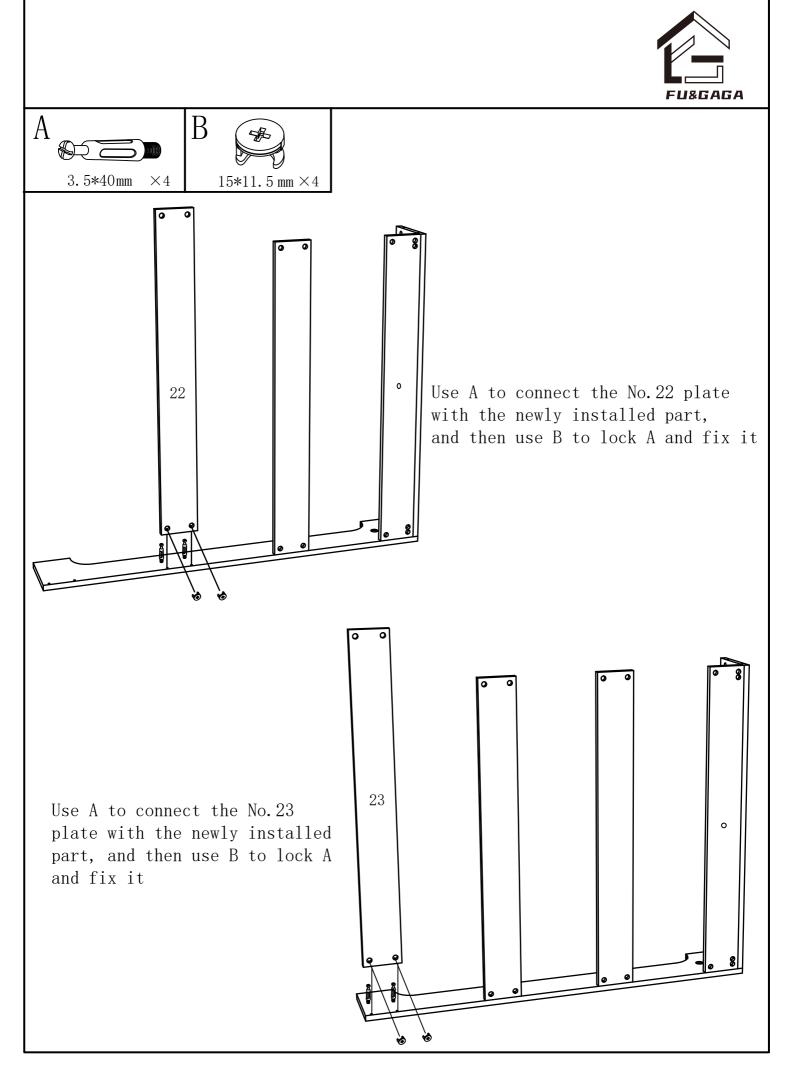

Read through each step carefully and follow the proper order
  - Separate and count all your parts and hardware
- Give yourself enough room for the assembly process
  - Have the following tools: Hammer

Caution: If using a power drill or power screwdriver for screwing, please be aware to slow down and stop when screw is tight.
Failure to do so may result in stripping the screw.



 $\bigstar$  All asterisks follow the installation process above



## Plate splitting diagram















FUBGAGA

installation drawing 6



Push plates 14 and 15 into the slots of plates 5 , 6 and 7



Use A to connect the No.8 plate with the newly installed part, and then use B to lock A and fix it



Use A to connect the No.2 plate with the newly installed part, and then use B to lock A and fix it























If you have any questions about the product, please do not hesitate to contact customer service.

## 5 Star Rating



Visit your local retailer's website, rate your purcha sed product and leave us some feedback!

We would like to extend a big "Thank You" to all of our customers for taking the time to assemble this FAFA&GAGA product, and to give us your valuable feedback.