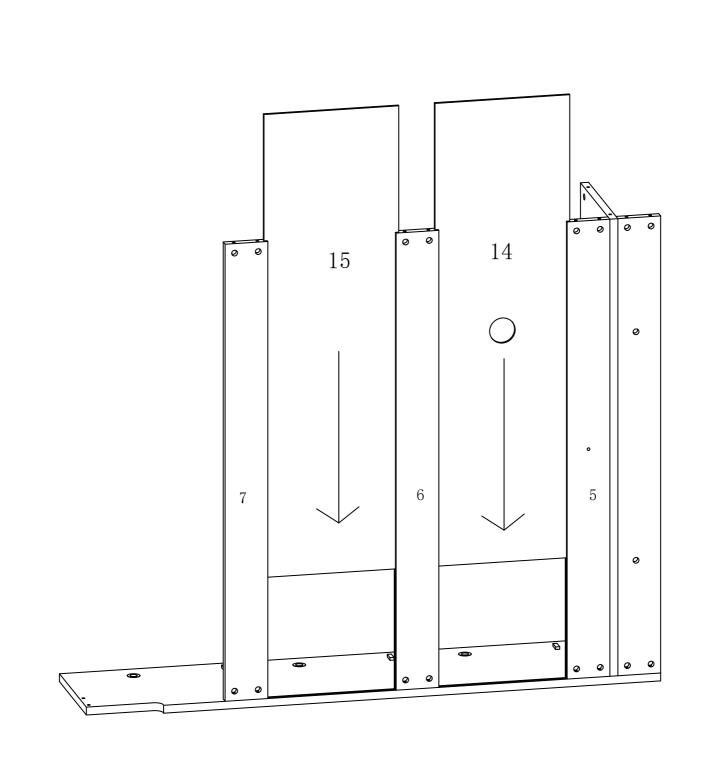

## Plate splitting diagram

FUBGAGA

installation drawing 6

Push plates 14 and 15 into the slots of plates 5 , 6 and 7

Use A to connect the No.8 plate with the newly installed part, and then use B to lock A and fix it