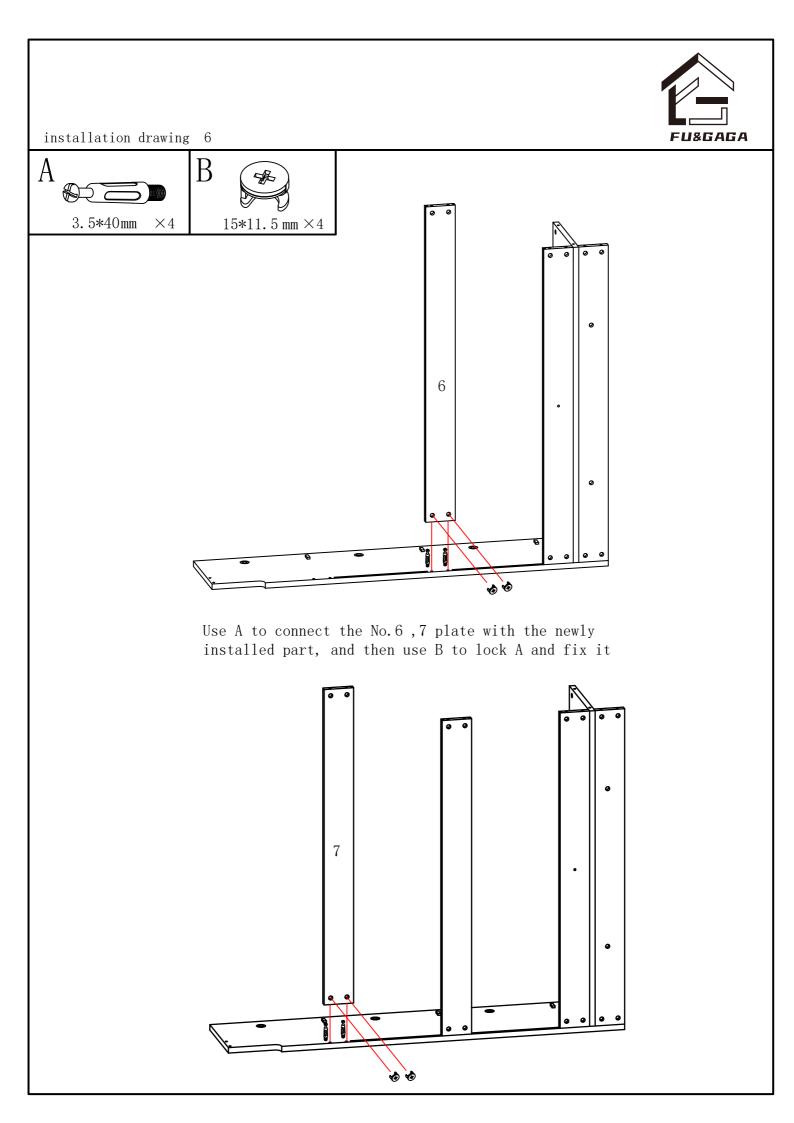

## Plate splitting diagram

FUBGAGA

installation drawing 6

Push plates 14 and 15 into the slots of plates 5 , 6 and 7

Use A to connect the No.8 plate with the newly installed part, and then use B to lock A and fix it