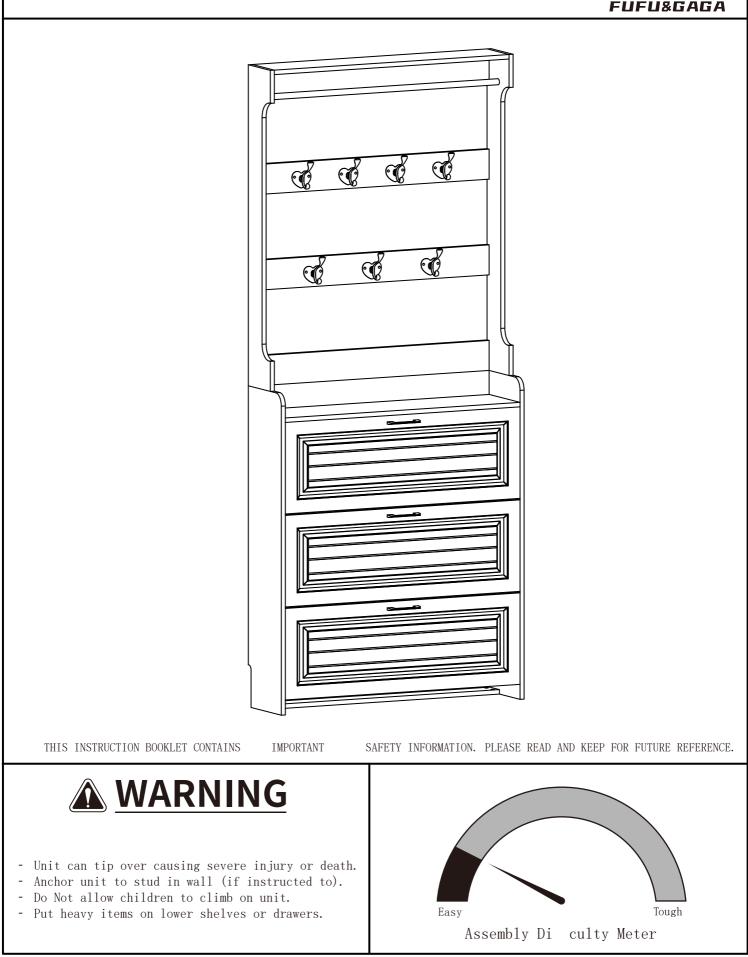

## Helpful Hints

PEOPLE NEEDED FOR ASSEMBLY: 1 - 2 ESTIMATED ASSEMBLY TIME: 1 HOUR

- Identify, sort and count the parts before attempting assembly.
- Compression dowels are lightly tapped in with a hammer.
- Slides are labeled with a R (right) and L (left) for proper placement.
- Make sure to always face the point on the top of the Cam Lock towards the outer edge.
- Use all the nails provided for the back panel and spread them out equally.
- Back panel must be used to make sure your unit is sturdy.
- Do NOT use harsh chemicals or abrasive cleaners on this item.
- Never push, pull, or drag your furniture.
- Open your item in the area you plan to keep it to avoid excessive heavy lifting.

## Before You Start

- Installation is very difficult, please two people to install
- Read through each step carefully and follow the proper order
  - Separate and count all your parts and hardware
- Give yourself enough room for the assembly process
  - Have the following tools: Hammer