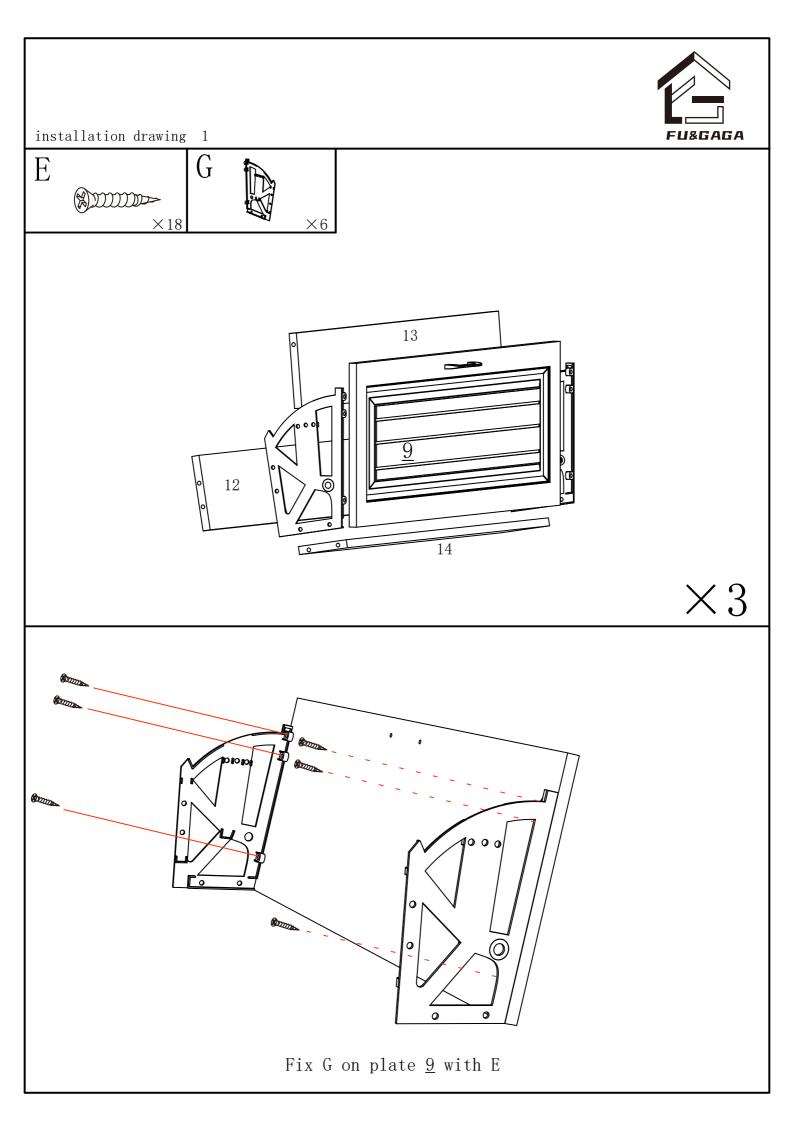

Caution: If using a power drill or power screwdriver for screwing, please be aware to slow down and stop when screw is tight.
Failure to do so may result in stripping the screw.

 $\bigstar$  All asterisks follow the installation process above