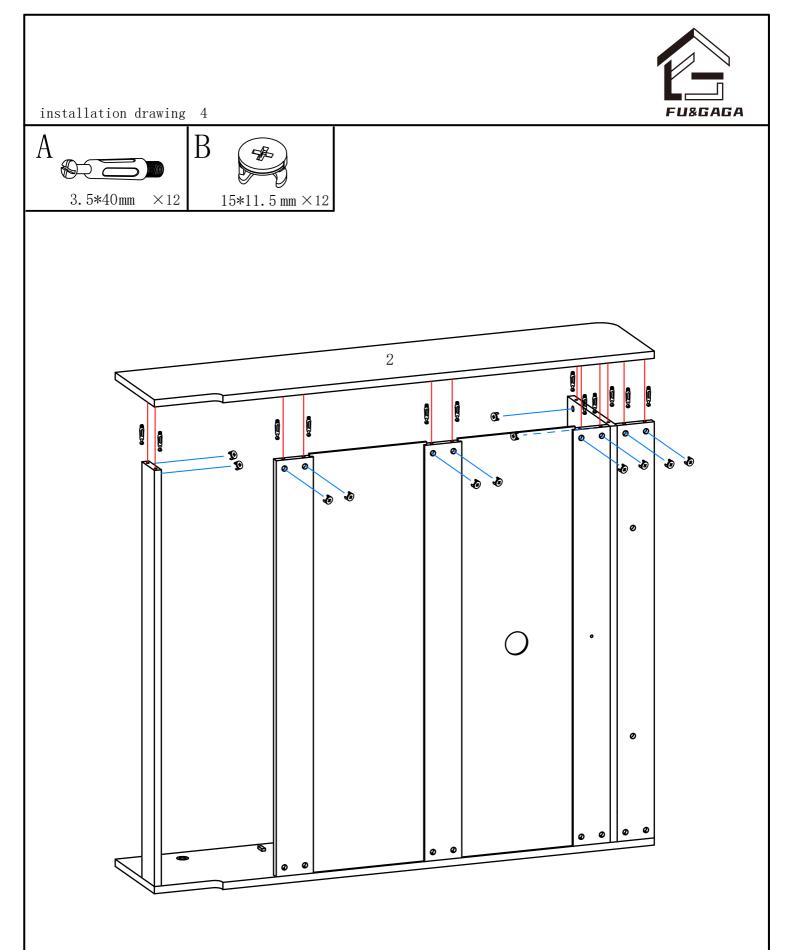

Use A to connect the No.2 plate with the newly installed part, and then use B to lock A and fix it

If you have any questions about the product, please do not hesitate to contact customer service.