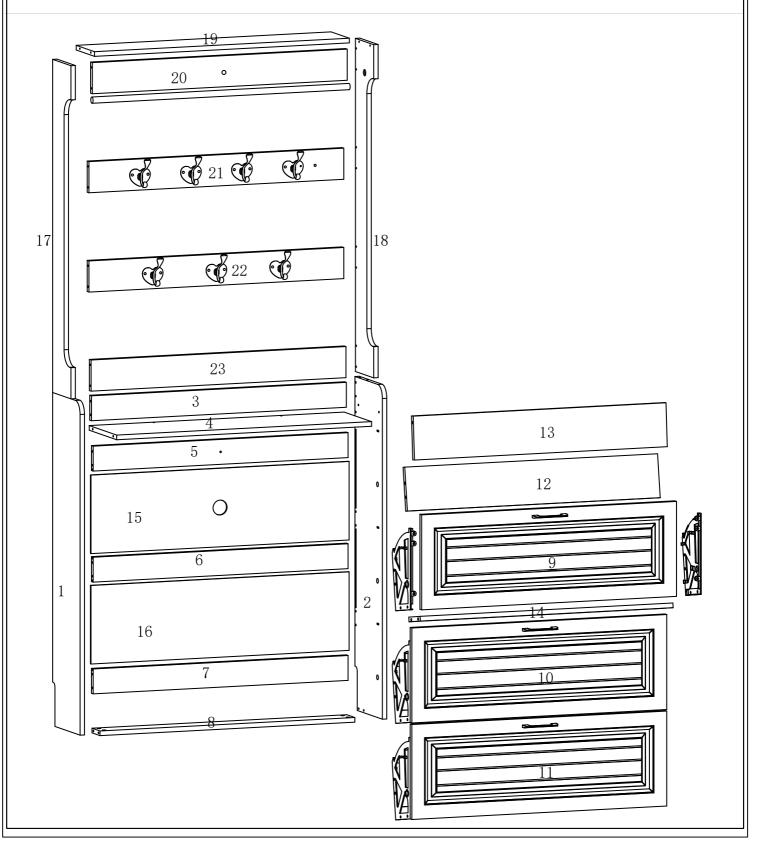

## Plate splitting diagram

FUBGAGA

installation drawing 6

Push plates 14 and 15 into the slots of plates 5 , 6 and 7

Use A to connect the No.8 plate with the newly installed part, and then use B to lock A and fix it

Use A to connect the No.2 plate with the newly installed part, and then use B to lock A and fix it

If you have any questions about the product, please do not hesitate to contact customer service.