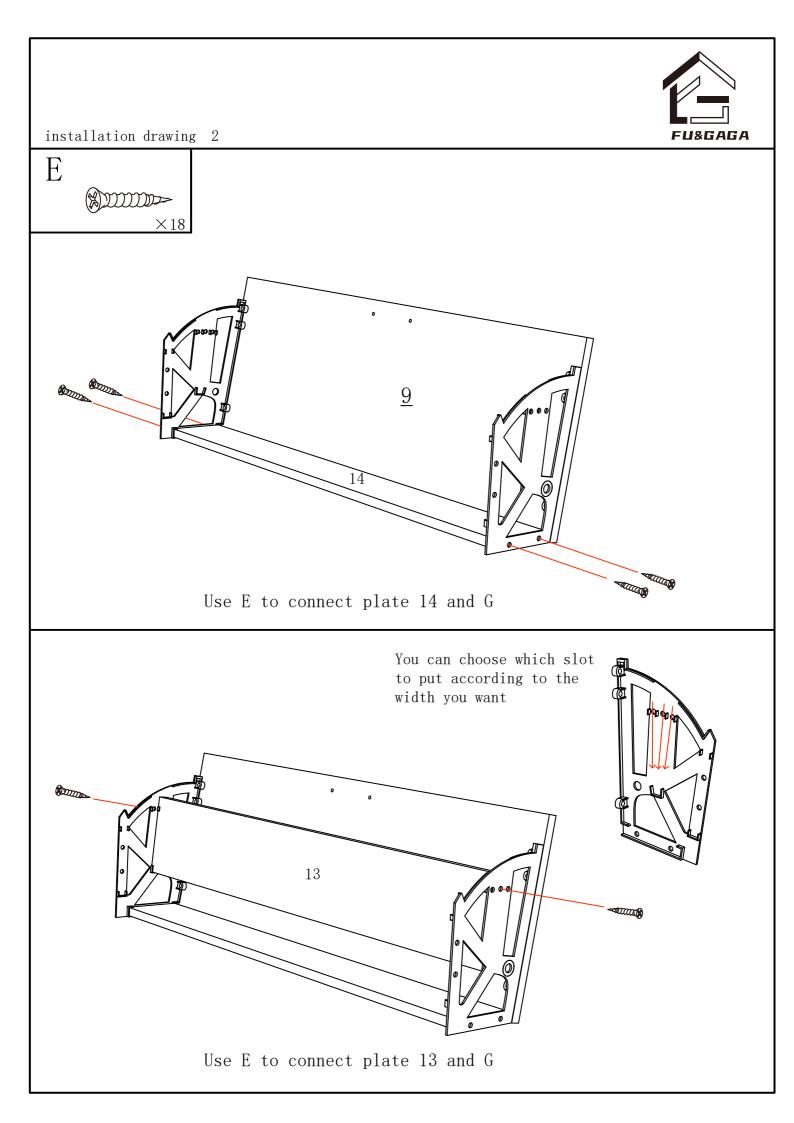

Caution: If using a power drill or power screwdriver for screwing, please be aware to slow down and stop when screw is tight.
Failure to do so may result in stripping the screw.

 $\bigstar$  All asterisks follow the installation process above