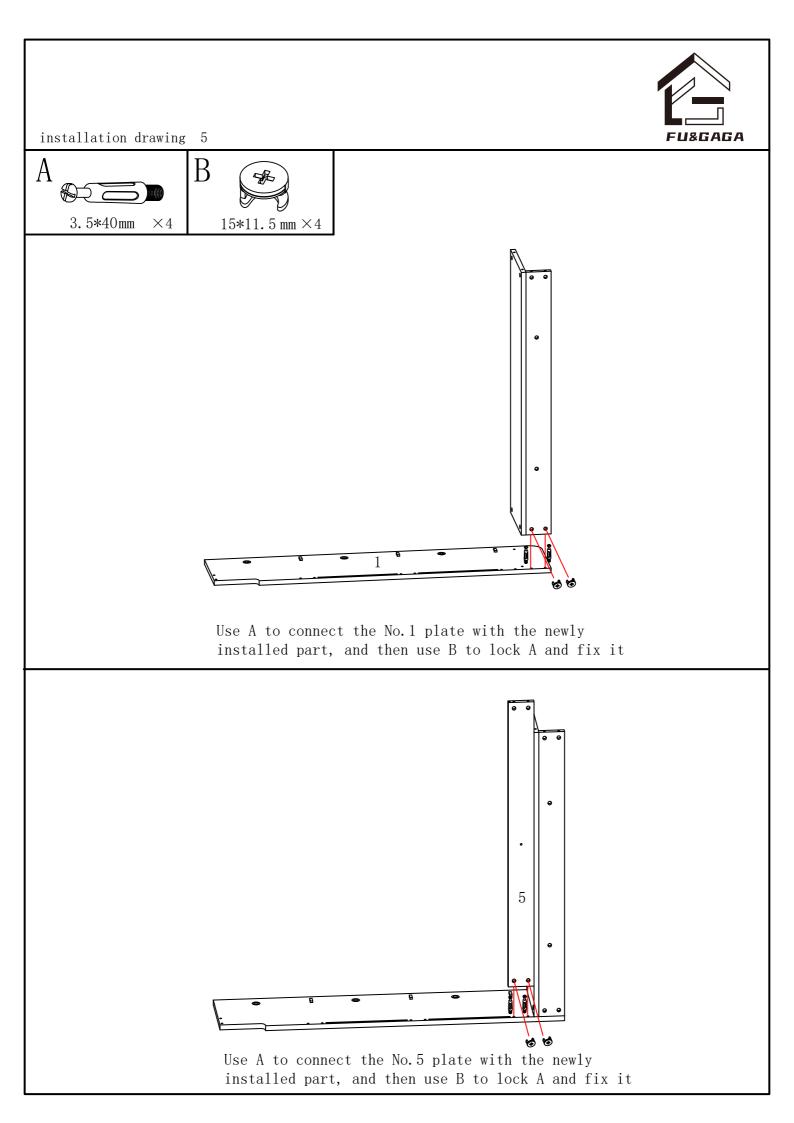

## Plate splitting diagram

FUBGAGA

installation drawing 6

Push plates 14 and 15 into the slots of plates 5 , 6 and 7

Use A to connect the No.8 plate with the newly installed part, and then use B to lock A and fix it

Use A to connect the No.2 plate with the newly installed part, and then use B to lock A and fix it

If you have any questions about the product, please do not hesitate to contact customer service.