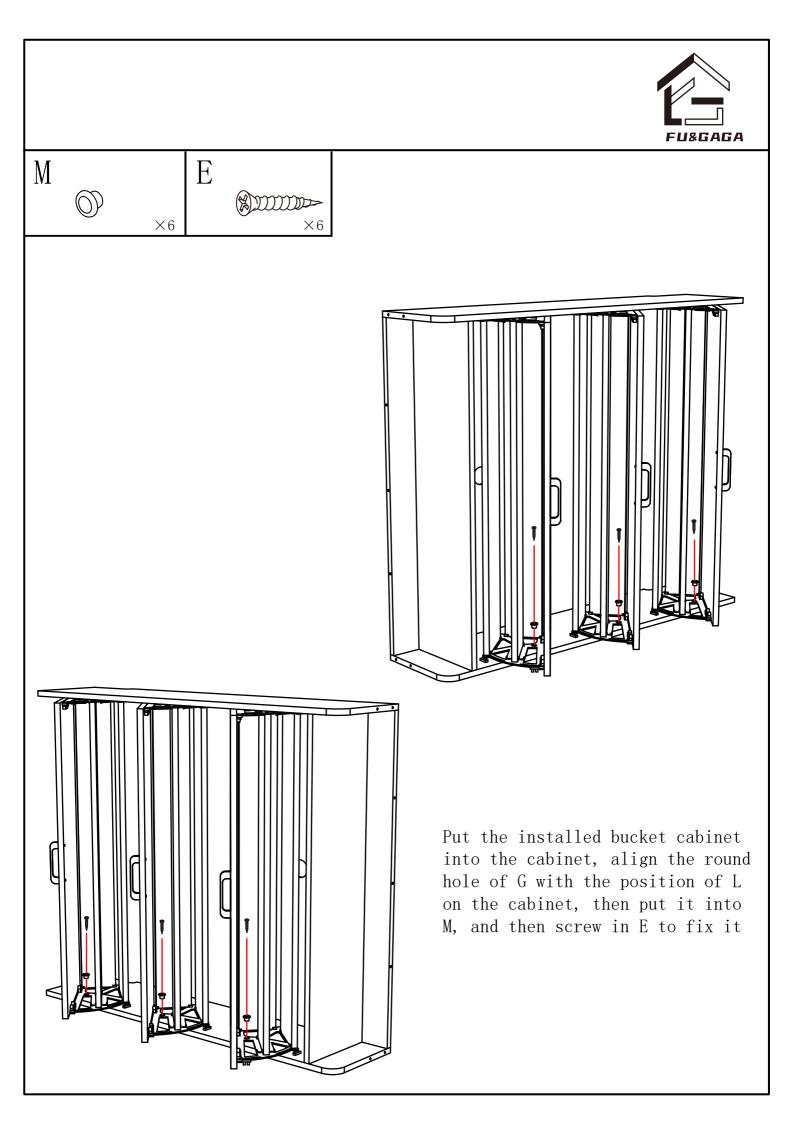

tall
- Read through each step carefully and follow the proper order
  - Separate and count all your parts and hardware
- Give yourself enough room for the assembly process
  - Have the following tools: Hammer

Caution: If using a power drill or power screwdriver for screwing, please be aware to slow down and stop when screw is tight.
Failure to do so may result in stripping the screw.



 $\bigstar$  All asterisks follow the installation process above



## Plate splitting diagram















FUBGAGA

installation drawing 6



Push plates 14 and 15 into the slots of plates 5 , 6 and 7



Use A to connect the No.8 plate with the newly installed part, and then use B to lock A and fix it



Use A to connect the No.2 plate with the newly installed part, and then use B to lock A and fix it























If you have any questions about the product, please do not hesitate to contact customer service.

## 5 Star Rating



Visit your local retailer's website, rate your purcha sed product and leave us some feedback!

We would like to extend a big "Thank You" to all of our customers for taking the time to assemble this FAFA&GAGA product, and to give us your valuable feedback.