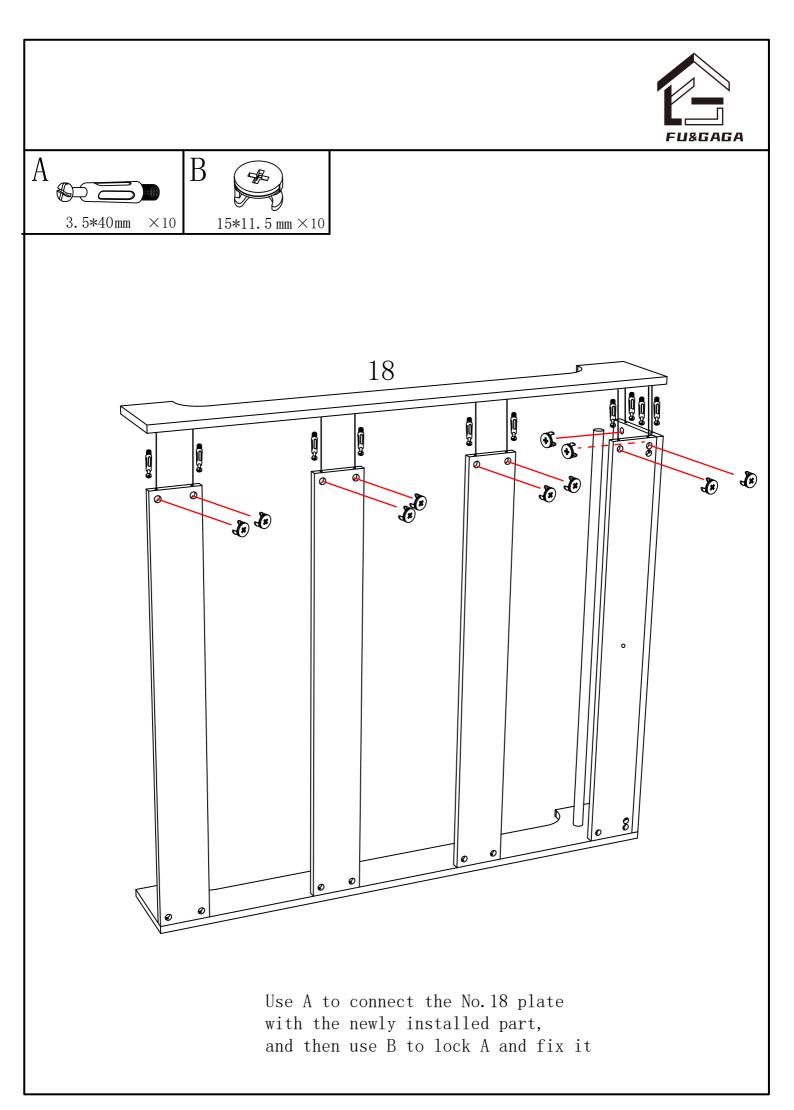

Use A to connect the No.2 plate with the newly installed part, and then use B to lock A and fix it

If you have any questions about the product, please do not hesitate to contact customer service.