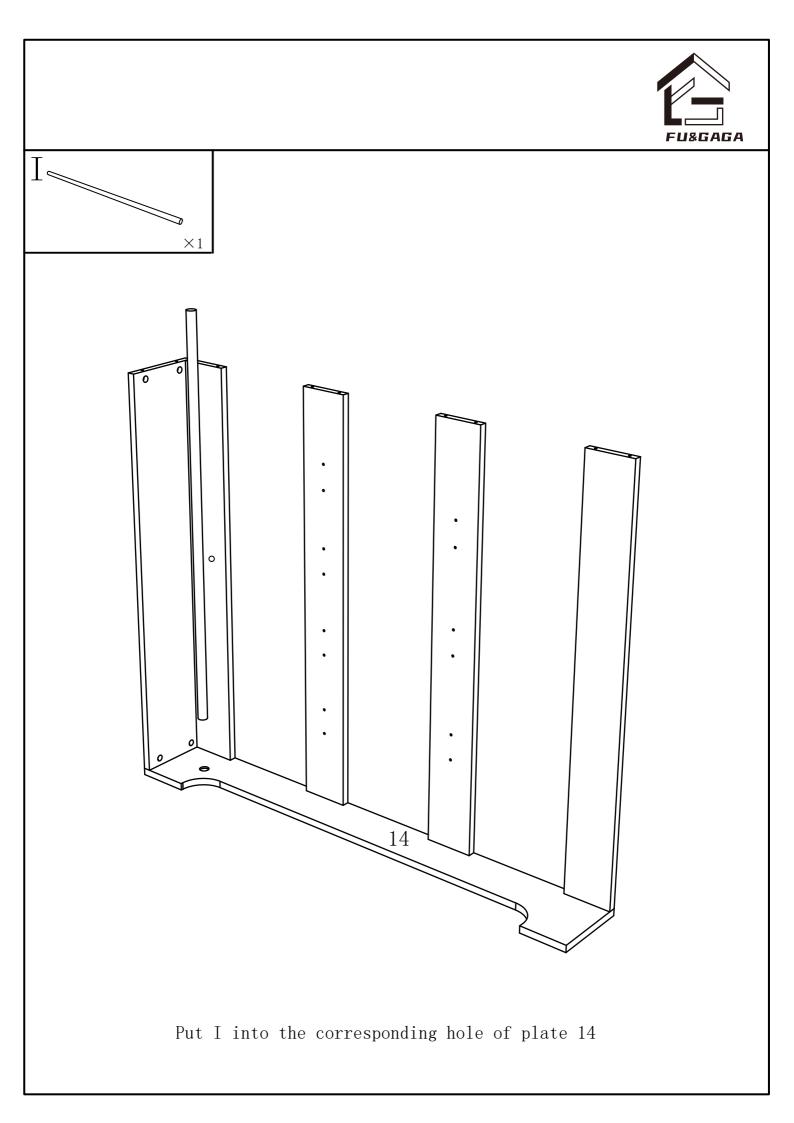

## Plate splitting diagram

FUBGAGA

installation drawing 6

Push plates 14 and 15 into the slots of plates 5 , 6 and 7

Use A to connect the No.8 plate with the newly installed part, and then use B to lock A and fix it