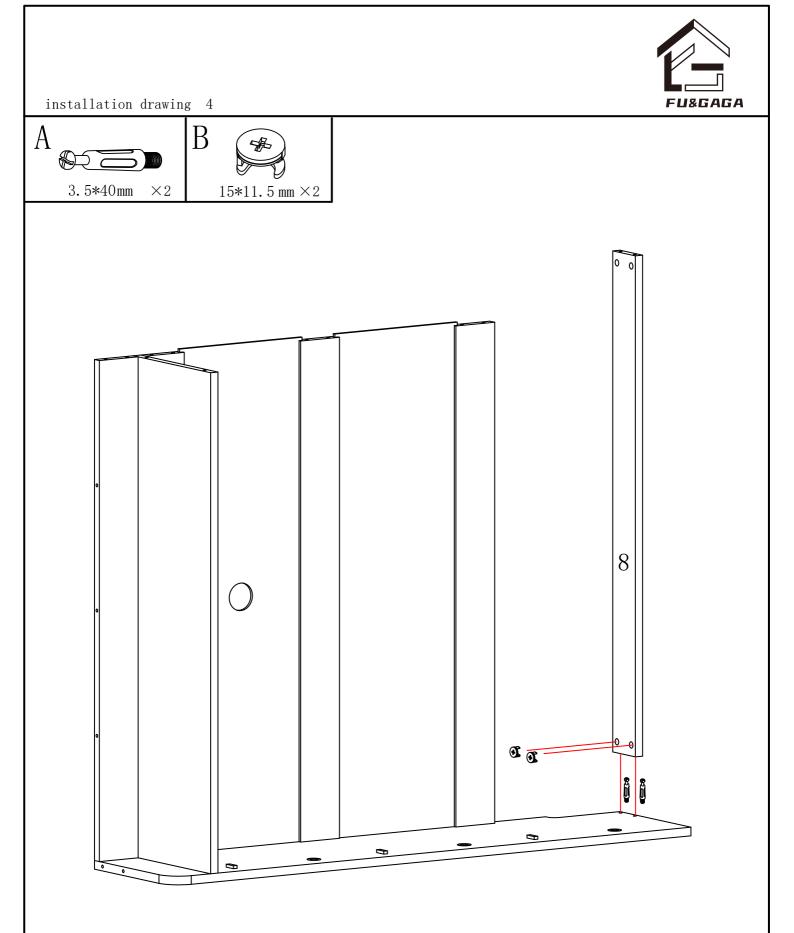

## Plate splitting diagram

FUBGAGA

installation drawing 6

Push plates 14 and 15 into the slots of plates 5 , 6 and 7

Use A to connect the No.8 plate with the newly installed part, and then use B to lock A and fix it