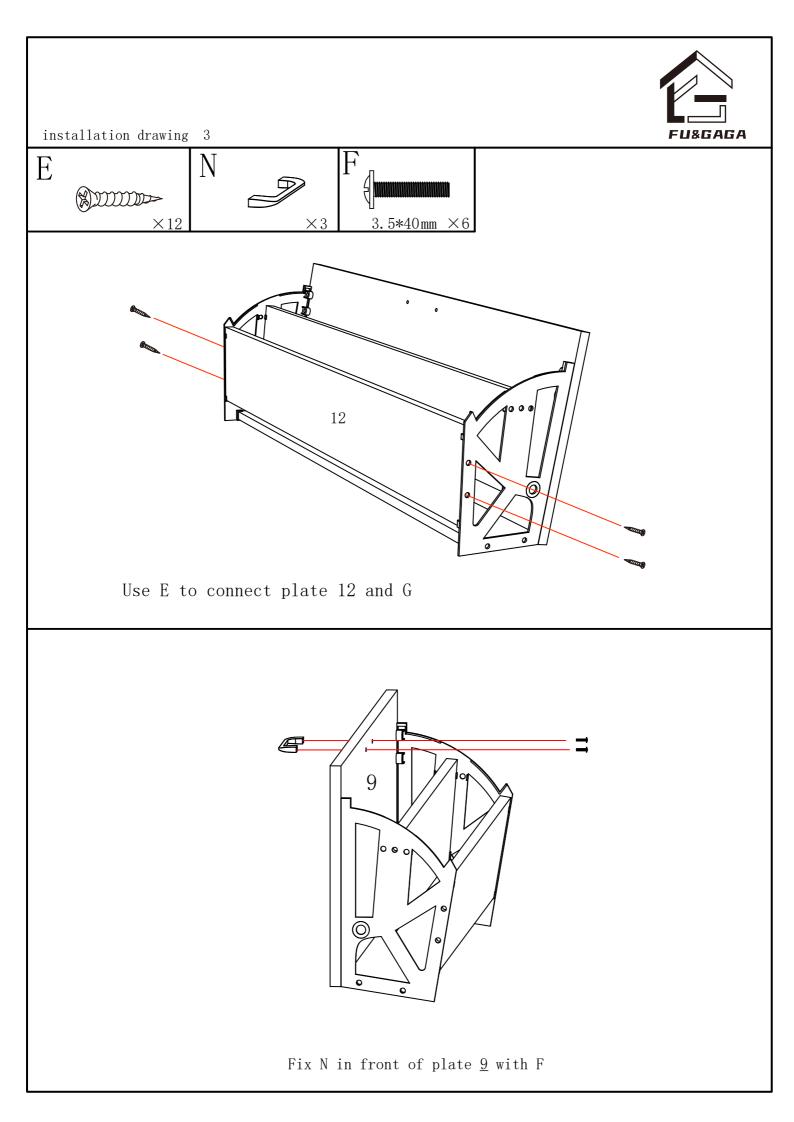

Caution: If using a power drill or power screwdriver for screwing, please be aware to slow down and stop when screw is tight.
Failure to do so may result in stripping the screw.

 $\bigstar$  All asterisks follow the installation process above