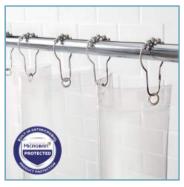

#### **Eyelets and Grommets**

Kenney Lightweight PEVA Liners include durable hang holes whereas Kenney Medium and Heavyweight include fashionable metal grommets.

Gauge

Shower Curtain Liners come in a variety of different gauges or thickness. The higher the gauge, the more durability the liner.

Weighted Hem A weighted hem helps keeps the liner in place and helps to prevent billowing.

Antimicrobial

Microban® antimicrobial technology inhibits the growth and reproduction of odor-causing bacteria, mold and mildew and provides enhanced product protection from microbes.