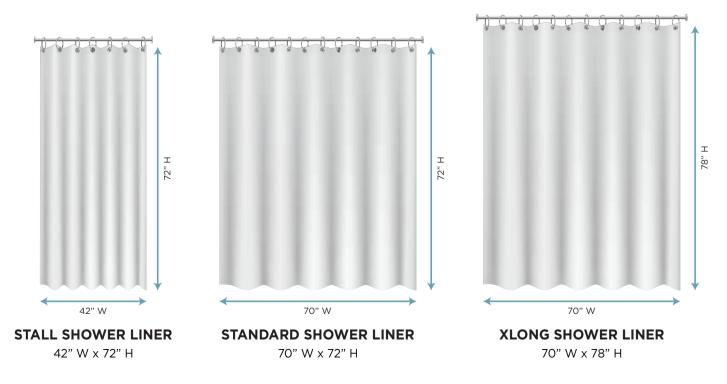

## Choosing the Right Size

Kenney PEVA Shower Curtain Liners are available in a variety of sizes. Simply measure the shower opening and height of shower head to determine the best fit.