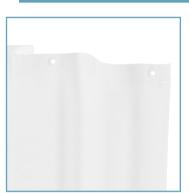

## Choosing the Right Size

Kenney PEVA Shower Curtain Liners are available in a variety of sizes. Simply measure the shower opening and height of shower head to determine the best fit.