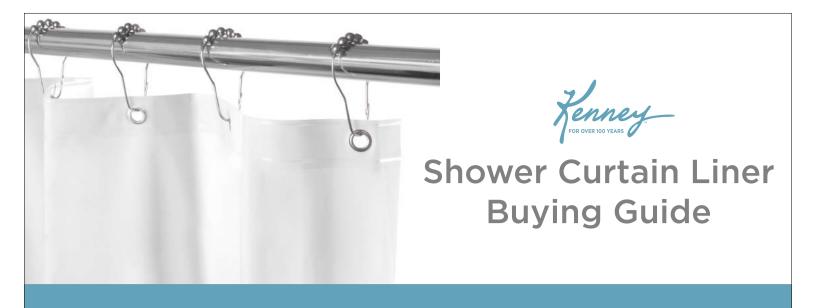

#### **Eyelets and Grommets**

Kenney Lightweight PEVA Liners include durable hang holes whereas Kenney Medium and Heavyweight include fashionable metal grommets.

Gauge

Shower Curtain Liners come in a variety of different gauges or thickness. The higher the gauge, the more durability the liner.