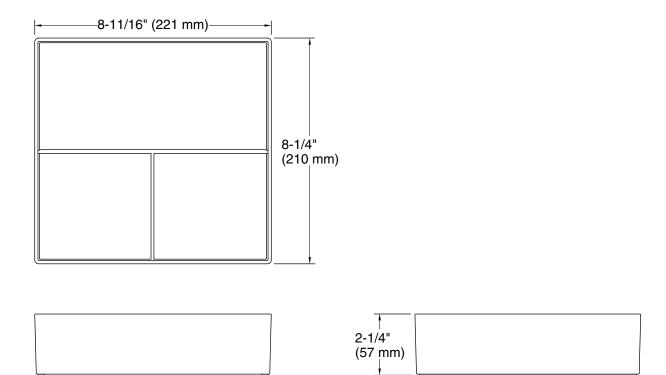

#### **Features**

- 8½" (210 mm) x 8¾" (220 mm) x 2½" (57 mm) divided organizing tray.
- One 4" x 8-3/4" (102 x 222 mm) and two 4" x 4-1/4" (102 x 108 mm) sections keep makeup in order.
- Compartmentalizes vanity drawer to maximize storage space and organize items.
- For use in KOHLER cabinet drawers.
- Dishwasher-safe.