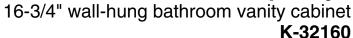

### **Features**

- Bathroom vanity cabinet
- Contemporary cabinetry features unique fluted paneling
- Slide-out deck provides additional countertop space to set your phone or other small items
- Open shelf for easy access to bathroom accessories
- Deep bottom drawer provides ample storage for larger bathroom items
- Included optional vanity legs give cabinet an elevated look
- Coordinates with the K-31551 Spacity<sup>™</sup> 18" vanity top with integrated sink for overhanging cabinet coverage (sold separately)