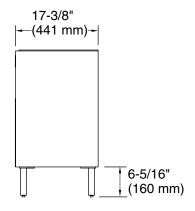

### **Features**

- Bathroom vanity cabinet
- Contemporary cabinetry features unique fluted paneling
- Slide-out deck provides additional countertop space to set your phone or other small items
- Open shelf for easy access to bathroom accessories
- Deep bottom drawer provides ample storage for larger bathroom items
- Included optional vanity legs give cabinet an elevated look
- Coordinates with the K-31551 Spacity<sup>™</sup> 18" vanity top with integrated sink for overhanging cabinet coverage (sold separately)