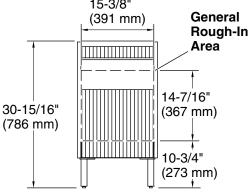

# Installation

Wall-hung

## **Notes**

Install this product according to the installation guide.

Select the type of fastener based upon the wall material. Two 500 lb (227 kg) minimum load bearing fasteners are recommended.