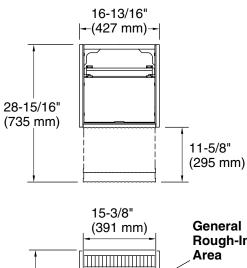

# **Technical Information**

All product dimensions are nominal.

Lighting included: No

## **Notes**

Install this product according to the installation guide.

Select the type of fastener based upon the wall material. Two 500 lb (227 kg) minimum load bearing fasteners are recommended.