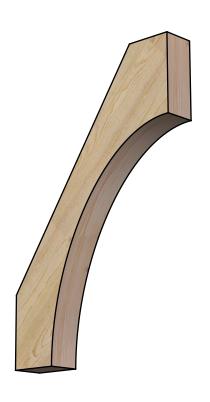

## BRC04X24X36WTL00RDF

4"W X 24"D X 36"H WESTLAKE ROUGH SAWN BRACE, DOUGLAS FIR

SIDE