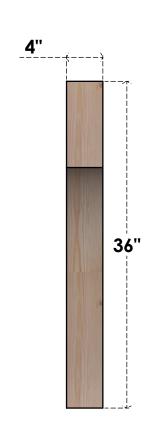

## BRC04X24X36WTL00RDF

4"W X 24"D X 36"H WESTLAKE ROUGH SAWN BRACE, DOUGLAS FIR

SIDE

## **FRONT**

**EKENA MILLWORK** 2300 WEST MAIN ST. CLARKSVILLE, TX 75426 TOLL FREE: 866-607-0453 WWW.EKENAMILLWORK.COM