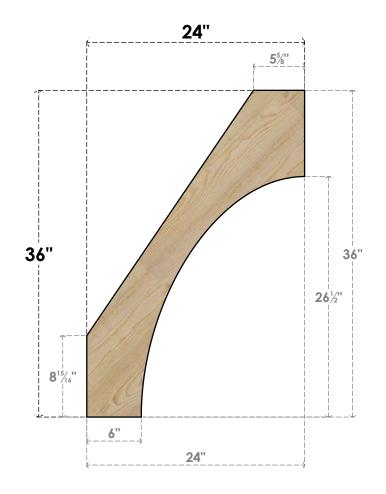

## BRC04X24X36WTL00RDF

4"W X 24"D X 36"H WESTLAKE ROUGH SAWN BRACE, DOUGLAS FIR

SIDE