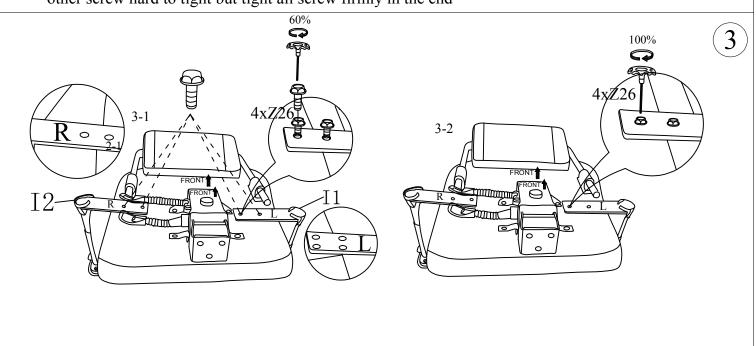

Please do not tight the screw until all screw lined up with hole and try to tight it loosely initially in all screws then tight a little bit more in all screws do not overnight one screws that will make other screw hard to tight but tight all screw firmly in the end