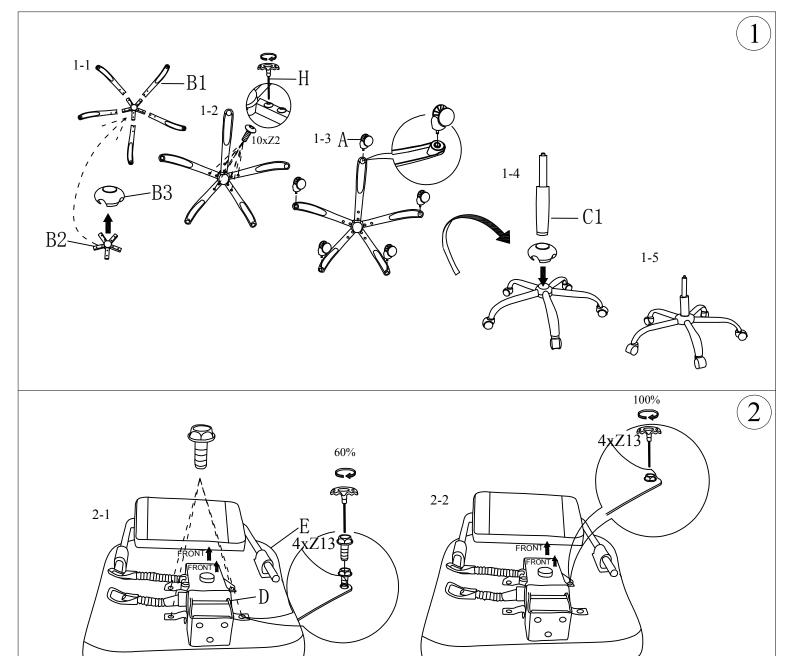

Please do not tight the screw until all screw lined up with hole and try to tight it loosely initially in all screws then tight a little bit more in all screws do not overnight one screws that will make other screw hard to tight but tight all screw firmly in the end