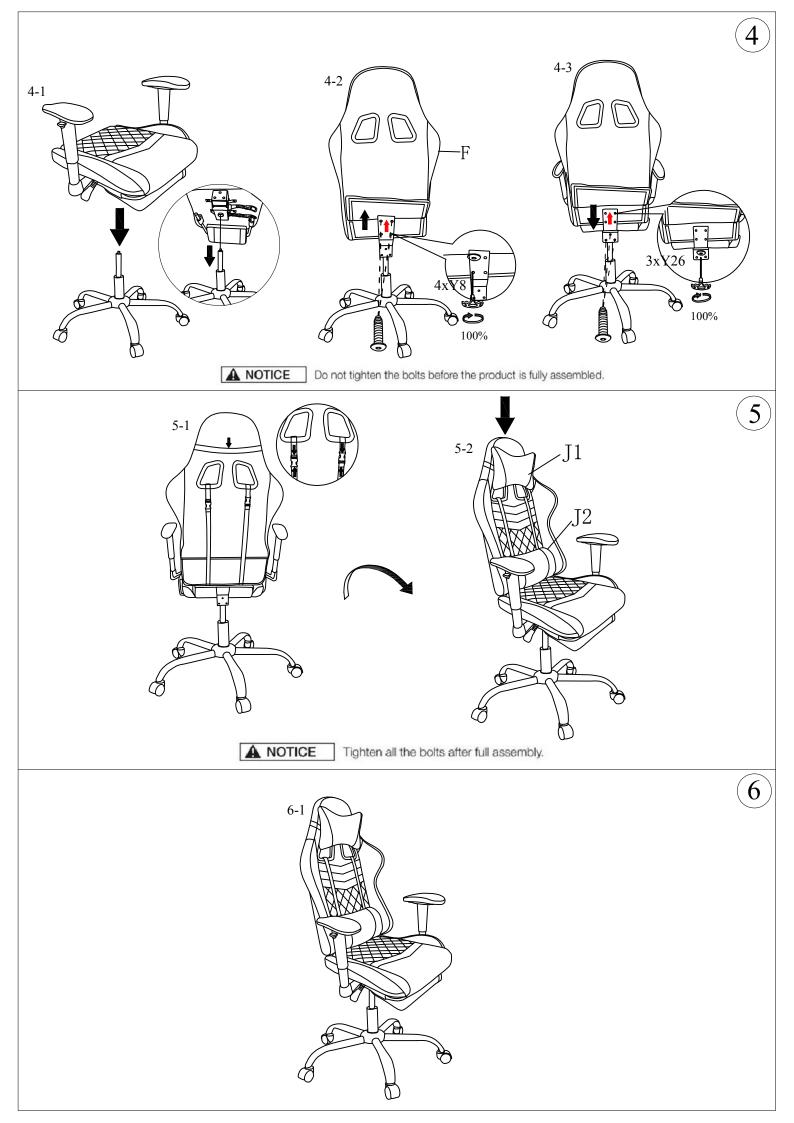

Please do not tight the screw until all screw lined up with hole and try to tight it loosely initially in all screws then tight a little bit more in all screws do not overnight one screws that will make other screw hard to tight but tight all screw firmly in the end