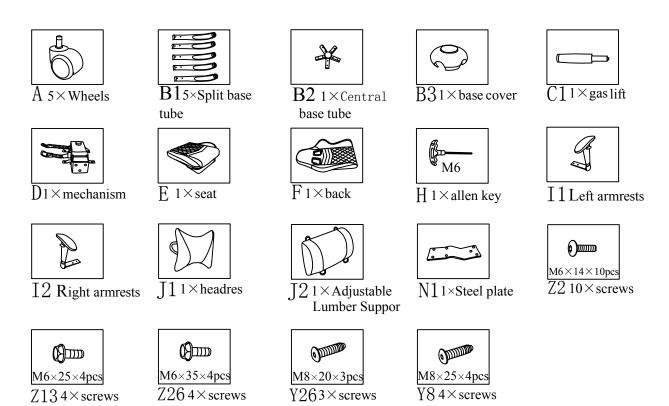

## OFFICE CHAIR ASSEMBLY INSTRUCTION



## THANK YOU FOR PURCHASING OFFICE CHAIR HC-6006 PARTS LIST



## WARNING

- Do not stand in this chair or use the chair as a step ladder use it as chair only.
- This chair is designed for one person to use at a time.
- This chair is designed for one person weighing up to 250lbs(113kgs).
- Do not use this chair unless all bolts, screws and knobs are firmly secured.
- Check all bolts, screws and knobs every 90days. Tighten if any are loose.
- Failure to follow these instructions may result in serious injury or death of yourself and people around you.
- Some of the part are heavy and/or has shape edge, please install it carefully to avoid hurt you and people around you.



Please do not tight the screw until all screw lined up with hole and try to tight it loosely initially in all screws then tight a little bit more in all screws do not overnight one