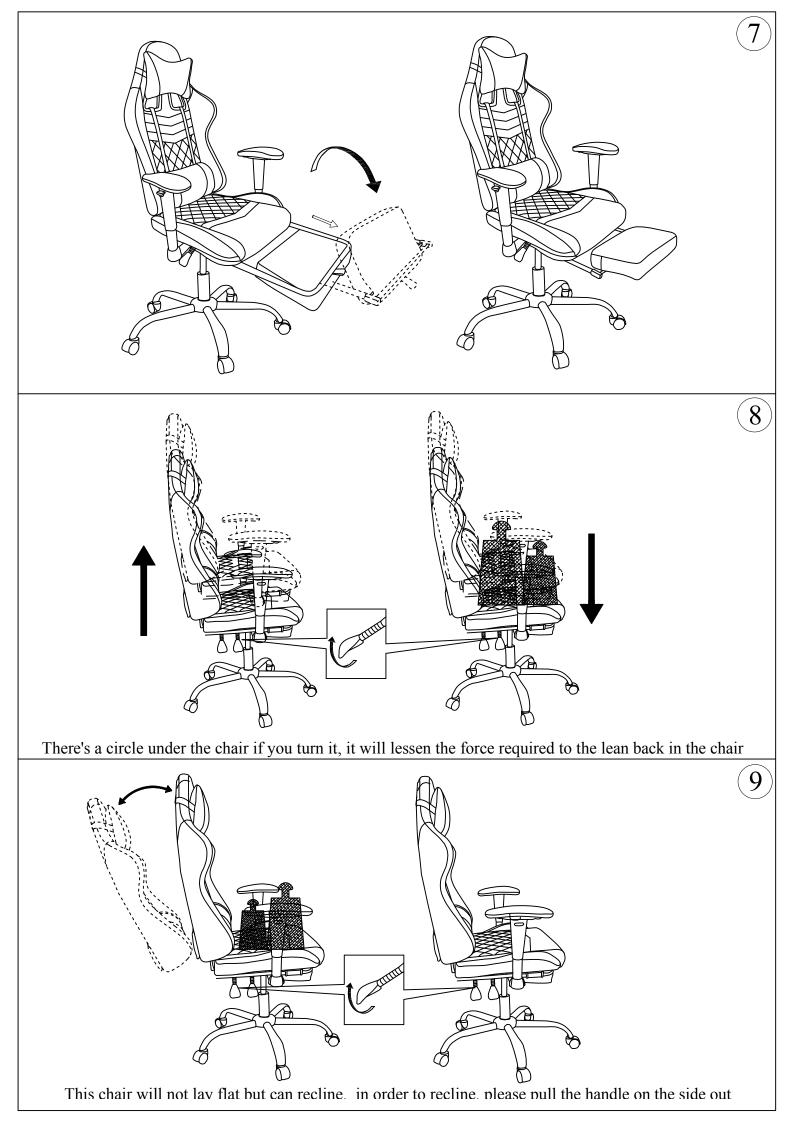

Please do not tight the screw until all screw lined up with hole and try to tight it loosely initially in all screws then tight a little bit more in all screws do not overnight one screws that will make other screw hard to tight but tight all screw firmly in the end