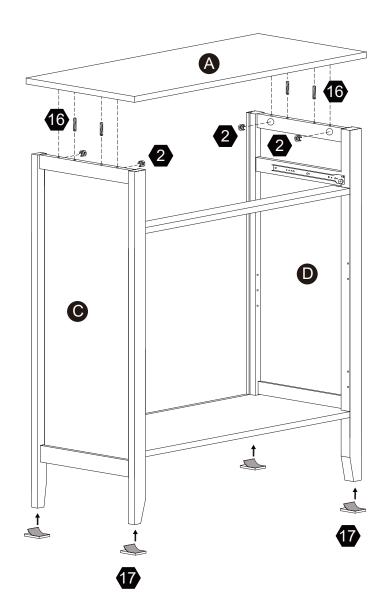

ECTIVES DE MONTAGE-IMPORTANT:**

Avant de commencer l'assemblage, déballez délicatement toutes les pièces et repérez-les sur la liste des pièces. Procédez avec soins durant l'assemblage et posez toujours les pièces sur une surface proper, douce et lisse. sie vouo plait e-mail á service@eleganthf.net

Thank you for choosing Teamson Home

### Exploded Drawing





#### **Product Parts**





#### **A** WARNING:

- 1. Do not let any sharp objects touch or rub the surface of the product.
- 2. When assemblying, do not let children play around the working area.
- 3. Please confirm all parts are correct before starting the assembly process.
- Do not tighten all bolts and screws completely until the entire unit has been assembled and set up.









### Step 1











4 pcs **16** 

















#### Step 3









### Step 4





























1 pc





1 pc





**1** pc

#### Warning:

Serious or fatal injuries can occur from furniture tip-over. To help prevent furniture tip-over: Use provided mounting hardware to secure furniture to the wall.

This may reduce but not eliminate the risk of furniture tip-over.

Do not allow children to climb on furniture.