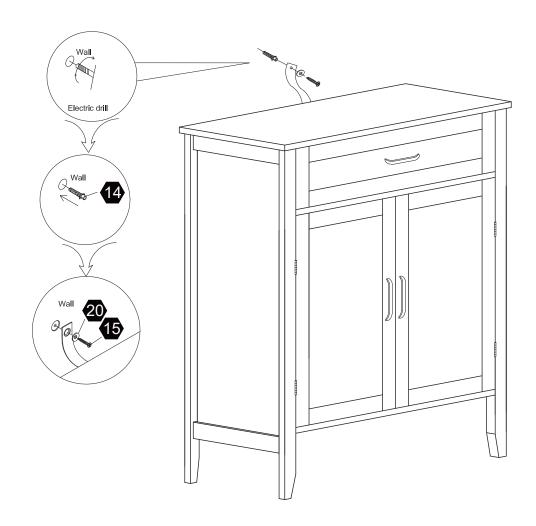

#### Warning:

Serious or fatal injuries can occur from furniture tip-over. To help prevent furniture tip-over: Use provided mounting hardware to secure furniture to the wall.

This may reduce but not eliminate the risk of furniture tip-over.

Do not allow children to climb on furniture.