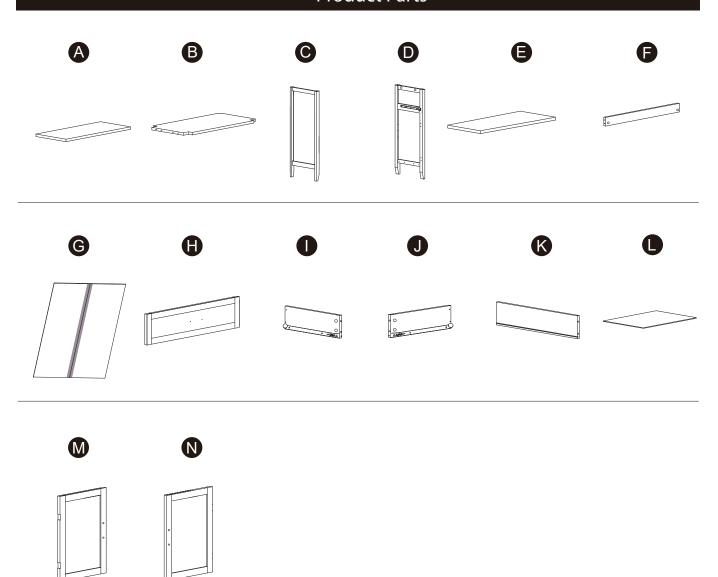

rvice@eleganthf.net

#### **INSTRUCCIONES PARA ARMAR-IMPORANT:**

Desempaque cuidadosamente e identifique cada componente antes de tartar de empezar su ensambladura. Verifique la lista de partes. Por favor tenga cuidado cuando arme la unidad y siempre coloque las piezas sobre una superficie plana, suave y limpia. Si necesita ayuda con el armado, envie un correo electzórico a service@eleganthf.net

#### **DIRECTIVES DE MONTAGE-IMPORTANT:**

Avant de commencer l'assemblage, déballez délicatement toutes les pièces et repérez-les sur la liste des pièces. Procédez avec soins durant l'assemblage et posez toujours les pièces sur une surface proper, douce et lisse. sie vouo plait e-mail á service@eleganthf.net

Thank you for choosing Teamson Home

### Exploded Drawing





#### **Product Parts**





#### **A** WARNING:

- 1. Do not let any sharp objects touch or rub the surface of the product.
- 2. When assemblying, do not let children play around the working area.
- 3. Please confirm all parts are correct before starting the assembly process.
- Do not tighten all bolts and screws completely until the entire unit has been assembled and set up.









### Step 1











4 pcs **16** 

















#### Step 3









### Step 4





























1 pc





1 pc





**1** pc

#### Warning:

Serious or fatal injuries can occur from furniture tip-over. To help prevent furniture tip-over: Use provided mounting hardware to secure furniture to the wall.

This may reduce but not eliminate the risk of furniture tip-over.

Do not allow children to climb on furniture.