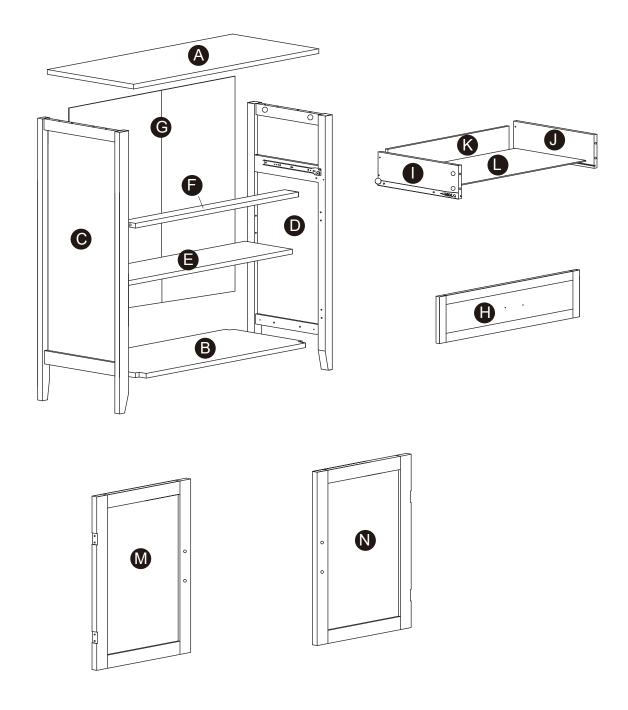

r with or please email to:service@eleganthf.net

#### **INSTRUCCIONES PARA ARMAR-IMPORANT:**

Desempaque cuidadosamente e identifique cada componente antes de tartar de empezar su ensambladura. Verifique la lista de partes. Por favor tenga cuidado cuando arme la unidad y siempre coloque las piezas sobre una superficie plana, suave y limpia. Si necesita ayuda con el armado, envie un correo electzórico a service@eleganthf.net

#### **DIRECTIVES DE MONTAGE-IMPORTANT:**

Avant de commencer l'assemblage, déballez délicatement toutes les pièces et repérez-les sur la liste des pièces. Procédez avec soins durant l'assemblage et posez toujours les pièces sur une surface proper, douce et lisse. sie vouo plait e-mail á service@eleganthf.net

Thank you for choosing Teamson Home

### Exploded Drawing





#### **Product Parts**





#### **A** WARNING:

- 1. Do not let any sharp objects touch or rub the surface of the product.
- 2. When assemblying, do not let children play around the working area.
- 3. Please confirm all parts are correct before starting the assembly process.
- Do not tighten all bolts and screws completely until the entire unit has been assembled and set up.









### Step 1











4 pcs **16** 

















#### Step 3









### Step 4





























1 pc





1 pc





**1** pc

#### Warning:

Serious or fatal injuries can occur from furniture tip-over. To help prevent furniture tip-over: Use provided mounting hardware to secure furniture to the wall.

This may reduce but not eliminate the risk of furniture tip-over.

Do not allow childre