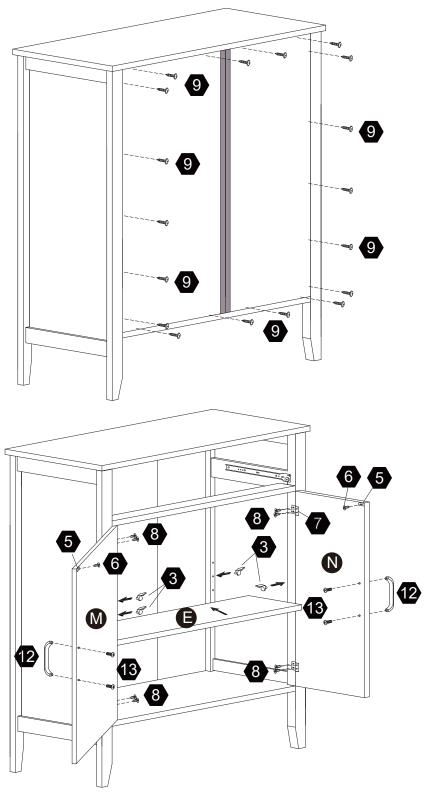

RTANT:**

Avant de commencer l'assemblage, déballez délicatement toutes les pièces et repérez-les sur la liste des pièces. Procédez avec soins durant l'assemblage et posez toujours les pièces sur une surface proper, douce et lisse. sie vouo plait e-mail á service@eleganthf.net

Thank you for choosing Teamson Home

### Exploded Drawing





#### **Product Parts**





#### **A** WARNING:

- 1. Do not let any sharp objects touch or rub the surface of the product.
- 2. When assemblying, do not let children play around the working area.
- 3. Please confirm all parts are correct before starting the assembly process.
- Do not tighten all bolts and screws completely until the entire unit has been assembled and set up.









### Step 1











4 pcs **16** 

















#### Step 3









### Step 4





























1 pc





1 pc





**1** pc

#### Warning:

Serious or fatal injuries can occur from furniture tip-over. To help prevent furniture tip-over: Use provided mounting hardware to secure furniture to the wall.

This may reduce but not eliminate the risk of furniture tip-over.

Do not allow children to climb on furniture.