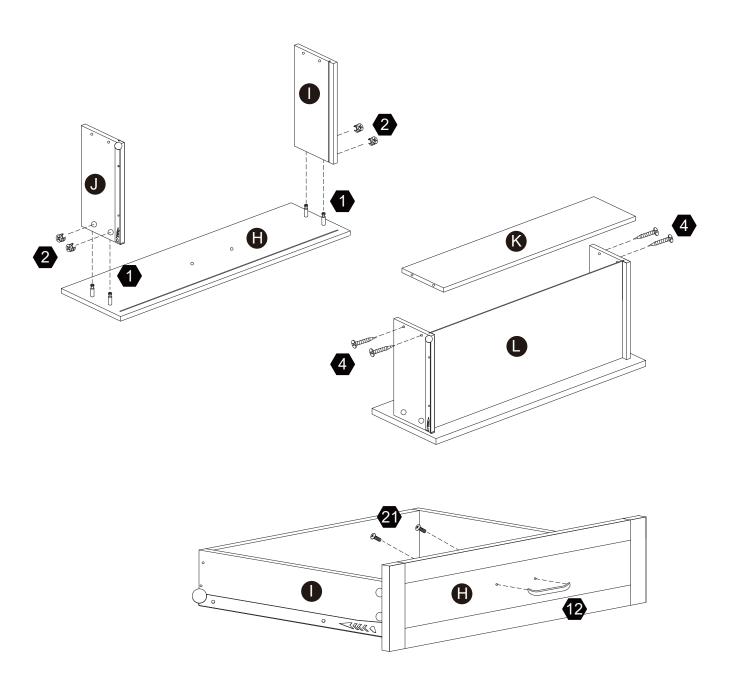

commencer l'assemblage, déballez délicatement toutes les pièces et repérez-les sur la liste des pièces. Procédez avec soins durant l'assemblage et posez toujours les pièces sur une surface proper, douce et lisse. sie vouo plait e-mail á service@eleganthf.net

Thank you for choosing Teamson Home

### Exploded Drawing





#### **Product Parts**





#### **A** WARNING:

- 1. Do not let any sharp objects touch or rub the surface of the product.
- 2. When assemblying, do not let children play around the working area.
- 3. Please confirm all parts are correct before starting the assembly process.
- Do not tighten all bolts and screws completely until the entire unit has been assembled and set up.









### Step 1











4 pcs **16** 

















#### Step 3









### Step 4





























1 pc





1 pc





**1** pc

#### Warning:

Serious or fatal injuries can occur from furniture tip-over. To help prevent furniture tip-over: Use provided mounting hardware to secure furniture to the wall.

This may reduce but not eliminate the risk of furniture tip-over.

Do not allow children to climb on furniture.