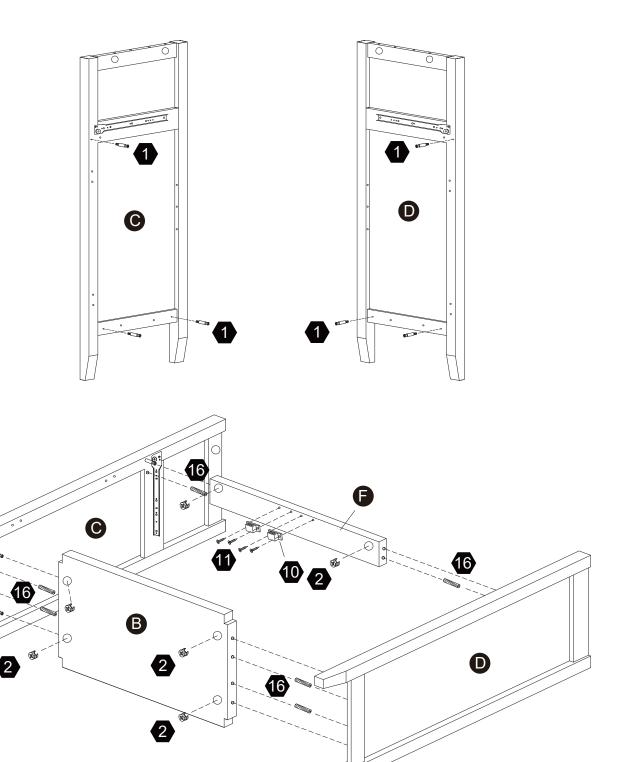

service@eleganthf.net

#### **DIRECTIVES DE MONTAGE-IMPORTANT:**

Avant de commencer l'assemblage, déballez délicatement toutes les pièces et repérez-les sur la liste des pièces. Procédez avec soins durant l'assemblage et posez toujours les pièces sur une surface proper, douce et lisse. sie vouo plait e-mail á service@eleganthf.net

Thank you for choosing Teamson Home

### Exploded Drawing





#### **Product Parts**





#### **A** WARNING:

- 1. Do not let any sharp objects touch or rub the surface of the product.
- 2. When assemblying, do not let children play around the working area.
- 3. Please confirm all parts are correct before starting the assembly process.
- Do not tighten all bolts and screws completely until the entire unit has been assembled and set up.









### Step 1











4 pcs **16** 

















#### Step 3









### Step 4





























1 pc





1 pc





**1** pc

#### Warning:

Serious or fatal injuries can occur from furniture tip-over. To help prevent furniture tip-over: Use provided mounting hardware to secure furniture to the wall.

This may reduce but not eliminate the risk of furniture tip-over.

Do not allow children to climb on furniture.