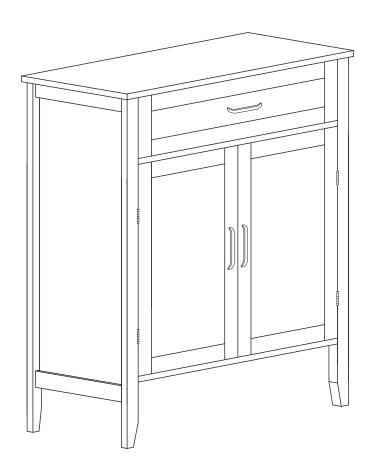

# **Elegant Home Fashions Mercer Freestanding Cabinet**

**EHF-F0018** 

<sup>\*\*</sup> Got questions? Please have your product code (on the first page of this instruction, e.g. TD-12345A) and the order number ready, give us a call or email us through our customer care support! We are always ready to assist you!