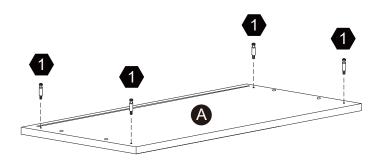

IRECTIVES DE MONTAGE-IMPORTANT:**

Avant de commencer l'assemblage, déballez délicatement toutes les pièces et repérez-les sur la liste des pièces. Procédez avec soins durant l'assemblage et posez toujours les pièces sur une surface proper, douce et lisse. sie vouo plait e-mail á service@eleganthf.net

Thank you for choosing Teamson Home

### Exploded Drawing





#### **Product Parts**





#### **A** WARNING:

- 1. Do not let any sharp objects touch or rub the surface of the product.
- 2. When assemblying, do not let children play around the working area.
- 3. Please confirm all parts are correct before starting the assembly process.
- Do not tighten all bolts and screws completely until the entire unit has been assembled and set up.









### Step 1











4 pcs **16** 

















#### Step 3









### Step 4





























1 pc





1 pc





**1** pc

#### Warning:

Serious or fatal injuries can occur from furniture tip-over. To help prevent furniture tip-over: Use provided mounting hardware to secure furniture to the wall.

This may reduce but not eliminate the risk of furniture tip-over.

Do not allow children to climb on furniture.