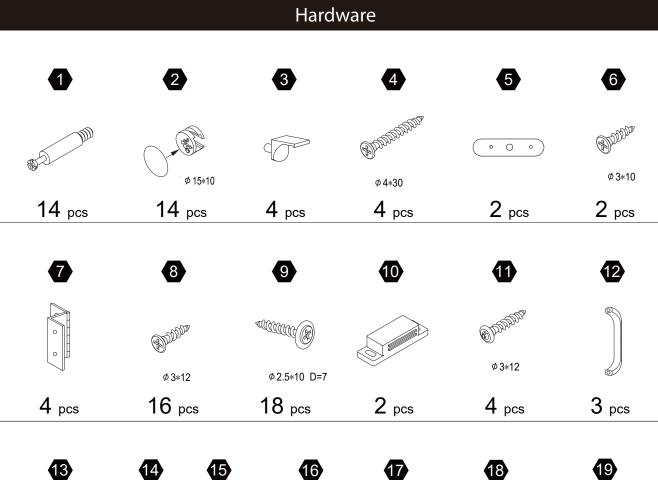

correo electzórico a service@eleganthf.net

#### **DIRECTIVES DE MONTAGE-IMPORTANT:**

Avant de commencer l'assemblage, déballez délicatement toutes les pièces et repérez-les sur la liste des pièces. Procédez avec soins durant l'assemblage et posez toujours les pièces sur une surface proper, douce et lisse. sie vouo plait e-mail á service@eleganthf.net

Thank you for choosing Teamson Home

### Exploded Drawing





#### **Product Parts**





#### **A** WARNING:

- 1. Do not let any sharp objects touch or rub the surface of the product.
- 2. When assemblying, do not let children play around the working area.
- 3. Please confirm all parts are correct before starting the assembly process.
- Do not tighten all bolts and screws completely until the entire unit has been assembled and set up.









### Step 1











4 pcs **16** 

















#### Step 3









### Step 4





























1 pc





1 pc





**1** pc

#### Warning:

Serious or fatal injuries can occur from furniture tip-over. To help prevent furniture tip-over: Use provided mounting hardware to secure furniture to the wall.

This may reduce but not eliminate the risk of furniture tip-over.

Do not allow children to climb on furniture.