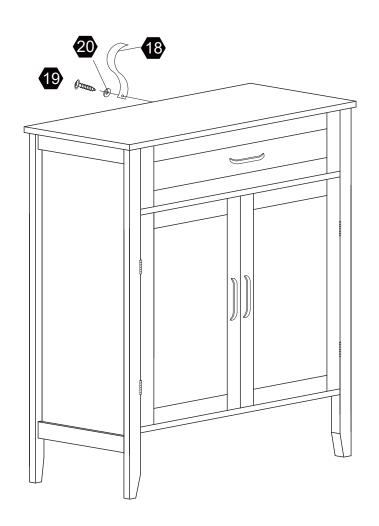

blage, déballez délicatement toutes les pièces et repérez-les sur la liste des pièces. Procédez avec soins durant l'assemblage et posez toujours les pièces sur une surface proper, douce et lisse. sie vouo plait e-mail á service@eleganthf.net

Thank you for choosing Teamson Home

### Exploded Drawing





#### **Product Parts**





#### **A** WARNING:

- 1. Do not let any sharp objects touch or rub the surface of the product.
- 2. When assemblying, do not let children play around the working area.
- 3. Please confirm all parts are correct before starting the assembly process.
- Do not tighten all bolts and screws completely until the entire unit has been assembled and set up.









### Step 1











4 pcs **16** 

















#### Step 3









### Step 4





























1 pc





1 pc





**1** pc

#### Warning:

Serious or fatal injuries can occur from furniture tip-over. To help prevent furniture tip-over: Use provided mounting hardware to secure furniture to the wall.

This may reduce but not eliminate the risk of furniture tip-over.

Do not allow children to climb on furniture.