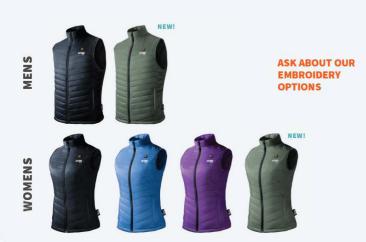

## 3 ZONE MEN'S & WOMEN'S HEATED PUFFER VEST

By combining lightweight, abrasion resistant nylon with conductive thread heating elements, Dune is your perfect solution for keeping warm on the go.

1 YEAR WARRANTY

**BATTERY LIFE** Low: 10hr; Med: 7hr; High: 5hr

**HEAT SETTINGS** Low, medium, high settings

COLORS Onyx, Plum, Horizon, Moss