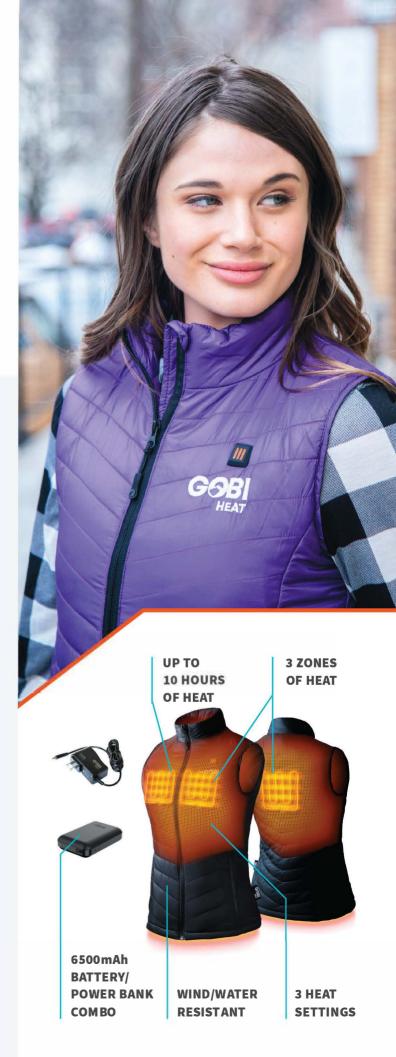

## 3 ZONE MEN'S & WOMEN'S HEATED PUFFER VEST

By combining lightweight, abrasion resistant nylon with conductive thread heating elements, Dune is your perfect solution for keeping warm on the go.

1 YEAR WARRANTY

## **SPECIFICATIONS**

SIZES Womens: XS - 2XL

Mens: XS - 4XL

**OUTER MATERIAL** Wind and water resistant Nylon

INNER MATERIAL Nylon lining

**HEAT SYSTEM** Conductive thread

**HEAT ZONES** 3 zones

**BATTERY** 7.4 volt, 6500 mAh Li-polymer

**BATTERY LIFE** Low: 10hr; Med: 7hr; High: 5hr

**HEAT SETTINGS** Low, medium, high settings

COLORS Onyx, Plum, Horizon, Moss