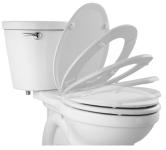

## Moments<sup>™</sup> SL Series Wood Toilet Seat with Ever-Tite<sup>®</sup>

5268A.60CL Elongated wood toilet seat
5268B.60CL Round Front wood toilet seat

- No Slam soft close seat and lid
- Lift to Release and Quick Connect hinges for fast installation and easy removal for cleaning
- Ever-Tite<sup>®</sup> locking system, engineered to reduce movement
- Adjustable seat positioning to accommodate a range of toilet bowls
- Premium Finish that stands up to cleaners
- UV protection to prevent discoloring or fading of the finish
- Includes bottom mount hardware with **Quick Connect Nut** for a speedier installation

5268A.60CL Elongated Toilet Seat

5268B.60CL Round Front Toilet Seat