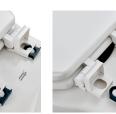

SHOWN: SLOW CLOSE FEATURE

1.9"

1. Open the hinge cover

2. Pull the seat 3. Removed

SHOWN: EASY REMOVAL FEATURE

AVAILABLE SPARE PARTS Mounting kit - 760408-100.0070A

To Be Specified Color: White

SEE REVERSE FOR ROUGHING-IN DIMENSIONS AND PRODUCT SPECIFICATIONS