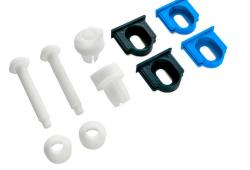

SHOWN: SLOW CLOSE FEATURE

1.9"

1. Open the hinge cover

2. Pull the seat 3. Removed

SHOWN: EASY REMOVAL FEATURE

AVAILABLE SPARE PARTS Mounting kit - 760408-100.0070A

To Be Specified Color: White

SEE REVERSE FOR ROUGHING-IN DIMENSIONS AND PRODUCT SPECIFICATIONS