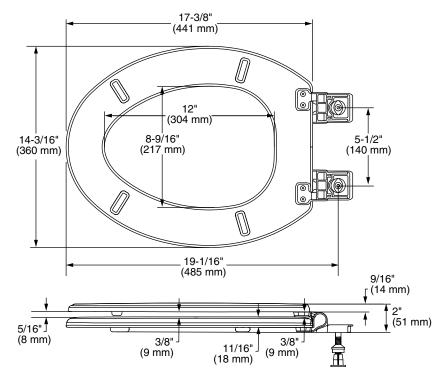

wood toilet seat
5268B.60CL Round Front wood toilet seat

- No Slam soft close seat and lid
- Lift to Release and Quick Connect hinges for fast installation and easy removal for cleaning
- Ever-Tite<sup>®</sup> locking system, engineered to reduce movement
- Adjustable seat positioning to accommodate a range of toilet bowls
- Premium Finish that stands up to cleaners
- UV protection to prevent discoloring or fading of the finish
- Includes bottom mount hardware with **Quick Connect Nut** for a speedier installation





SHOWN: SLOW CLOSE FEATURE



1.9"



1. Open the hinge cover

2. Pull the seat 3. Removed

SHOWN: EASY REMOVAL FEATURE

AVAILABLE SPARE PARTS Mounting kit - 760408-100.0070A

To Be Specified Color: White

SEE REVERSE FOR ROUGHING-IN DIMENSIONS AND PRODUCT SPECIFICATIONS





5268A.60CL Elongated Toilet Seat



5268B.60CL Round Front Toilet Seat