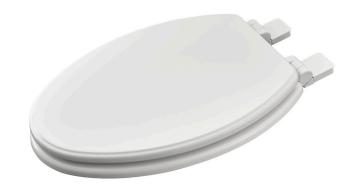

## Moments<sup>™</sup> SL Series Wood Toilet Seat with Ever-Tite<sup>®</sup>

5268A.60CL Elongated wood toilet seat
5268B.60CL Round Front wood toilet seat

- No Slam soft close seat and lid
- Lift to Release and Quick Connect hinges for fast installation and easy removal for cleaning
- Ever-Tite<sup>®</sup> locking system, engineered to reduce movement
- Adjustable seat positioning to accommodate a range of toilet bowls
- Premium Finish that stands up to cleaners
- UV protection to prevent discoloring or fading of the finish
- Includes bottom mount hardware with **Quick Connect Nut** for a speedier installation

5268A.60CL Elongated Toilet Seat

5268B.60CL Round Front Toilet Seat