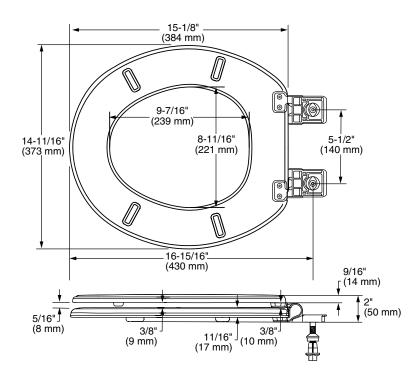

ont wood toilet seat

- No Slam soft close seat and lid
- Lift to Release and Quick Connect hinges for fast installation and easy removal for cleaning
- Ever-Tite<sup>®</sup> locking system, engineered to reduce movement
- Adjustable seat positioning to accommodate a range of toilet bowls
- Premium Finish that stands up to cleaners
- UV protection to prevent discoloring or fading of the finish
- Includes bottom mount hardware with **Quick Connect Nut** for a speedier installation





SHOWN: SLOW CLOSE FEATURE



1.9"



1. Open the hinge cover

2. Pull the seat 3. Removed

SHOWN: EASY REMOVAL FEATURE

AVAILABLE SPARE PARTS Mounting kit - 760408-100.0070A

To Be Specified Color: White

SEE REVERSE FOR ROUGHING-IN DIMENSIONS AND PRODUCT SPECIFICATIONS





5268A.60CL Elongated Toilet Seat



5268B.60CL Round Front Toilet Seat