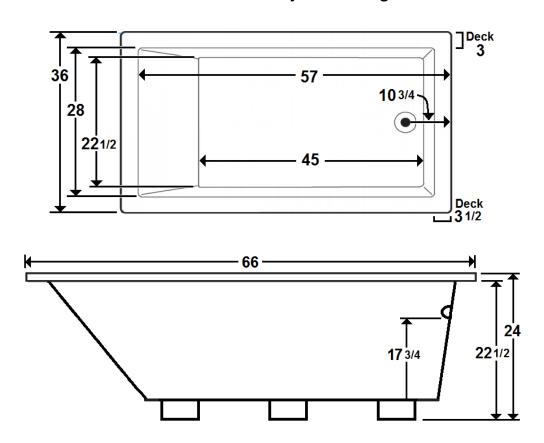

## \*All dimensions are +/- 1/2" and subject to change without notice\*

## **Technical Information**

• Weight: 146 lbs.

Water Depth to Overflow: 17 3/4"

• Water Capacity: 93 gal.

• Sump Dimension: 45" x 22 1/2"