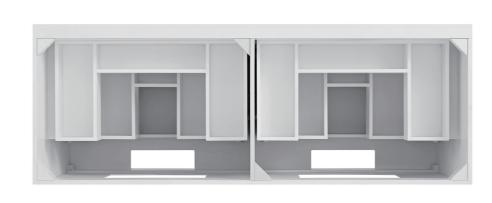

### **SEMI-RECESSED SINK**

Product Net weight (W/O Top):179.9lbs. Product packed Gross weight (W/O Top):227.7lbs. Packed product Dimensions: 62.25in. W x 24.5in. D x 38.5in. H

**BACK VIEW** 

60"

9"

3/8

19 5/8"

 $\square$ 

5 7/8"

5 7/8"

34"

19 5/8"

 $\square$ 

**SIDE VIEW** 

**TOP VIEW** 