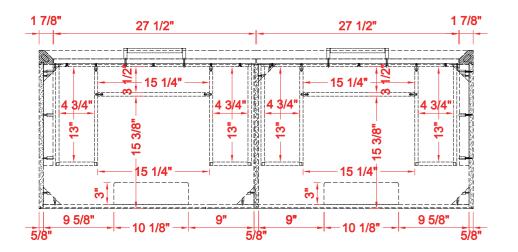

### **SEMI-RECESSED SINK**

Product Net weight (W/O Top):179.9lbs. Product packed Gross weight (W/O Top):227.7lbs. Packed product Dimensions: 62.25in. W x 24.5in. D x 38.5in. H

**BACK VIEW** 

60"

9"

3/8

19 5/8"

 $\square$ 

5 7/8"

5 7/8"

34"

19 5/8"

 $\square$ 

**SIDE VIEW** 

**TOP VIEW** 