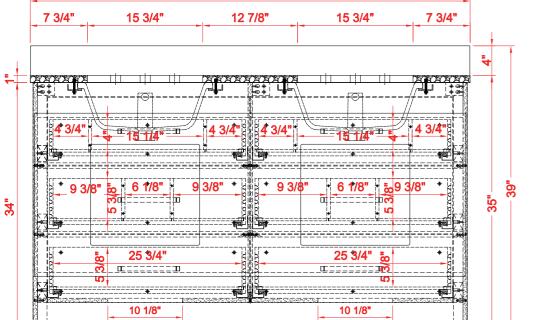

### **SEMI-RECESSED SINK**

Product Net weight (W/O Top):179.9lbs. Product packed Gross weight (W/O Top):227.7lbs. Packed product Dimensions: 62.25in. W x 24.5in. D x 38.5in. H

**BACK VIEW** 

60"

9"

3/8

19 5/8"

 $\square$ 

5 7/8"

5 7/8"

34"

19 5/8"

 $\square$ 

**SIDE VIEW** 

**TOP VIEW** 