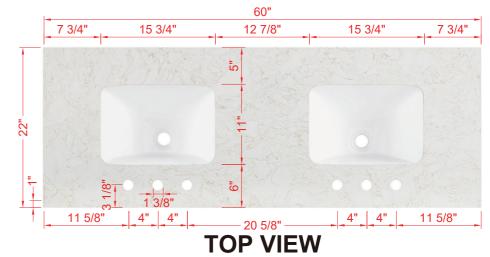

### **UNDERMOUNT SINK**

F

Product Net weight (W/O Top):179.9lbs. Product packed Gross weight (W/O Top):227.7lbs. Packed product Dimensions: 62.25in. W x 24.5in. D x 38.5in. H

22" 11"

**BACK VIEW** 

60"