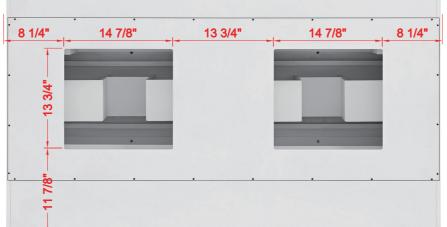

### **SEMI-RECESSED SINK**

Product Net weight (W/O Top):179.9lbs. Product packed Gross weight (W/O Top):227.7lbs. Packed product Dimensions: 62.25in. W x 24.5in. D x 38.5in. H

**BACK VIEW** 

60"

9"

3/8

19 5/8"

 $\square$ 

5 7/8"

5 7/8"

34"

19 5/8"

 $\square$ 

**SIDE VIEW** 

**TOP VIEW** 