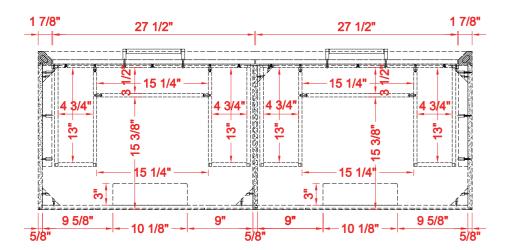

### **SEMI-RECESSED SINK**

Product Net weight (W/O Top):179.9lbs. Product packed Gross weight (W/O Top):227.7lbs. Packed product Dimensions: 62.25in. W x 24.5in. D x 38.5in. H

**BACK VIEW** 

60"

9"

3/8

19 5/8"

 $\square$ 

5 7/8"

5 7/8"

34"

19 5/8"

 $\square$ 

**SIDE VIEW** 

**TOP VIEW** 