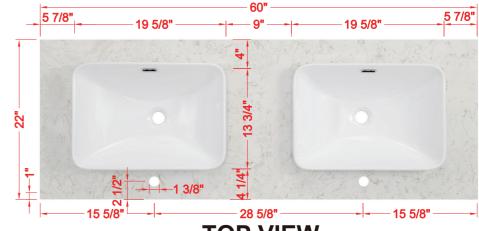

### **UNDERMOUNT SINK**

F

Product Net weight (W/O Top):179.9lbs. Product packed Gross weight (W/O Top):227.7lbs. Packed product Dimensions: 62.25in. W x 24.5in. D x 38.5in. H

22" 11"

**BACK VIEW** 

60"