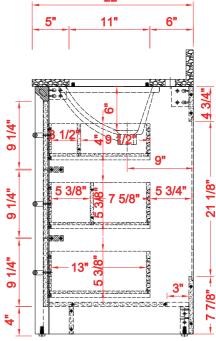

### **SEMI-RECESSED SINK**

Product Net weight (W/O Top):179.9lbs. Product packed Gross weight (W/O Top):227.7lbs. Packed product Dimensions: 62.25in. W x 24.5in. D x 38.5in. H

**BACK VIEW** 

60"

9"

3/8

19 5/8"

 $\square$ 

5 7/8"

5 7/8"

34"

19 5/8"

 $\square$ 

**SIDE VIEW** 

**TOP VIEW** 