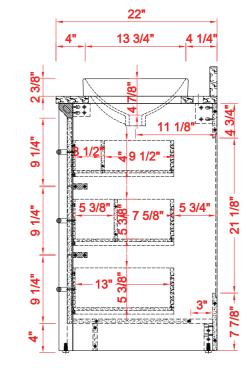

### **SEMI-RECESSED SINK**

Product Net weight (W/O Top):179.9lbs. Product packed Gross weight (W/O Top):227.7lbs. Packed product Dimensions: 62.25in. W x 24.5in. D x 38.5in. H

**BACK VIEW** 

60"

9"

3/8

19 5/8"