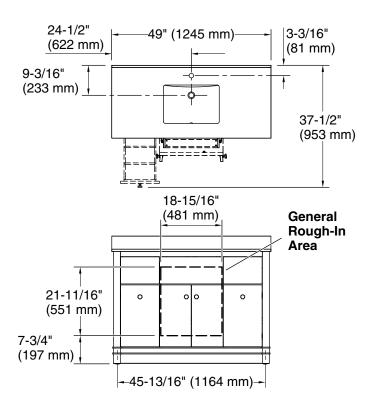

ide splash (sold separately)
- Includes an optional finish-matched filler strip to close the gap between the vanity and the wall if installed adjacent to the wall

#### Material

- Solid wood and moisture-resistant MDF
- Vitreous china sink

#### Installation

- Countertop with preattached basin must be sealed to cabinet and backsplash needs to be attached
- Includes mounting hardware



## Codes/Standards ASME A112.19.2/CSA B45.1

# KOHLER® One-Year Limited Warranty

See website for detailed warranty information.

### **Available Colors/Finishes**

Color tiles intended for reference only.

| Color | Code | Description  |
|-------|------|--------------|
|       | DWG  | Ferrous Grey |
|       | WFK  | Light Oak    |







48" bathroom vanity cabinet with sink and quartz top **K-33268** 





## **Technical Information**

All product dimensions are nominal.

#### **Notes**

Install this product according to the installation instructions.