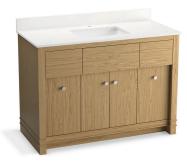

## Alouette™

48" bathroom vanity cabinet with sink and quartz top **K-33268** 

#### **Features**

- Set includes cabinet, precut quartz vanity top, backsplash, sink. Pinstripe® cabinet hardware in Vibrant® Brushed Nickel
- Bianco Bella quartz vanity top and backsplash add beauty and long-lasting durability
- Rectangular vitreous china sink preinstalled on vanity top to simplify installation
- Vanity top has single faucet hole with knock-out holes for optional 8" (203 mm) widespread faucet configuration
- Push-to-open tip-out drawer conveniently stores small, frequently used items
- Two doors with one adjustable shelf for personalized organization
- Full-extension 14-3/4" (375 mm) top drawers
- Full-extension 16-3/4" (425 mm) deep bottom drawers provide ample storage
- Soft-close doors prevent slamming
- Solid wood drawers with dovetail construction
- Removable dividers in top drawer to personalize drawer organization
- Cabinet includes leg levelers to accommodate uneven floors
- Coordinates with the K-38554 Bianco Bella side splash (sold separately)
- Includes an optional finish-matched filler strip to close the gap between the vanity and the wall if installed adjacent to the wall

#### Material

- Solid wood and moisture-resistant MDF
- Vitreous china sink