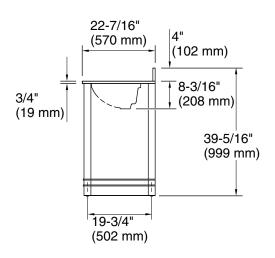

e splash (sold separately)
- Includes an optional finish-matched filler strip to close the gap between the vanity and the wall if installed adjacent to the wall

#### Material

- Solid wood and moisture-resistant MDF
- Vitreous china sink

#### Installation

- Countertop with preattached basin must be sealed to cabinet and backsplash needs to be attached
- Includes mounting hardware



## Codes/Standards ASME A112.19.2/CSA B45.1

# KOHLER® One-Year Limited Warranty

See website for detailed warranty information.

### **Available Colors/Finishes**

Color tiles intended for reference only.

| Color | Code | Description  |
|-------|------|--------------|
|       | DWG  | Ferrous Grey |
|       | WFK  | Light Oak    |







48" bathroom vanity cabinet with sink and quartz top **K-33268** 





## **Technical Information**

All product dimensions are nominal.

#### **Notes**

Install this product according to the installation instructions.