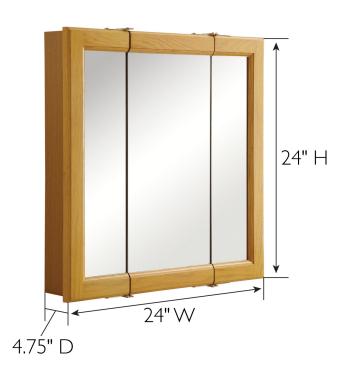

## **SPECIFICATIONS**

Wood MATERIAL CONSTRUCTION: **ASSEMBLY REQUIRED:** 

Electric Drill, Screwdriver TOOLS NEEDED FOR INSTALLATION: 24" H × 24" L × 4.75" D **ASSEMBLED DIMENSIONS:** 

23.19 lbs. WEIGHT:

3 NUMBER OF DOORS: **MDF** DOOR MATERIAL: **NUMBER OF SHELVES:** 2 **ADJUSTABLE SHELVES:** No SHELF MAX WEIGHT CAPACITY: 10 lbs. 20.87" SHELF WIDTH: 0.47"