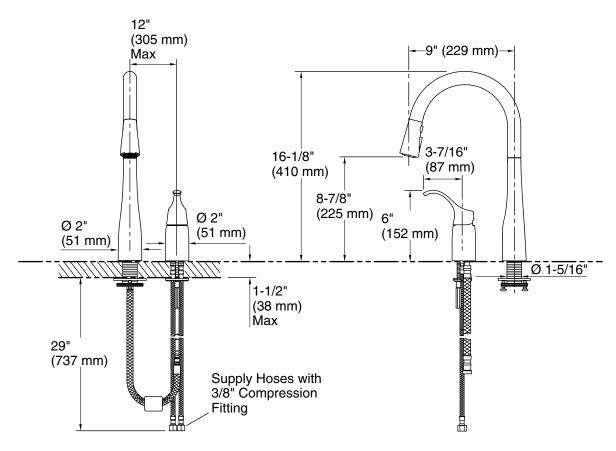

tridge Water Filtration System K-77686 Double-Cartridge Water Filtration System K-77687 single replacement filter cartridge

K-77688 Replacement Filter Cartridges, Two-Pack

K-23723 Faucet cleaner



**CSA B651** ADA

#### Codes/Standards

ASME A112.18.1/CSA B125.1 NSF/ANSI/CAN 61 NSF/ANSI/CAN 372 DOE - Energy Policy Act 1992 California Energy Commission (CEC) ADA ICC/ANSI A117.1 CSA B651

# **KOHLER® Faucet Lifetime Limited** Warrantv

# **Available Colors/Finishes**

Color tiles intended for reference only.

| Color | Code | Description        |
|-------|------|--------------------|
|       | CP   | Polished Chrome    |
|       | VS   | Vibrant® Stainless |
|       | BL   | Matte Black        |





# **Simplice®**

Pull-down kitchen sink faucet with three-function sprayhead **K-647** 



### **Technical Information**

All product dimensions are nominal.

# **Notes**

Install this product according to the installation guide.

ADA complaint for faucet handles only. ADA, CSA B651 compliant when installed to the specific requirements of these regulations.