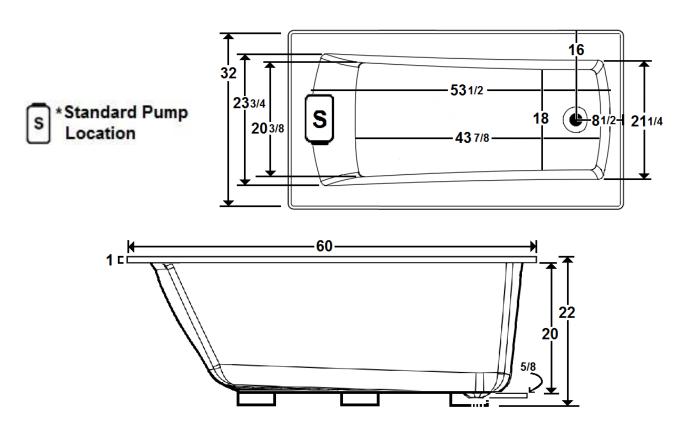

\*All dimensions are +/- 1/2" and subject to change without notice\*

## **Technical Information**

Weight: 110 lbs.

Water Depth to Overflow: 16 1/4"

Water Operating Level:

Water Capacity: 61 gal.

Sump Dimension: 43 7/8" x 18"

## **Electrical Requirements**

Standard Pump: 9 AmpsDedicated GFCI required