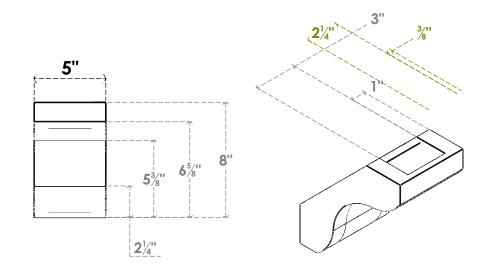

## ITEM NUMBER: BRCURO050X08000X08000STARCPR

5"W X 8"D X 8"H STANFIELD ROUGH CEDAR WOODGRAIN OPEN TIMBERTHANE BRACE, PRIMED TAN

**SIDE PROFILE** 

**FRONT PROFILE** 

**ISOMETRIC** 

GENERATED DATE: 04/05/2023