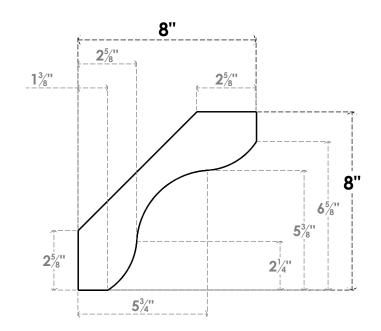

## ITEM NUMBER: BRCURO050X08000X08000STARCPR

5"W X 8"D X 8"H STANFIELD ROUGH CEDAR WOODGRAIN OPEN TIMBERTHANE BRACE, PRIMED TAN

**SIDE PROFILE** 

**FRONT PROFILE** 

**ISOMETRIC** 

GENERATED DATE: 04/05/2023