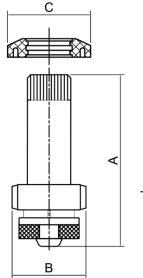

#### Dimensions

| Part Number | DIM A (IN) | DIM B (IN) | DIM C (IN) |
|-------------|------------|------------|------------|
| MTSTEMZ     | 1.46       | 0.63       | 0.71       |