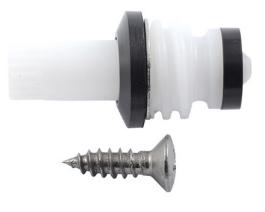

## Description

Repair parts for multi-turn angle and straight stop valves. Eliminates need to replace the entire valve when one part needs replacement or repair. Replacement stem for common multi-turn angle and straight stop valves.

### **Part Listing**

MTSTEMZ Multi-Turn Valve Stem Replacement Kit