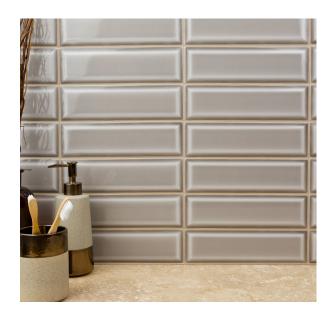

## 3X9 BEVEL GREY CERAMIC

## Grey Black White Sizes 3x9

A Boutique Collection tile allows you to create new focal points in any space. These glass subways are a fresh take on a classic tile, perfectly suited for today's refined interpretation of trends and style.

## **Specifications**

**Piece Size:** 2.72-in x 9.45-in **Coverage/Pc:** 0.18 sqft/pc **Coverage/Box:** 10.68/sqft

Pieces/Box: 60

Tile Format: Loose Piece

Chip Size: 3" x 9"
Thickness: 0.314 mm

Material: Ceramic Finish: Glazed