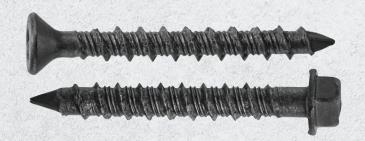

# NEW BLACK — CONCRETE— CONNECTIONS

Tapcon Anchors are
engineered to be installed fast
and trusted for a lifetime.
They're the original and still
the best when it comes to
concrete anchoring.

FOR AESTHETIC FASTENING IN CONCRETE, BLOCK, AND BRICK.