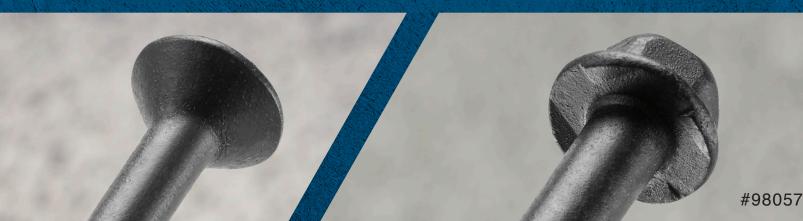

#### STAR HEAD

- Engineered for a more stable drive with no bit slip
- Climaseal™ coating for corrosion resistance + long-lasting quality
- Marked so you can tell it's a genuine Tapcon

### **HEX HEAD**

- Underhead Ribs to increase productivity and installation success
- Resistant to anchor spinouts and head snaps
- Climaseal<sup>™</sup> coating for corrosion resistance
- + long-lasting quality