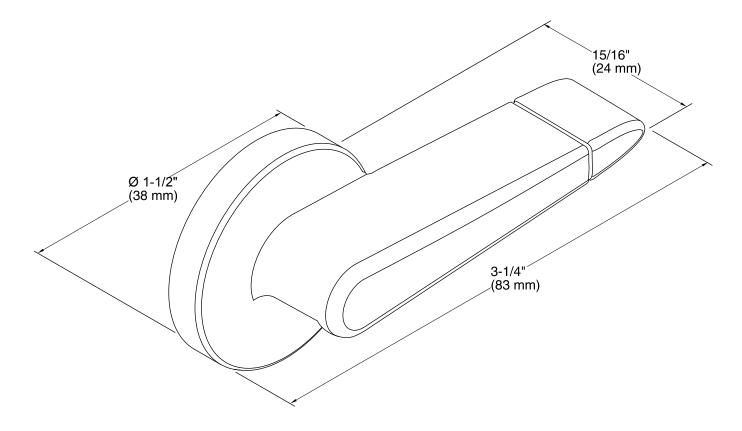

### **Features**

• For use with the K-3987 and K-3988 Wellworth and K-3989 Highline dual-flush toilets.

### Material

- Premium metal construction for durability.
- KOHLER finishes resist corrosion and tarnish.



## Codes/Standards

None Applicable

# **KOHLER® One-Year Limited Warranty**

See website for detailed warranty information.

## **Available Color/Finishes**

Color tiles intended for reference only.

| Color | Code | Description             |
|-------|------|-------------------------|
|       | CP   | Polished Chrome         |
|       | BN   | Vibrant® Brushed Nickel |
|       | 2BZ  | Oil-Rubbed Bronze       |
|       | TT   | Titanium                |
|       |      |                         |







## **Technical Information**

All product dimensions are nominal.