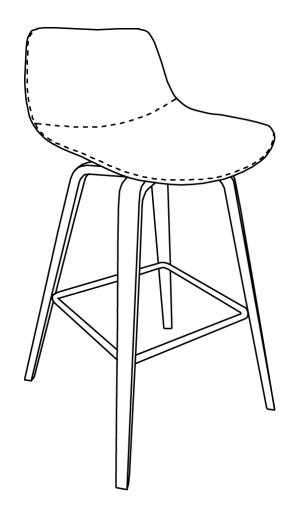

Wynden Hall HOME DECOR

brooklyn + max

## **RANDOLPH / CACEY / HARVARD**

## BENTWOOD 26 inch COUNTER HEIGHT STOOL MODEL # AXCRAN26N-NL







brooklyn + max™



### Questions, problems, assembly help, missing parts?

No need to return the product, we will gladly help and ship your replacement parts free of charge Please call Customer Service at 1-866-518-0120 ext. 262 Monday to Friday between 9 am – 4 pm EST or go to <u>www.simpli-home.com/parts request</u>

In order to assist you in a timely manner, please have the following information ready:

Model # \_\_\_\_\_\_ Part Number or Letter \_\_\_\_\_\_

Purchased at \_\_\_\_\_\_ Date of Purchase \_\_\_\_\_\_

# If you wish to return the product, please contact the retailer where the product was purchased.

**IMPORTANT**: Please read this manual carefully before beginning assembly of this product. Keep this manual for future reference.

#### SAFETY INFORMATION

Identify all t